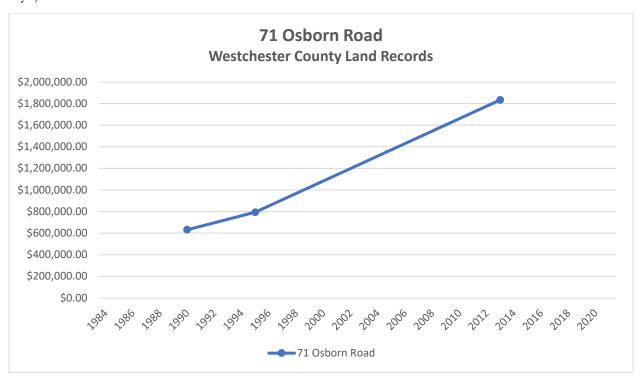

Site Diagram. All future improvements will be documented in detail, submitted for Planning Commission site plan review, and constructed in phases to become integrated components of The Osborn and the surrounding community, as were the buildings, landscaping and sitework comprising the earlier Pathway 2000 improvements. Based on the foregoing analysis and The Osborn's ongoing commitments to its residents, neighbors and the City of Rye, we do not anticipate any significant effects on sales prices for surrounding residential properties from The Osborn's proposed zoning amendments or future improvements that would be constructed under those zoning provisions.







The Osborn Rye, New York

Proposed Osborn Zoning Amendments and Residential Property Values

# **ATTACHMENT A**



























































































The Osborn Rye, New York

Proposed Osborn Zoning Amendments and Residential Property Values

# **ATTACHMENT B**

## 1 Osborn Road



\*422750111DEDC\*

Control Number 422750111

WIID Number 2002275-000062

Instrument Type

DED



#### WESTCHESTER COUNTY RECORDING AND ENDORSEMENT PAGE (THIS PAGE FORMS PART OF THE INSTRUMENT) \*\*\* DO NOT REMOVE \*\*\*

THE FOLLOWING INSTRUMENT WAS ENDORSED FOR THE RECORD AS FOLLOWS:

TYPE OF INSTRUMENT DED - DEED

FEE PAGES 3

**TOTAL PAGES 3** 

RECORDING FEES

| STATUTORY CHARGE | \$6.00  |
|------------------|---------|
| RECORDING CHARGE | \$9.00  |
| RECORD MGT. FUND | \$19.00 |
| RP 5217          | \$25.00 |
| TP-584           | \$5.00  |
| CROSS REFERENCE  | \$0.00  |
| MISCEL