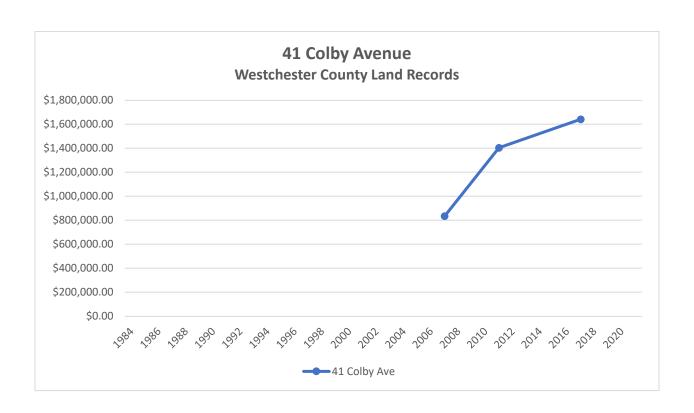

vements will be documented in detail, submitted for Planning Commission site plan review, and constructed in phases to become integrated components of The Osborn and the surrounding community, as were the buildings, landscaping and sitework comprising the earlier Pathway 2000 improvements. Based on the foregoing analysis and The Osborn's ongoing commitments to its residents, neighbors and the City of Rye, we do not anticipate any significant effects on sales prices for surrounding residential properties from The Osborn's proposed zoning amendments or future improvements that would be constructed under those zoning provisions.







The Osborn Rye, New York

Proposed Osborn Zoning Amendments and Residential Property Values

# **ATTACHMENT A**



























































































The Osborn Rye, New York

Proposed Osborn Zoning Amendments and Residential Property Values

# **ATTACHMENT B**

## 1 Osborn Road



\*422750111DEDC\*

Control Number 422750111

WIID Number 2002275-000062

Instrument Type

DED



#### WESTCHESTER COUNTY RECORDING AND ENDORSEMENT PAGE (THIS PAGE FORMS PART OF THE INSTRUMENT) \*\*\* DO NOT REMOVE \*\*\*

THE FOLLOWING INSTRUMENT WAS ENDORSED FOR THE RECORD AS FOLLOWS:

TYPE OF INSTRUMENT DED - DEED

FEE PAGES 3

**TOTAL PAGES 3** 

RECORDING FEES

| STATUTORY CHARGE | \$6.00  |
|------------------|---------|
| RECORDING CHARGE | \$9.00  |
| RECORD MGT. FUND | \$19.00 |
| RP 5217          | \$25.00 |
| TP-584           | \$5.00  |
| CROSS REFERENCE  | \$0.00  |
| MISCELLANEOUS    | \$0.00  |
| TOTAL