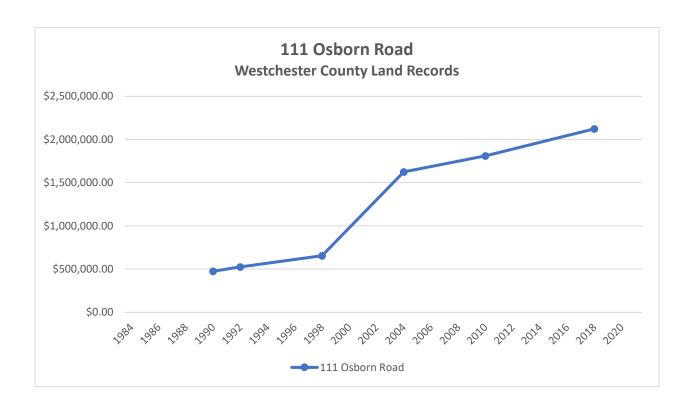

- 6. Food Scrap Recycling Program discussion.
- 7. Continue the public hearing for consideration of a petition from The Miriam Osborn Memorial Home to amend the text of the City of Rye Zoning Code Association to create new use and development standards for "Senior Living Facilities" in the R-2 Zoning District.
- 8. Residents may be heard on matters for Council consideration that do not appear on the agenda.
- 9. Consideration to waive through September 1, 2022, certain building permit fees related to repairs for flood damage and certain fees related to flood mitigation projects such as elevating homes, flood proofing a business or building a new home that has been deemed to be substantially damaged by Ida and requires reconstruction compliant with FEMA flood standards.
- 10. Consideration of a request from Rye Sustainability Committee to co-host a Compost Give Back Day on Saturday, April 23, 2022 from 7 am 2 pm at the Rye Town Park parking lot at a cost to the City not to exceed \$1500. Rye residents may collect free compost with their own shovel and container to coincide with spring planting.
- 11. Resolution expressing the City's support for Rye Sustainability Committee's (RSC) campaign seeking to earn credit for the Community Campaigns High-Impact Action under NYSERDA's Clean Energy Communities Program, specifically Clean Heating and Cooling and Energy Efficiency.
- 12. Adjourn until April 20, 2022 the public hearing to create a new local law, Chapter 122, "Landscapers and Leaf Blower Regulations" requiring all landscapers to obtain an annual permit in order to operate as a landscaper and restrict the use of leaf blowers.
- 13. Old Business/New Business.
- 14. Adjournment