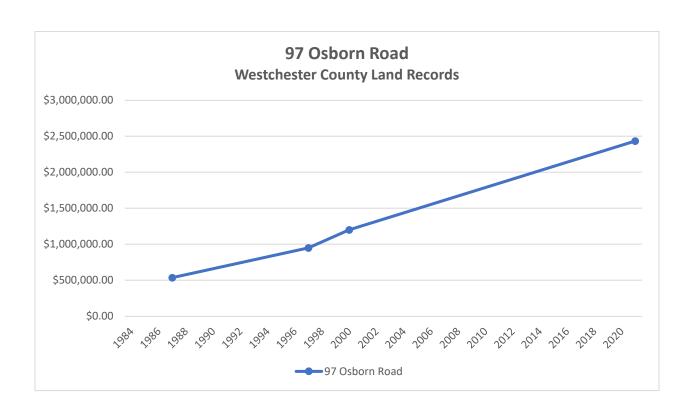

- 6. Food Scrap Recycling Program discussion.
- 7. Continue the public hearing for consideration of a petition from The Miriam Osborn Memorial Home to amend the text of the City of Rye Zoning Code Association to create new use and development standards for "Senior Living Facilities" in the R-2 Zoning District.
- 8. Residents may be heard on matters for Council consideration that do not appear on the agenda.
- 9. Consideration to waive through September 1, 2022, certain building permit fees related to repairs for flood damage and certain fees related to flood mitigation projects such as elevating homes, flood proofing a business or building a new home that has been deemed to be substantially damaged by Ida and requires reconstruction compliant with FEMA flood standards.
- 10. Consideration of a request from Rye Sustainability Committee to co-host a Compost Give Back Day on Saturday, April 23, 2022 from 7 am 2 pm at the Rye Town Park parking lot at a cost to the City not to exceed \$1500. Rye residents may collect free compost with their own shovel and container to coincide with spring planting.
- 11. Resolution expressing the City's support for Rye Sustainability Committee's (RSC) campaign seeking to earn credit for the Community Campaigns High-Impact Action under NYSERDA's Clean Energy Communities Program, specifically Clean Heating and Cooling and Energy Efficiency.
- 12. Adjourn until April 20, 2022 the public hearing to create a new local law, Chapter 122, "Landscapers and Leaf Blower Regulations" requiring all landscapers to obtain an annual permit in order to operate as a landscaper and restrict the use of leaf blowers.
- 13. Old Business/New Business.
- 14. Adjournment