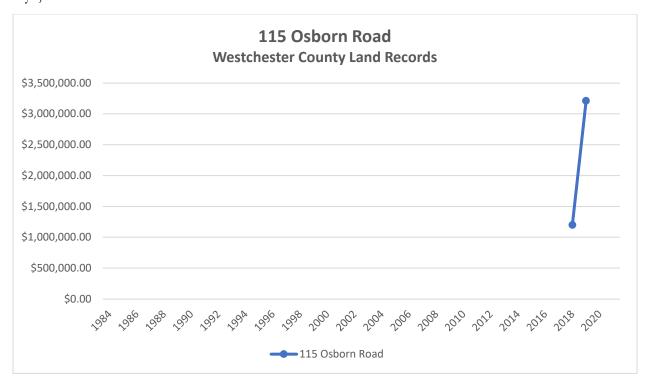

- 6. Food Scrap Recycling Program discussion.
- 7. Continue the public hearing for consideration of a petition from The Miriam Osborn Memorial Home to amend the text of the City of Rye Zoning Code Association to create new use and development standards for "Senior Living Facilities" in the R-2 Zoning District.
- 8. Residents may be heard on matters for Council consideration that do not appear on the agenda.
- 9. Consideration to waive through September 1, 2022, certain building permit fees related to repairs for flood damage and certain fees related to flood mitigation projects such as elevating homes, flood proofing a business or building a new home that has been deemed to be substantially damaged by Ida and requires reconstruction compliant with FEMA flood standards.
- 10. Consideration of a request from Rye Sustainability Committee to co-host a Compost Give Back Day on Saturday, April 23, 2022 from 7 am 2 pm at the Rye Town Park parking lot at a cost to the City not to exceed \$1500. Rye residents may collect free compost with their own shovel and container to coincide with spring planting.
- 11. Resolution expressing the City's support for Rye Sustainability Committee's (RSC) campaign seeking to earn credit for the Community Campaigns High-Impact Action under NYSERDA's Clean Energy Communities Program, specifically Clean Heating and Cooling and Energy Efficiency.
- 12. Adjourn until April 20, 2022 the public hearing to create a new local law, Chapter 122, "Landscapers and Leaf Blower Regulations" requiring all landscapers to obtain an annual permit in order to operate as a landscaper and restrict the use of leaf blowers.
- 13. Old Business/New Business.
- 14. Adjournment