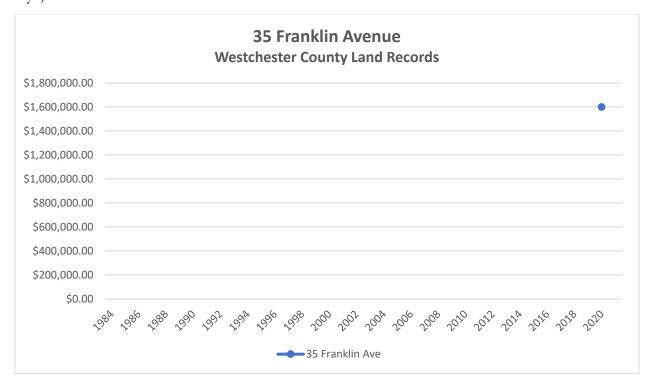

s will be documented in detail, submitted for Planning Commission site plan review, and constructed in phases to become integrated components of The Osborn and the surrounding community, as were the buildings, landscaping and sitework comprising the earlier Pathway 2000 improvements. Based on the foregoing analysis and The Osborn's ongoing commitments to its residents, neighbors and the City of Rye, we do not anticipate any significant effects on sales prices for surrounding residential properties from The Osborn's proposed zoning amendments or future improvements that would be constructed under those zoning provisions.







The Osborn Rye, New York

Proposed Osborn Zoning Amendments and Residential Property Values

# **ATTACHMENT A**



























































































The Osborn Rye, New York

Proposed Osborn Zoning Amendments and Residential Property Values

# **ATTACHMENT B**

## 1 Osborn Road



\*422750111DEDC\*

Control Number 422750111

WIID Number 2002275-000062

Instrument Type

DED



#### WESTCHESTER COUNTY RECORDING AND ENDORSEMENT PAGE (THIS PAGE FORMS PART OF THE INSTRUMENT) \*\*\* DO NOT REMOVE \*\*\*

THE FOLLOWING INSTRUMENT WAS ENDORSED FOR THE RECORD AS FOLLOWS:

TYPE OF INSTRUMENT DED - DEED

FEE PAGES 3

**TOTAL PAGES 3** 

RECORDING FEES

| STATUTORY CHARGE | \$6.00  |
|------------------|---------|
| RECORDING CHARGE | \$9.00  |
| RECORD MGT. FUND | \$19.00 |
| RP 5217          | \$25.00 |
| TP-584           | \$5.00  |
| CROSS REFERENCE  | \$0.00  |
| MISCELLANEOUS    | \$0.00  |
| TOTAL FEES