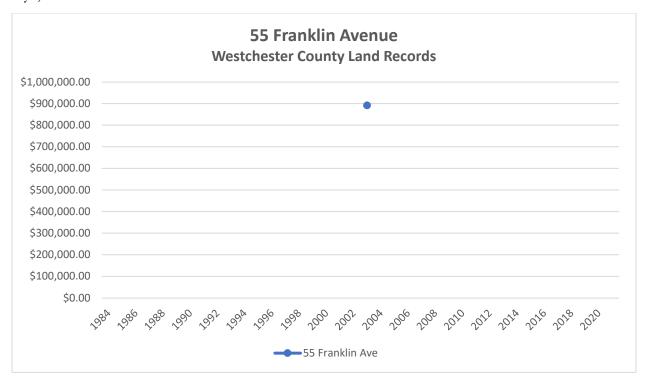

e documented in detail, submitted for Planning Commission site plan review, and constructed in phases to become integrated components of The Osborn and the surrounding community, as were the buildings, landscaping and sitework comprising the earlier Pathway 2000 improvements. Based on the foregoing analysis and The Osborn's ongoing commitments to its residents, neighbors and the City of Rye, we do not anticipate any significant effects on sales prices for surrounding residential properties from The Osborn's proposed zoning amendments or future improvements that would be constructed under those zoning provisions.







The Osborn Rye, New York

Proposed Osborn Zoning Amendments and Residential Property Values

# **ATTACHMENT A**



























































































The Osborn Rye, New York

Proposed Osborn Zoning Amendments and Residential Property Values

# **ATTACHMENT B**

## 1 Osborn Road



\*422750111DEDC\*

Control Number 422750111

WIID Number 2002275-000062

Instrument Type

DED



#### WESTCHESTER COUNTY RECORDING AND ENDORSEMENT PAGE (THIS PAGE FORMS PART OF THE INSTRUMENT) \*\*\* DO NOT REMOVE \*\*\*

THE FOLLOWING INSTRUMENT WAS ENDORSED FOR THE RECORD AS FOLLOWS:

TYPE OF INSTRUMENT DED - DEED

FEE PAGES 3

**TOTAL PAGES 3** 

RECORDING FEES

| STATUTORY CHARGE | \$6.00  |
|------------------|---------|
| RECORDING CHARGE | \$9.00  |
| RECORD MGT. FUND | \$19.00 |
| RP 5217          | \$25.00 |
| TP-584           | \$5.00  |
| CROSS REFERENCE  | \$0.00  |
| MISCELLANEOUS    | \$0.00  |
| TOTAL FEES PAID  |