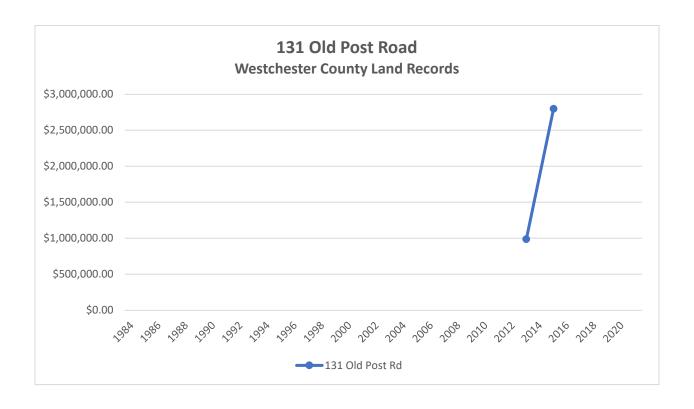

ed in detail, submitted for Planning Commission site plan review, and constructed in phases to become integrated components of The Osborn and the surrounding community, as were the buildings, landscaping and sitework comprising the earlier Pathway 2000 improvements. Based on the foregoing analysis and The Osborn's ongoing commitments to its residents, neighbors and the City of Rye, we do not anticipate any significant effects on sales prices for surrounding residential properties from The Osborn's proposed zoning amendments or future improvements that would be constructed under those zoning provisions.







The Osborn Rye, New York

Proposed Osborn Zoning Amendments and Residential Property Values

# **ATTACHMENT A**



























































































The Osborn Rye, New York

Proposed Osborn Zoning Amendments and Residential Property Values

# **ATTACHMENT B**

## 1 Osborn Road



\*422750111DEDC\*

Control Number 422750111

WIID Number 2002275-000062

Instrument Type

DED



#### WESTCHESTER COUNTY RECORDING AND ENDORSEMENT PAGE (THIS PAGE FORMS PART OF THE INSTRUMENT) \*\*\* DO NOT REMOVE \*\*\*

THE FOLLOWING INSTRUMENT WAS ENDORSED FOR THE RECORD AS FOLLOWS:

TYPE OF INSTRUMENT DED - DEED

FEE PAGES 3

**TOTAL PAGES 3** 

RECORDING FEES

| STATUTORY CHARGE | \$6.00  |
|------------------|---------|
| RECORDING CHARGE | \$9.00  |
| RECORD MGT. FUND | \$19.00 |
| RP 5217          | \$25.00 |
| TP-584           | \$5.00  |
| CROSS REFERENCE  | \$0.00  |
| MISCELLANEOUS    | \$0.00  |
| TOTAL FEES PAID  | \$64.00 |