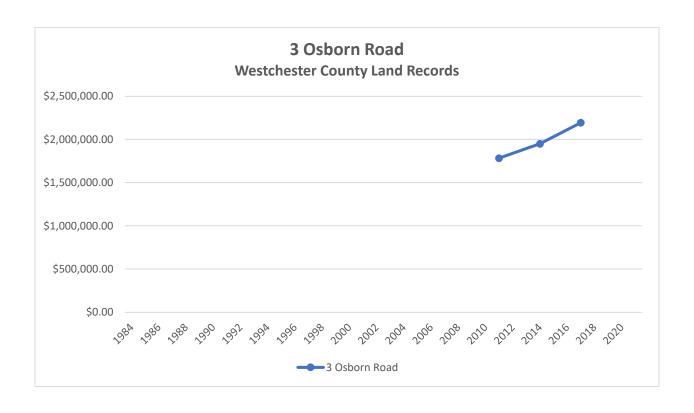

Illustrative Site Diagram. All future improvements will be documented in detail, submitted for Planning Commission site plan review, and constructed in phases to become integrated components of The Osborn and the surrounding community, as were the buildings, landscaping and sitework comprising the earlier Pathway 2000 improvements. Based on the foregoing analysis and The Osborn's ongoing commitments to its residents, neighbors and the City of Rye, we do not anticipate any significant effects on sales prices for surrounding residential properties from The Osborn's proposed zoning amendments or future improvements that would be constructed under those zoning provisions.







The Osborn Rye, New York

Proposed Osborn Zoning Amendments and Residential Property Values

# **ATTACHMENT A**



























































































The Osborn Rye, New York

Proposed Osborn Zoning Amendments and Residential Property Values

# **ATTACHMENT B**

## 1 Osborn Road



\*422750111DEDC\*

Control Number 422750111

WIID Number 2002275-000062

Instrument Type

DED



#### WESTCHESTER COUNTY RECORDING AND ENDORSEMENT PAGE (THIS PAGE FORMS PART OF THE INSTRUMENT) \*\*\* DO NOT REMOVE \*\*\*

THE FOLLOWING INSTRUMENT WAS ENDORSED FOR THE RECORD AS FOLLOWS:

TYPE OF INSTRUMENT DED - DEED

FEE PAGES 3

**TOTAL PAGES 3** 

RECORDING FEES

| STATUTORY CHARGE | \$6.00  |
|------------------|---------|
| RECORDING CHARGE | \$9.00  |
| RECORD MGT. FUND | \$19.00 |
| RP 5217          | \$25.00 |
| TP-584           | \$5.00  |
| CROSS REFERENCE  | \$0.