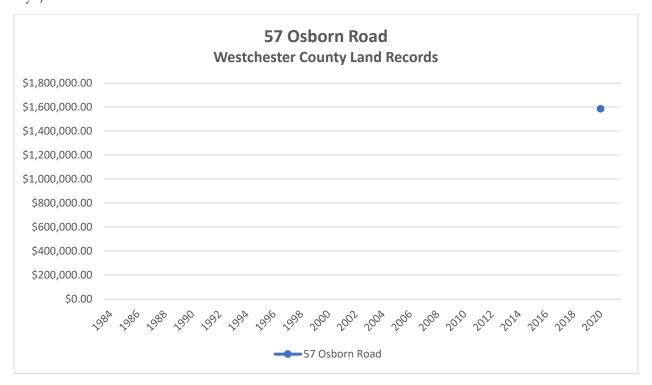

ive Site Diagram. All future improvements will be documented in detail, submitted for Planning Commission site plan review, and constructed in phases to become integrated components of The Osborn and the surrounding community, as were the buildings, landscaping and sitework comprising the earlier Pathway 2000 improvements. Based on the foregoing analysis and The Osborn's ongoing commitments to its residents, neighbors and the City of Rye, we do not anticipate any significant effects on sales prices for surrounding residential properties from The Osborn's proposed zoning amendments or future improvements that would be constructed under those zoning provisions.







The Osborn Rye, New York

Proposed Osborn Zoning Amendments and Residential Property Values

# **ATTACHMENT A**



























































































The Osborn Rye, New York

Proposed Osborn Zoning Amendments and Residential Property Values

# **ATTACHMENT B**

## 1 Osborn Road



\*422750111DEDC\*

Control Number 422750111

WIID Number 2002275-000062

Instrument Type

DED



#### WESTCHESTER COUNTY RECORDING AND ENDORSEMENT PAGE (THIS PAGE FORMS PART OF THE INSTRUMENT) \*\*\* DO NOT REMOVE \*\*\*

THE FOLLOWING INSTRUMENT WAS ENDORSED FOR THE RECORD AS FOLLOWS:

TYPE OF INSTRUMENT DED - DEED

FEE PAGES 3

**TOTAL PAGES 3** 

RECORDING FEES

| STATUTORY CHARGE | \$6.00  |
|------------------|---------|
| RECORDING CHARGE | \$9.00  |
| RECORD MGT. FUND | \$19.00 |
| RP 5217          | \$25.00 |
| TP-584           | \$5.00  |
| CROSS REFERENCE  | \$0.00  |
| MI