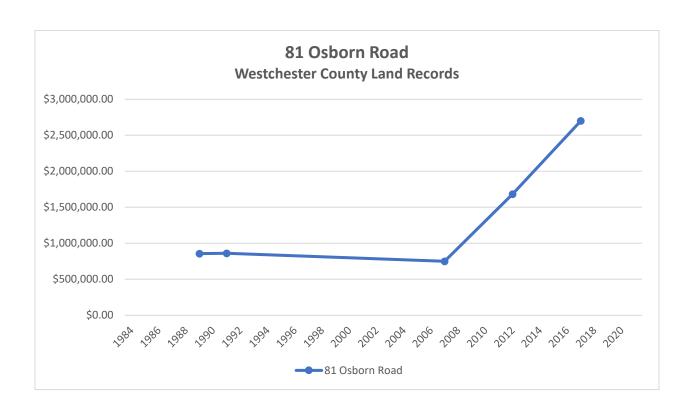

te Diagram. All future improvements will be documented in detail, submitted for Planning Commission site plan review, and constructed in phases to become integrated components of The Osborn and the surrounding community, as were the buildings, landscaping and sitework comprising the earlier Pathway 2000 improvements. Based on the foregoing analysis and The Osborn's ongoing commitments to its residents, neighbors and the City of Rye, we do not anticipate any significant effects on sales prices for surrounding residential properties from The Osborn's proposed zoning amendments or future improvements that would be constructed under those zoning provisions.







The Osborn Rye, New York

Proposed Osborn Zoning Amendments and Residential Property Values

# **ATTACHMENT A**



























































































The Osborn Rye, New York

Proposed Osborn Zoning Amendments and Residential Property Values

# **ATTACHMENT B**

## 1 Osborn Road



\*422750111DEDC\*

Control Number 422750111

WIID Number 2002275-000062

Instrument Type

DED



#### WESTCHESTER COUNTY RECORDING AND ENDORSEMENT PAGE (THIS PAGE FORMS PART OF THE INSTRUMENT) \*\*\* DO NOT REMOVE \*\*\*

THE FOLLOWING INSTRUMENT WAS ENDORSED FOR THE RECORD AS FOLLOWS:

TYPE OF INSTRUMENT DED - DEED

FEE PAGES 3

**TOTAL PAGES 3** 

RECORDING FEES

| STATUTORY CHARGE | \$6.00  |
|------------------|---------|
| RECORDING CHARGE | \$9.00  |
| RECORD MGT. FUND | \$19.00 |
| RP 5217          | \$25.00 |
| TP-584           | \$5.00  |
| CROSS REFERENCE  | \$0.00  |
| MISCELLA