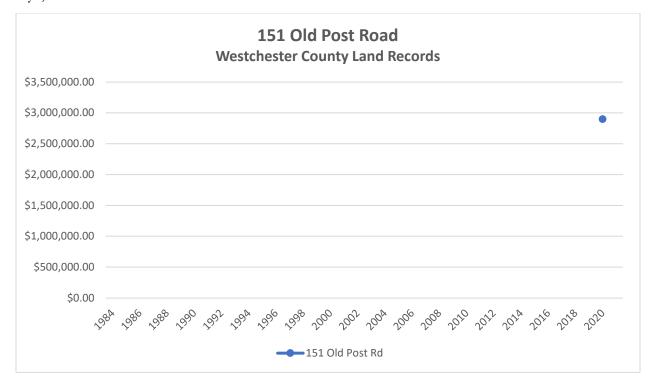

in detail, submitted for Planning Commission site plan review, and constructed in phases to become integrated components of The Osborn and the surrounding community, as were the buildings, landscaping and sitework comprising the earlier Pathway 2000 improvements. Based on the foregoing analysis and The Osborn's ongoing commitments to its residents, neighbors and the City of Rye, we do not anticipate any significant effects on sales prices for surrounding residential properties from The Osborn's proposed zoning amendments or future improvements that would be constructed under those zoning provisions.







The Osborn Rye, New York

Proposed Osborn Zoning Amendments and Residential Property Values

# **ATTACHMENT A**



























































































The Osborn Rye, New York

Proposed Osborn Zoning Amendments and Residential Property Values

# **ATTACHMENT B**

## 1 Osborn Road



\*422750111DEDC\*

Control Number 422750111

WIID Number 2002275-000062

Instrument Type

DED



#### WESTCHESTER COUNTY RECORDING AND ENDORSEMENT PAGE (THIS PAGE FORMS PART OF THE INSTRUMENT) \*\*\* DO NOT REMOVE \*\*\*

THE FOLLOWING INSTRUMENT WAS ENDORSED FOR THE RECORD AS FOLLOWS:

TYPE OF INSTRUMENT DED - DEED

FEE PAGES 3

**TOTAL PAGES 3** 

RECORDING FEES

| STATUTORY CHARGE | \$6.00  |
|------------------|---------|
| RECORDING CHARGE | \$9.00  |
| RECORD MGT. FUND | \$19.00 |
| RP 5217          | \$25.00 |
| TP-584           | \$5.00  |
| CROSS REFERENCE  | \$0.00  |
| MISCELLANEOUS    | \$0.00  |
| TOTAL FEES PAID  | \$64.00 |

T