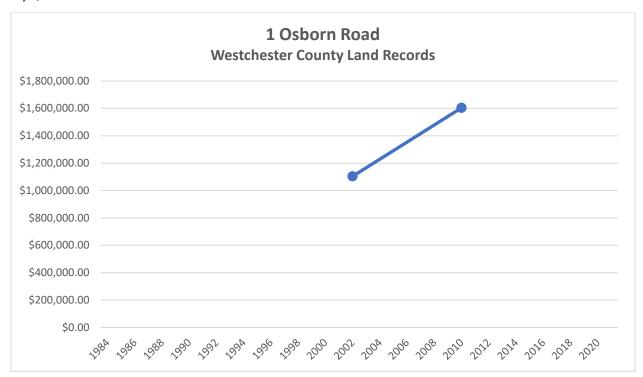

he Illustrative Site Diagram. All future improvements will be documented in detail, submitted for Planning Commission site plan review, and constructed in phases to become integrated components of The Osborn and the surrounding community, as were the buildings, landscaping and sitework comprising the earlier Pathway 2000 improvements. Based on the foregoing analysis and The Osborn's ongoing commitments to its residents, neighbors and the City of Rye, we do not anticipate any significant effects on sales prices for surrounding residential properties from The Osborn's proposed zoning amendments or future improvements that would be constructed under those zoning provisions.







The Osborn Rye, New York

Proposed Osborn Zoning Amendments and Residential Property Values

# **ATTACHMENT A**



























































































The Osborn Rye, New York

Proposed Osborn Zoning Amendments and Residential Property Values

# **ATTACHMENT B**

## 1 Osborn Road



\*422750111DEDC\*

Control Number 422750111

WIID Number 2002275-000062

Instrument Type

DED



#### WESTCHESTER COUNTY RECORDING AND ENDORSEMENT PAGE (THIS PAGE FORMS PART OF THE INSTRUMENT) \*\*\* DO NOT REMOVE \*\*\*

THE FOLLOWING INSTRUMENT WAS ENDORSED FOR THE RECORD AS FOLLOWS:

TYPE OF INSTRUMENT DED - DEED

FEE PAGES 3

**TOTAL PAGES 3** 

RECORDING FEES

| STATUTORY CHARGE | \$6.00  |
|------------------|---------|
| RECORDING CHARGE | \$9.00  |
| RECORD MGT. FUND | \$19.00 |
| RP 5217          | \$25.00 |
| TP-584           | \$5.00  |
| CROSS REFERENCE  | \$