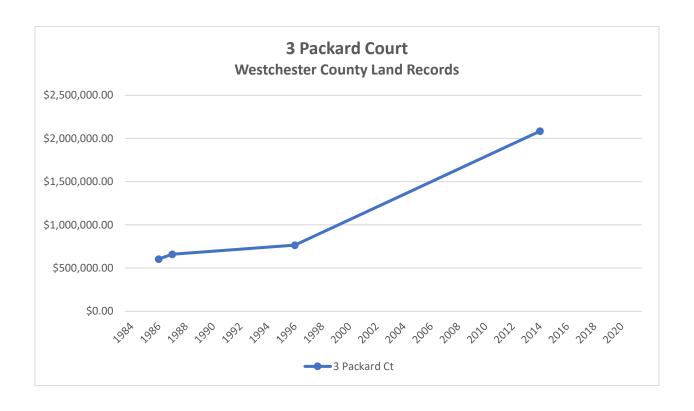

tail, submitted for Planning Commission site plan review, and constructed in phases to become integrated components of The Osborn and the surrounding community, as were the buildings, landscaping and sitework comprising the earlier Pathway 2000 improvements. Based on the foregoing analysis and The Osborn's ongoing commitments to its residents, neighbors and the City of Rye, we do not anticipate any significant effects on sales prices for surrounding residential properties from The Osborn's proposed zoning amendments or future improvements that would be constructed under those zoning provisions.







The Osborn Rye, New York

Proposed Osborn Zoning Amendments and Residential Property Values

# **ATTACHMENT A**



























































































The Osborn Rye, New York

Proposed Osborn Zoning Amendments and Residential Property Values

# **ATTACHMENT B**

## 1 Osborn Road



\*422750111DEDC\*

Control Number 422750111

WIID Number 2002275-000062

Instrument Type

DED



#### WESTCHESTER COUNTY RECORDING AND ENDORSEMENT PAGE (THIS PAGE FORMS PART OF THE INSTRUMENT) \*\*\* DO NOT REMOVE \*\*\*

THE FOLLOWING INSTRUMENT WAS ENDORSED FOR THE RECORD AS FOLLOWS:

TYPE OF INSTRUMENT DED - DEED

FEE PAGES 3

**TOTAL PAGES 3** 

RECORDING FEES

| STATUTORY CHARGE | \$6.00  |
|------------------|---------|
| RECORDING CHARGE | \$9.00  |
| RECORD MGT. FUND | \$19.00 |
| RP 5217          | \$25.00 |
| TP-584           | \$5.00  |
| CROSS REFERENCE  | \$0.00  |
| MISCELLANEOUS    | \$0.00  |
| TOTAL FEES PAID  | \$64.00 |

TRANSFE