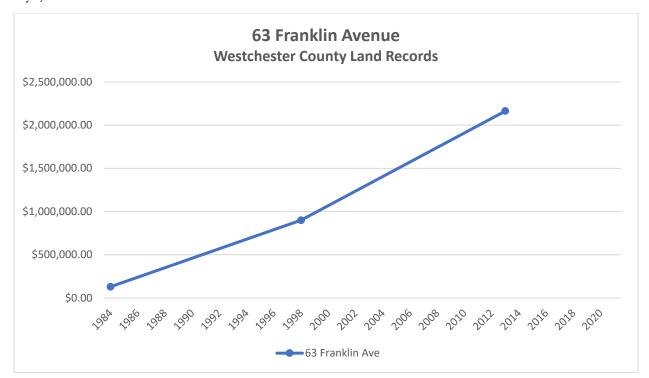

nted in detail, submitted for Planning Commission site plan review, and constructed in phases to become integrated components of The Osborn and the surrounding community, as were the buildings, landscaping and sitework comprising the earlier Pathway 2000 improvements. Based on the foregoing analysis and The Osborn's ongoing commitments to its residents, neighbors and the City of Rye, we do not anticipate any significant effects on sales prices for surrounding residential properties from The Osborn's proposed zoning amendments or future improvements that would be constructed under those zoning provisions.







The Osborn Rye, New York

Proposed Osborn Zoning Amendments and Residential Property Values

# **ATTACHMENT A**



























































































The Osborn Rye, New York

Proposed Osborn Zoning Amendments and Residential Property Values

# **ATTACHMENT B**

## 1 Osborn Road



\*422750111DEDC\*

Control Number 422750111

WIID Number 2002275-000062

Instrument Type

DED



#### WESTCHESTER COUNTY RECORDING AND ENDORSEMENT PAGE (THIS PAGE FORMS PART OF THE INSTRUMENT) \*\*\* DO NOT REMOVE \*\*\*

THE FOLLOWING INSTRUMENT WAS ENDORSED FOR THE RECORD AS FOLLOWS:

TYPE OF INSTRUMENT DED - DEED

FEE PAGES 3

**TOTAL PAGES 3** 

RECORDING FEES

| STATUTORY CHARGE | \$6.00  |
|------------------|---------|
| RECORDING CHARGE | \$9.00  |
| RECORD MGT. FUND | \$19.00 |
| RP 5217          | \$25.00 |
| TP-584           | \$5.00  |
| CROSS REFERENCE  | \$0.00  |
| MISCELLANEOUS    | \$0.00  |
| TOTAL FEES PAID  | \$64.00