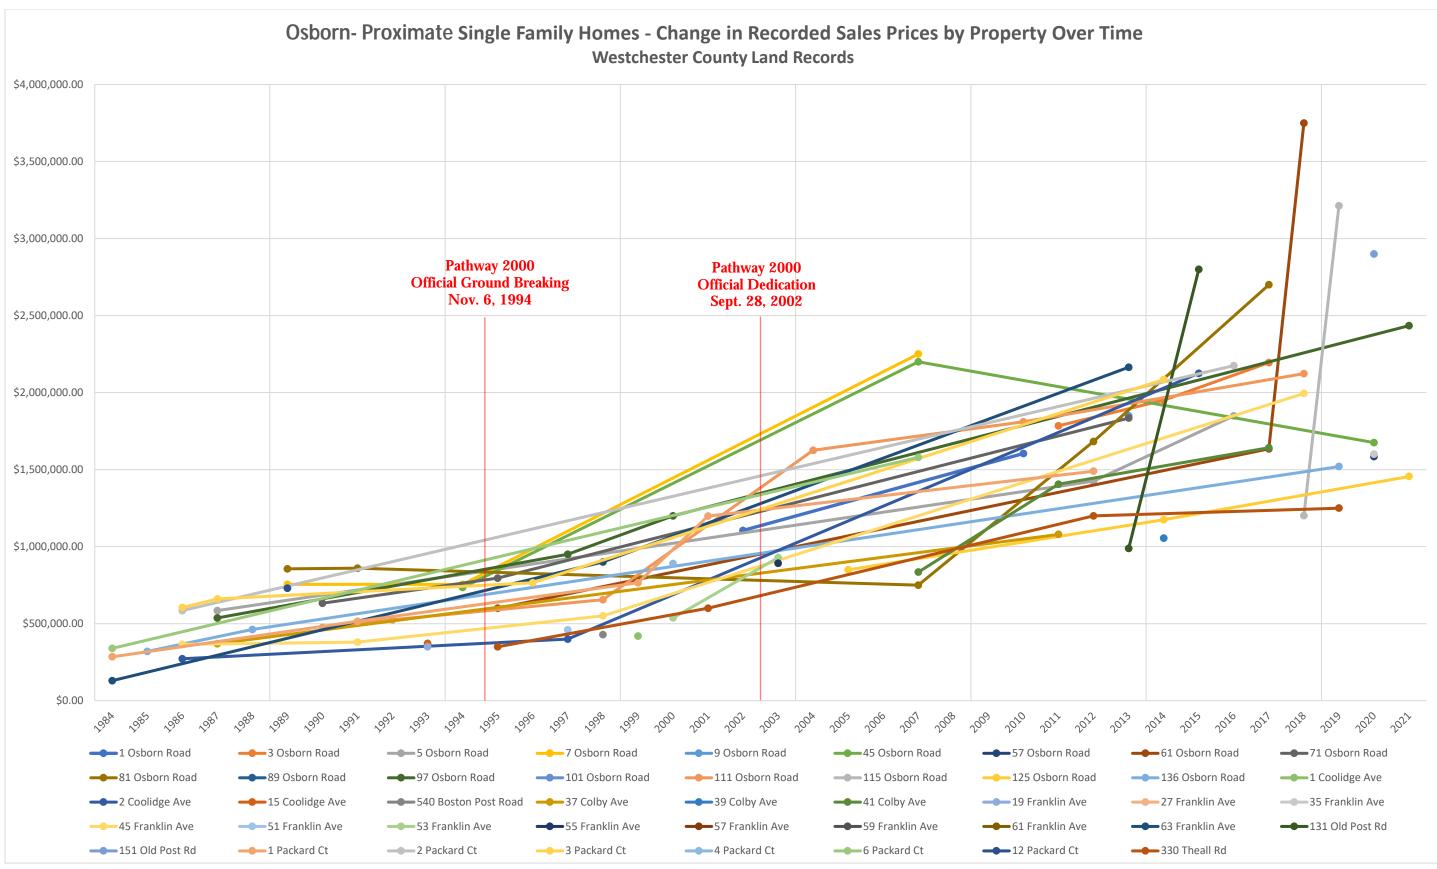

ing Commission, and the public.

Potential locations for future Osborn buildings and site improvements are shown on the Illustrative Site Diagram. All future improvements will be documented in detail, submitted for Planning Commission site plan review, and constructed in phases to become integrated components of The Osborn and the surrounding community, as were the buildings, landscaping and sitework comprising the earlier Pathway 2000 improvements. Based on the foregoing analysis and The Osborn's ongoing commitments to its residents, neighbors and the City of Rye, we do not anticipate any significant effects on sales prices for surrounding residential properties from The Osborn's proposed zoning amendments or future improvements that would be constructed under those zoning provisions.







The Osborn Rye, New York

Proposed Osborn Zoning Amendments and Residential Property Values

# **ATTACHMENT A**



























































































The Osborn Rye, New York

Proposed Osborn Zoning Amendments and Residential Property Values

# **ATTACHMENT B**

## 1 Osborn Road



\*422750111DEDC\*

Control Number 422750111

WIID Number 2002275-000062

Instrument Type

DED



#### WESTCHESTER COUNTY RECORDING AND ENDORSEMENT PAGE (THIS PAGE FORMS PART OF THE INSTRUMENT) \*\*\* DO NOT REMOVE \*\*\*

THE FOLLOWING INSTRUMENT WAS ENDORSED FOR THE RECORD AS FOLLOWS:

TYPE OF INSTRUMENT DED - DEED

FEE PAGES 3

**TOTAL PAGES 3** 

RECORDING FEES

| STATUTORY CHARGE | \$6.00  |
|------------------|---------|
| RECORDING CHARGE | \$9.00  |