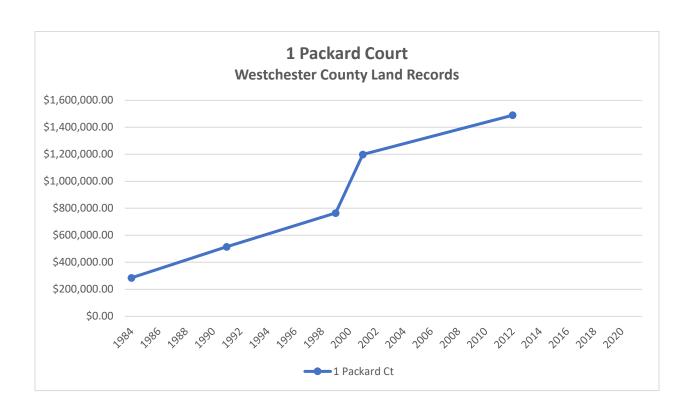

n detail, submitted for Planning Commission site plan review, and constructed in phases to become integrated components of The Osborn and the surrounding community, as were the buildings, landscaping and sitework comprising the earlier Pathway 2000 improvements. Based on the foregoing analysis and The Osborn's ongoing commitments to its residents, neighbors and the City of Rye, we do not anticipate any significant effects on sales prices for surrounding residential properties from The Osborn's proposed zoning amendments or future improvements that would be constructed under those zoning provisions.







The Osborn Rye, New York

Proposed Osborn Zoning Amendments and Residential Property Values

# **ATTACHMENT A**



























































































The Osborn Rye, New York

Proposed Osborn Zoning Amendments and Residential Property Values

# **ATTACHMENT B**

## 1 Osborn Road



\*422750111DEDC\*

Control Number 422750111

WIID Number 2002275-000062

Instrument Type

DED



#### WESTCHESTER COUNTY RECORDING AND ENDORSEMENT PAGE (THIS PAGE FORMS PART OF THE INSTRUMENT) \*\*\* DO NOT REMOVE \*\*\*

THE FOLLOWING INSTRUMENT WAS ENDORSED FOR THE RECORD AS FOLLOWS:

TYPE OF INSTRUMENT DED - DEED

FEE PAGES 3

**TOTAL PAGES 3** 

RECORDING FEES

| STATUTORY CHARGE | \$6.00  |
|------------------|---------|
| RECORDING CHARGE | \$9.00  |
| RECORD MGT. FUND | \$19.00 |
| RP 5217          | \$25.00 |
| TP-584           | \$5.00  |
| CROSS REFERENCE  | \$0.00  |
| MISCELLANEOUS    | \$0.00  |
| TOTAL FEES PAID  | \$64.00 |

TRA