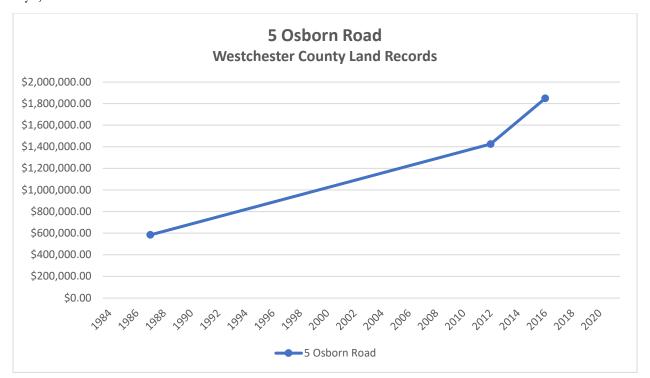

llustrative Site Diagram. All future improvements will be documented in detail, submitted for Planning Commission site plan review, and constructed in phases to become integrated components of The Osborn and the surrounding community, as were the buildings, landscaping and sitework comprising the earlier Pathway 2000 improvements. Based on the foregoing analysis and The Osborn's ongoing commitments to its residents, neighbors and the City of Rye, we do not anticipate any significant effects on sales prices for surrounding residential properties from The Osborn's proposed zoning amendments or future improvements that would be constructed under those zoning provisions.







The Osborn Rye, New York

Proposed Osborn Zoning Amendments and Residential Property Values

# **ATTACHMENT A**



























































































The Osborn Rye, New York

Proposed Osborn Zoning Amendments and Residential Property Values

# **ATTACHMENT B**

## 1 Osborn Road



\*422750111DEDC\*

Control Number 422750111

WIID Number 2002275-000062

Instrument Type

DED



#### WESTCHESTER COUNTY RECORDING AND ENDORSEMENT PAGE (THIS PAGE FORMS PART OF THE INSTRUMENT) \*\*\* DO NOT REMOVE \*\*\*

THE FOLLOWING INSTRUMENT WAS ENDORSED FOR THE RECORD AS FOLLOWS:

TYPE OF INSTRUMENT DED - DEED

FEE PAGES 3

**TOTAL PAGES 3** 

RECORDING FEES

| STATUTORY CHARGE | \$6.00  |
|------------------|---------|
| RECORDING CHARGE | \$9.00  |
| RECORD MGT. FUND | \$19.00 |
| RP 5217          | \$25.00 |
| TP-584           | \$5.00  |
| CROSS REFERENCE  | \$0.00