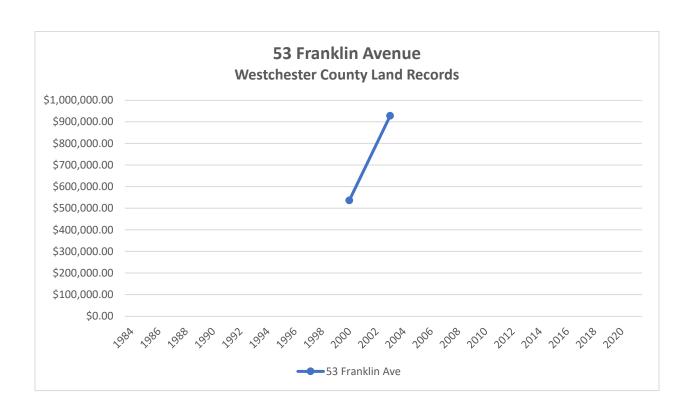

be documented in detail, submitted for Planning Commission site plan review, and constructed in phases to become integrated components of The Osborn and the surrounding community, as were the buildings, landscaping and sitework comprising the earlier Pathway 2000 improvements. Based on the foregoing analysis and The Osborn's ongoing commitments to its residents, neighbors and the City of Rye, we do not anticipate any significant effects on sales prices for surrounding residential properties from The Osborn's proposed zoning amendments or future improvements that would be constructed under those zoning provisions.







The Osborn Rye, New York

Proposed Osborn Zoning Amendments and Residential Property Values

# **ATTACHMENT A**



























































































The Osborn Rye, New York

Proposed Osborn Zoning Amendments and Residential Property Values

# **ATTACHMENT B**

## 1 Osborn Road



\*422750111DEDC\*

Control Number 422750111

WIID Number 2002275-000062

Instrument Type

DED



#### WESTCHESTER COUNTY RECORDING AND ENDORSEMENT PAGE (THIS PAGE FORMS PART OF THE INSTRUMENT) \*\*\* DO NOT REMOVE \*\*\*

THE FOLLOWING INSTRUMENT WAS ENDORSED FOR THE RECORD AS FOLLOWS:

TYPE OF INSTRUMENT DED - DEED

FEE PAGES 3

**TOTAL PAGES 3** 

RECORDING FEES

| STATUTORY CHARGE | \$6.00  |
|------------------|---------|
| RECORDING CHARGE | \$9.00  |
| RECORD MGT. FUND | \$19.00 |
| RP 5217          | \$25.00 |
| TP-584           | \$5.00  |
| CROSS REFERENCE  | \$0.00  |
| MISCELLANEOUS    | \$0.00  |
| TOTAL FEES PAID