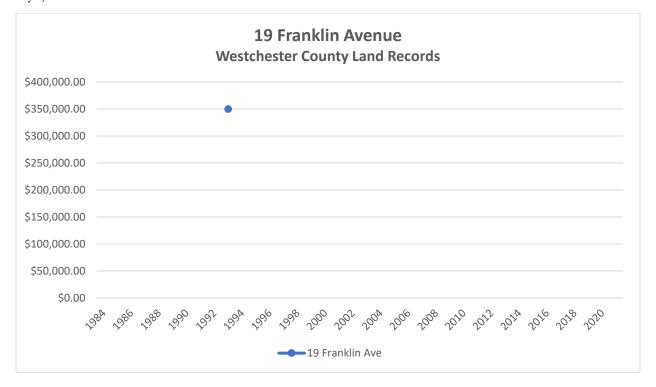

ments will be documented in detail, submitted for Planning Commission site plan review, and constructed in phases to become integrated components of The Osborn and the surrounding community, as were the buildings, landscaping and sitework comprising the earlier Pathway 2000 improvements. Based on the foregoing analysis and The Osborn's ongoing commitments to its residents, neighbors and the City of Rye, we do not anticipate any significant effects on sales prices for surrounding residential properties from The Osborn's proposed zoning amendments or future improvements that would be constructed under those zoning provisions.







The Osborn Rye, New York

Proposed Osborn Zoning Amendments and Residential Property Values

# **ATTACHMENT A**



























































































The Osborn Rye, New York

Proposed Osborn Zoning Amendments and Residential Property Values

# **ATTACHMENT B**

## 1 Osborn Road



\*422750111DEDC\*

Control Number 422750111

WIID Number 2002275-000062

Instrument Type

DED



#### WESTCHESTER COUNTY RECORDING AND ENDORSEMENT PAGE (THIS PAGE FORMS PART OF THE INSTRUMENT) \*\*\* DO NOT REMOVE \*\*\*

THE FOLLOWING INSTRUMENT WAS ENDORSED FOR THE RECORD AS FOLLOWS:

TYPE OF INSTRUMENT DED - DEED

FEE PAGES 3

**TOTAL PAGES 3** 

RECORDING FEES

| STATUTORY CHARGE | \$6.00  |
|------------------|---------|
| RECORDING CHARGE | \$9.00  |
| RECORD MGT. FUND | \$19.00 |
| RP 5217          | \$25.00 |
| TP-584           | \$5.00  |
| CROSS REFERENCE  | \$0.00  |
| MISCELLANEOUS    | \$0.00  |
| TOTAL F