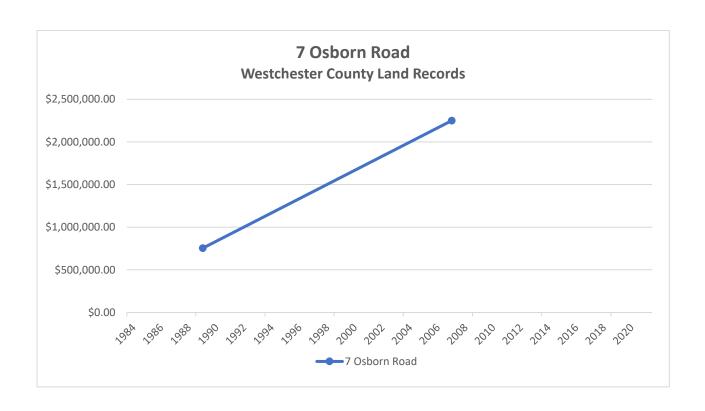

ustrative Site Diagram. All future improvements will be documented in detail, submitted for Planning Commission site plan review, and constructed in phases to become integrated components of The Osborn and the surrounding community, as were the buildings, landscaping and sitework comprising the earlier Pathway 2000 improvements. Based on the foregoing analysis and The Osborn's ongoing commitments to its residents, neighbors and the City of Rye, we do not anticipate any significant effects on sales prices for surrounding residential properties from The Osborn's proposed zoning amendments or future improvements that would be constructed under those zoning provisions.







The Osborn Rye, New York

Proposed Osborn Zoning Amendments and Residential Property Values

# **ATTACHMENT A**



























































































The Osborn Rye, New York

Proposed Osborn Zoning Amendments and Residential Property Values

# **ATTACHMENT B**

## 1 Osborn Road



\*422750111DEDC\*

Control Number 422750111

WIID Number 2002275-000062

Instrument Type

DED



#### WESTCHESTER COUNTY RECORDING AND ENDORSEMENT PAGE (THIS PAGE FORMS PART OF THE INSTRUMENT) \*\*\* DO NOT REMOVE \*\*\*

THE FOLLOWING INSTRUMENT WAS ENDORSED FOR THE RECORD AS FOLLOWS:

TYPE OF INSTRUMENT DED - DEED

FEE PAGES 3

**TOTAL PAGES 3** 

RECORDING FEES

| STATUTORY CHARGE | \$6.00  |
|------------------|---------|
| RECORDING CHARGE | \$9.00  |
| RECORD MGT. FUND | \$19.00 |
| RP 5217          | \$25.00 |
| TP-584           | \$5.00  |
| CROSS REFERENCE  | \$0.00