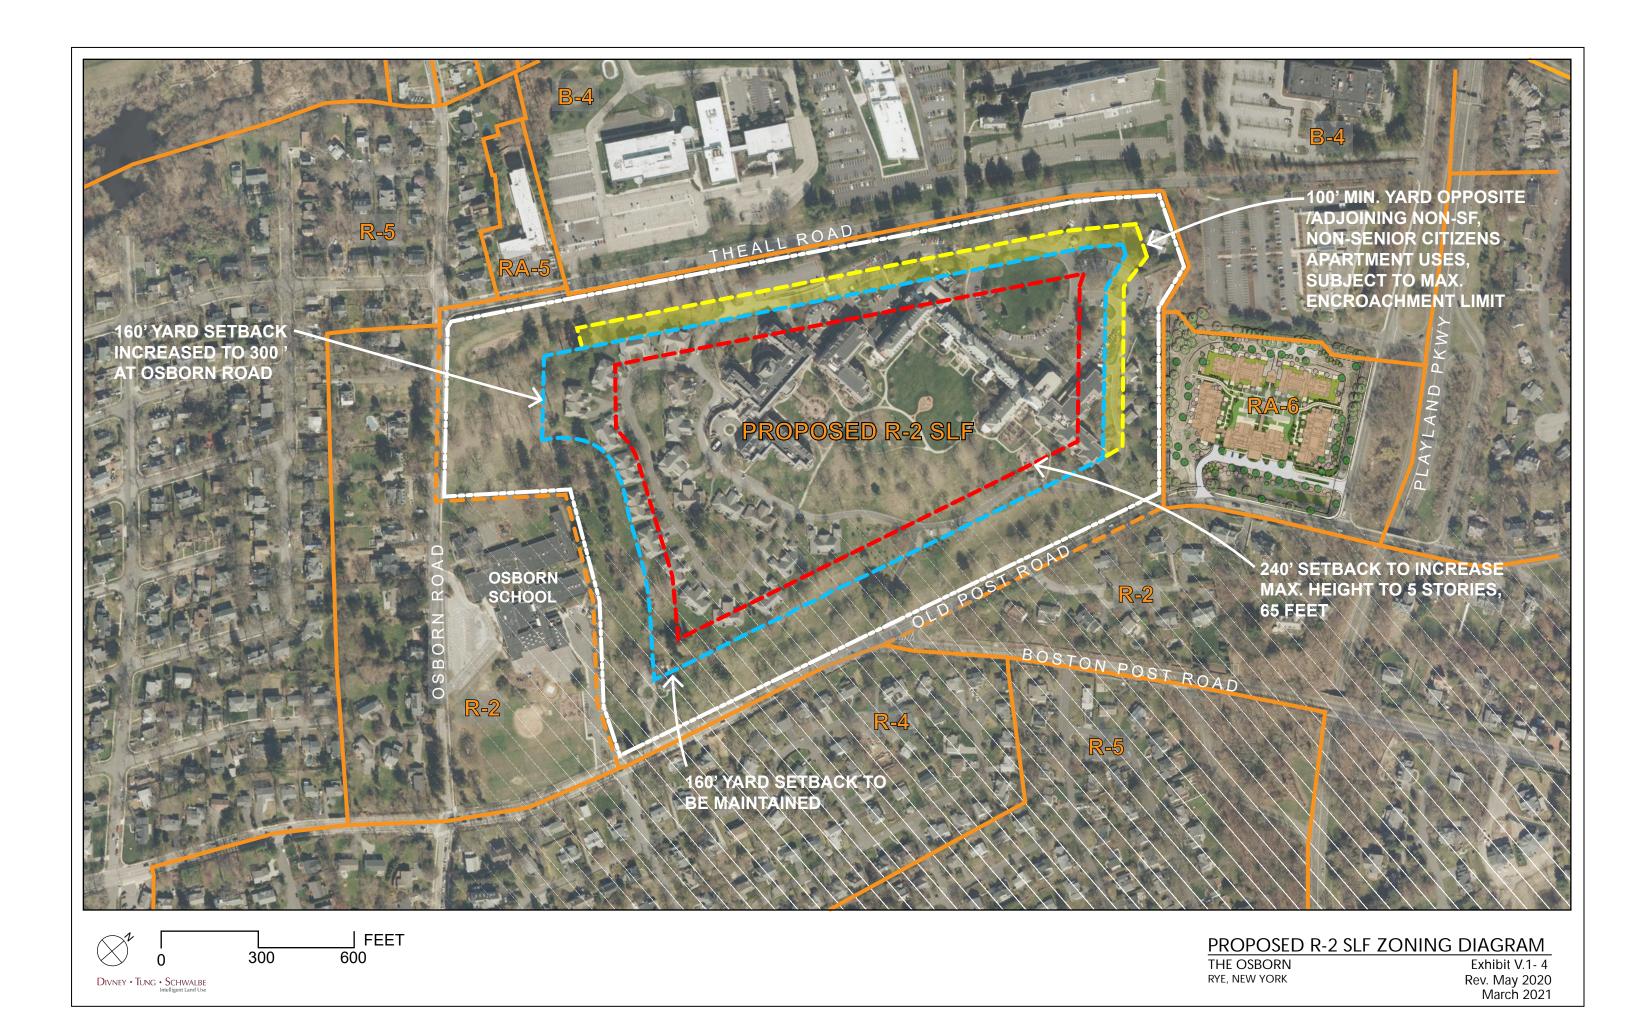

- 6. Food Scrap Recycling Program discussion.
- 7. Continue the public hearing for consideration of a petition from The Miriam Osborn Memorial Home to amend the text of the City of Rye Zoning Code Association to create new use and development standards for "Senior Living Facilities" in the R-2 Zoning District.
- 8. Residents may be heard on matters for Council consideration that do not appear on the agenda.
- 9. Consideration to waive through September 1, 2022, certain building permit fees related to repairs for flood damage and certain fees related to flood mitigation projects such as elevating homes, flood proofing a business or building a new home that has been deemed to be substantially damaged by Ida and requires reconstruction compliant with FEMA flood standards.
- 10. Consideration of a request from Rye Sustainability Committee to co-host a Compost Give Back Day on Saturday, April 23, 2022 from 7 am 2 pm at the Rye Town Park parking lot at a cost to the City not to exceed \$1500. Rye residents may collect free compost with their own shovel and container to coincide with spring planting.
- 11. Resolution expressing the City's support for Rye Sustainability Committee's (RSC) campaign seeking to earn credit for the Community Campaigns High-Impact Action under NYSERDA's Clean Energy Communities Program, specifically Clean Heating and Cooling and Energy Efficiency.
- 12. Adjourn until April 20, 2022 the public hearing to create a new local law, Chapter 122, "Landscapers and Leaf Blower Regulations" requiring all landscapers to obtain an annual permit in order to operate as a landscaper and restrict the use of leaf blowers.
- 13. Old Business/New Business.
- 14. Adjournment