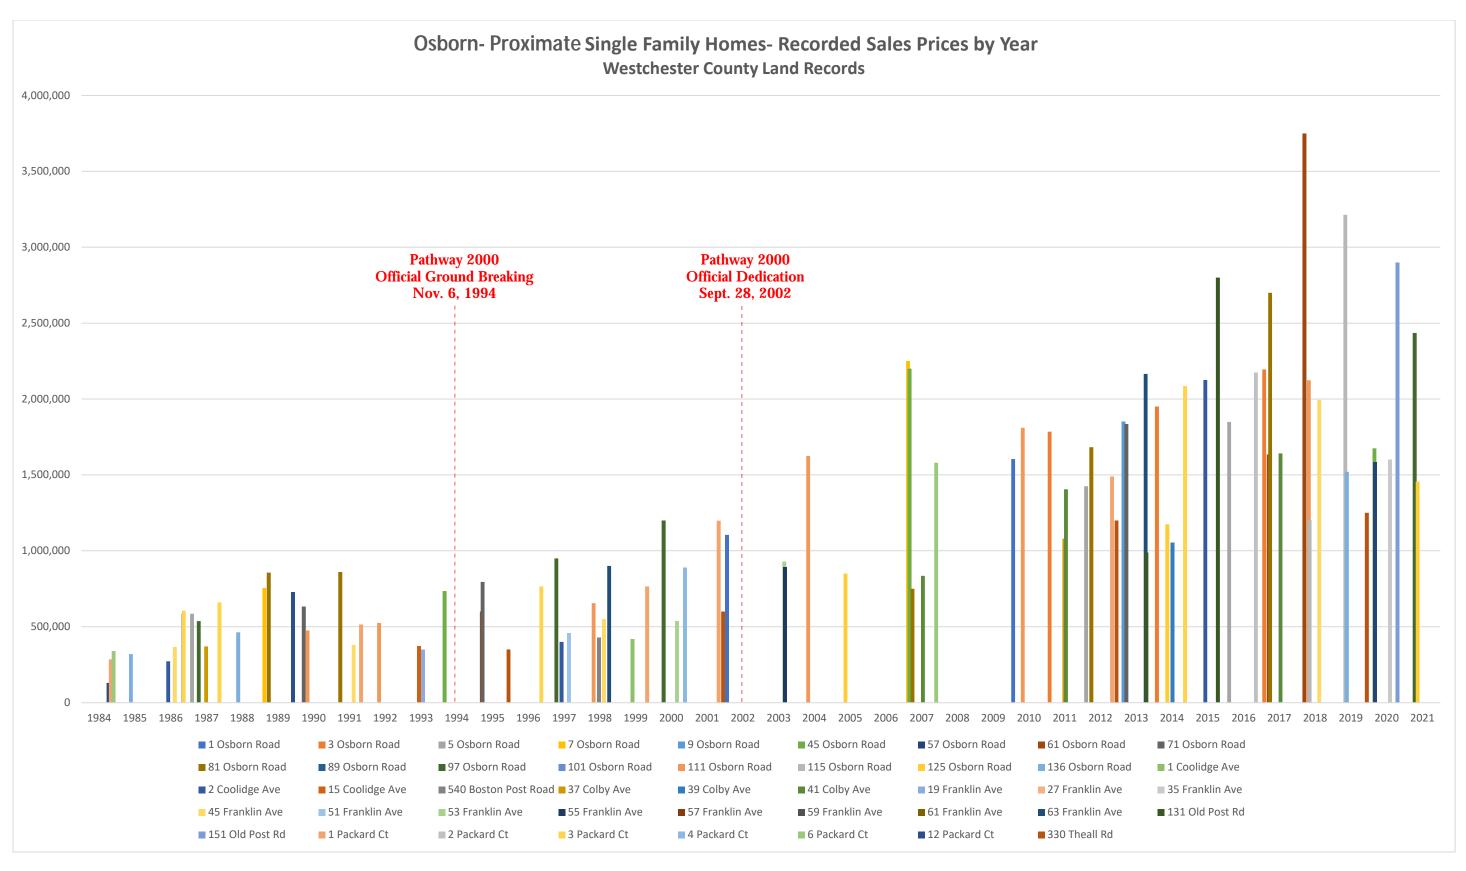

nning Commission, and the public.

Potential locations for future Osborn buildings and site improvements are shown on the Illustrative Site Diagram. All future improvements will be documented in detail, submitted for Planning Commission site plan review, and constructed in phases to become integrated components of The Osborn and the surrounding community, as were the buildings, landscaping and sitework comprising the earlier Pathway 2000 improvements. Based on the foregoing analysis and The Osborn's ongoing commitments to its residents, neighbors and the City of Rye, we do not anticipate any significant effects on sales prices for surrounding residential properties from The Osborn's proposed zoning amendments or future improvements that would be constructed under those zoning provisions.







The Osborn Rye, New York

Proposed Osborn Zoning Amendments and Residential Property Values

# **ATTACHMENT A**



























































































The Osborn Rye, New York

Proposed Osborn Zoning Amendments and Residential Property Values

# **ATTACHMENT B**

## 1 Osborn Road



\*422750111DEDC\*

Control Number 422750111

WIID Number 2002275-000062

Instrument Type

DED



#### WESTCHESTER COUNTY RECORDING AND ENDORSEMENT PAGE (THIS PAGE FORMS PART OF THE INSTRUMENT) \*\*\* DO NOT REMOVE \*\*\*

THE FOLLOWING INSTRUMENT WAS ENDORSED FOR THE RECORD AS FOLLOWS:

TYPE OF INSTRUMENT DED - DEED

FEE PAGES 3

**TOTAL PAGES 3** 

RECORDING FEES

| STATUTORY CHARGE | \$6.00  |
|------------------|---------|
| RECORDING CHARGE | \$9.00