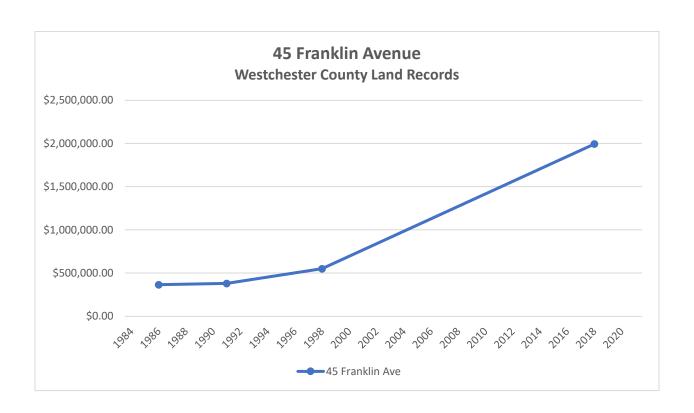

will be documented in detail, submitted for Planning Commission site plan review, and constructed in phases to become integrated components of The Osborn and the surrounding community, as were the buildings, landscaping and sitework comprising the earlier Pathway 2000 improvements. Based on the foregoing analysis and The Osborn's ongoing commitments to its residents, neighbors and the City of Rye, we do not anticipate any significant effects on sales prices for surrounding residential properties from The Osborn's proposed zoning amendments or future improvements that would be constructed under those zoning provisions.







The Osborn Rye, New York

Proposed Osborn Zoning Amendments and Residential Property Values

# **ATTACHMENT A**



























































































The Osborn Rye, New York

Proposed Osborn Zoning Amendments and Residential Property Values

# **ATTACHMENT B**

## 1 Osborn Road



\*422750111DEDC\*

Control Number 422750111

WIID Number 2002275-000062

Instrument Type

DED



#### WESTCHESTER COUNTY RECORDING AND ENDORSEMENT PAGE (THIS PAGE FORMS PART OF THE INSTRUMENT) \*\*\* DO NOT REMOVE \*\*\*

THE FOLLOWING INSTRUMENT WAS ENDORSED FOR THE RECORD AS FOLLOWS:

TYPE OF INSTRUMENT DED - DEED

FEE PAGES 3

**TOTAL PAGES 3** 

RECORDING FEES

| STATUTORY CHARGE | \$6.00  |
|------------------|---------|
| RECORDING CHARGE | \$9.00  |
| RECORD MGT. FUND | \$19.00 |
| RP 5217          | \$25.00 |
| TP-584           | \$5.00  |
| CROSS REFERENCE  | \$0.00  |
| MISCELLANEOUS    | \$0.00  |
| TOTAL FEES PA