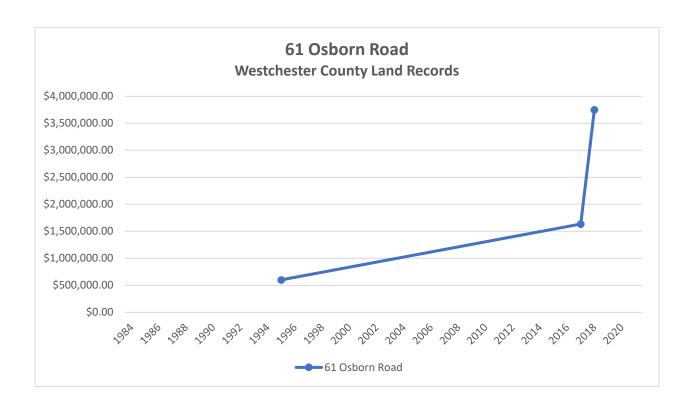

e Site Diagram. All future improvements will be documented in detail, submitted for Planning Commission site plan review, and constructed in phases to become integrated components of The Osborn and the surrounding community, as were the buildings, landscaping and sitework comprising the earlier Pathway 2000 improvements. Based on the foregoing analysis and The Osborn's ongoing commitments to its residents, neighbors and the City of Rye, we do not anticipate any significant effects on sales prices for surrounding residential properties from The Osborn's proposed zoning amendments or future improvements that would be constructed under those zoning provisions.







The Osborn Rye, New York

Proposed Osborn Zoning Amendments and Residential Property Values

# **ATTACHMENT A**



























































































The Osborn Rye, New York

Proposed Osborn Zoning Amendments and Residential Property Values

# **ATTACHMENT B**

## 1 Osborn Road



\*422750111DEDC\*

Control Number 422750111

WIID Number 2002275-000062

Instrument Type

DED



#### WESTCHESTER COUNTY RECORDING AND ENDORSEMENT PAGE (THIS PAGE FORMS PART OF THE INSTRUMENT) \*\*\* DO NOT REMOVE \*\*\*

THE FOLLOWING INSTRUMENT WAS ENDORSED FOR THE RECORD AS FOLLOWS:

TYPE OF INSTRUMENT DED - DEED

FEE PAGES 3

**TOTAL PAGES 3** 

RECORDING FEES

| STATUTORY CHARGE | \$6.00  |
|------------------|---------|
| RECORDING CHARGE | \$9.00  |
| RECORD MGT. FUND | \$19.00 |
| RP 5217          | \$25.00 |
| TP-584           | \$5.00  |
| CROSS REFERENCE  | \$0.00  |
| MISC