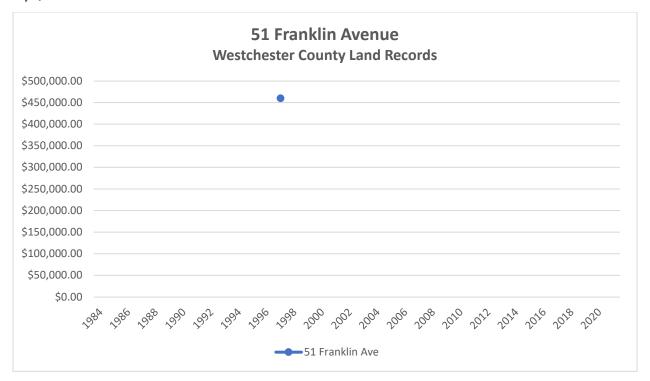

ll be documented in detail, submitted for Planning Commission site plan review, and constructed in phases to become integrated components of The Osborn and the surrounding community, as were the buildings, landscaping and sitework comprising the earlier Pathway 2000 improvements. Based on the foregoing analysis and The Osborn's ongoing commitments to its residents, neighbors and the City of Rye, we do not anticipate any significant effects on sales prices for surrounding residential properties from The Osborn's proposed zoning amendments or future improvements that would be constructed under those zoning provisions.







The Osborn Rye, New York

Proposed Osborn Zoning Amendments and Residential Property Values

# **ATTACHMENT A**



























































































The Osborn Rye, New York

Proposed Osborn Zoning Amendments and Residential Property Values

# **ATTACHMENT B**

## 1 Osborn Road



\*422750111DEDC\*

Control Number 422750111

WIID Number 2002275-000062

Instrument Type

DED



#### WESTCHESTER COUNTY RECORDING AND ENDORSEMENT PAGE (THIS PAGE FORMS PART OF THE INSTRUMENT) \*\*\* DO NOT REMOVE \*\*\*

THE FOLLOWING INSTRUMENT WAS ENDORSED FOR THE RECORD AS FOLLOWS:

TYPE OF INSTRUMENT DED - DEED

FEE PAGES 3

**TOTAL PAGES 3** 

RECORDING FEES

| STATUTORY CHARGE | \$6.00  |
|------------------|---------|
| RECORDING CHARGE | \$9.00  |
| RECORD MGT. FUND | \$19.00 |
| RP 5217          | \$25.00 |
| TP-584           | \$5.00  |
| CROSS REFERENCE  | \$0.00  |
| MISCELLANEOUS    | \$0.00  |
| TOTAL FEES PAID