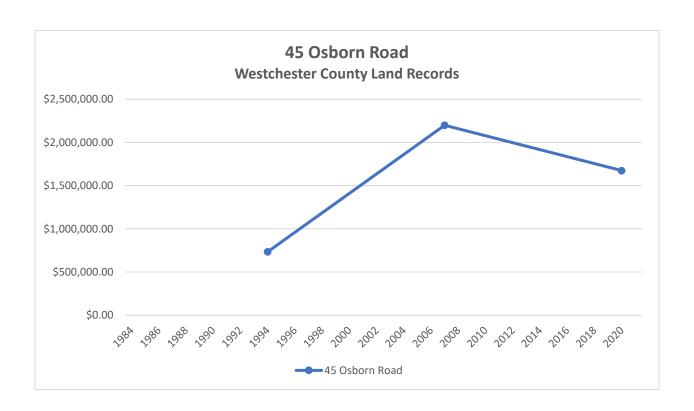

ative Site Diagram. All future improvements will be documented in detail, submitted for Planning Commission site plan review, and constructed in phases to become integrated components of The Osborn and the surrounding community, as were the buildings, landscaping and sitework comprising the earlier Pathway 2000 improvements. Based on the foregoing analysis and The Osborn's ongoing commitments to its residents, neighbors and the City of Rye, we do not anticipate any significant effects on sales prices for surrounding residential properties from The Osborn's proposed zoning amendments or future improvements that would be constructed under those zoning provisions.







The Osborn Rye, New York

Proposed Osborn Zoning Amendments and Residential Property Values

# **ATTACHMENT A**



























































































The Osborn Rye, New York

Proposed Osborn Zoning Amendments and Residential Property Values

# **ATTACHMENT B**

## 1 Osborn Road



\*422750111DEDC\*

Control Number 422750111

WIID Number 2002275-000062

Instrument Type

DED



#### WESTCHESTER COUNTY RECORDING AND ENDORSEMENT PAGE (THIS PAGE FORMS PART OF THE INSTRUMENT) \*\*\* DO NOT REMOVE \*\*\*

THE FOLLOWING INSTRUMENT WAS ENDORSED FOR THE RECORD AS FOLLOWS:

TYPE OF INSTRUMENT DED - DEED

FEE PAGES 3

**TOTAL PAGES 3** 

RECORDING FEES

| STATUTORY CHARGE | \$6.00  |
|------------------|---------|
| RECORDING CHARGE | \$9.00  |
| RECORD MGT. FUND | \$19.00 |
| RP 5217          | \$25.00 |
| TP-584           | \$5.00  |
| CROSS REFERENCE  | \$0.00  |
|