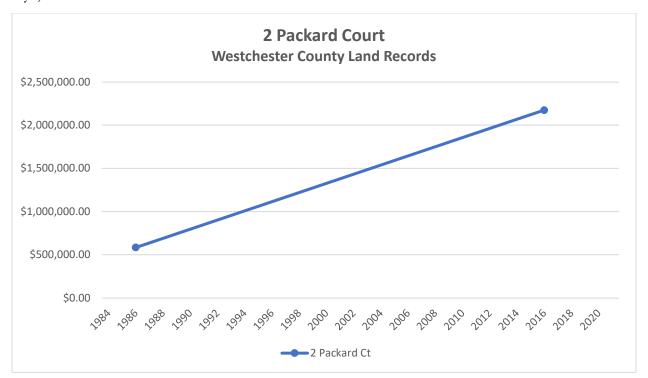

detail, submitted for Planning Commission site plan review, and constructed in phases to become integrated components of The Osborn and the surrounding community, as were the buildings, landscaping and sitework comprising the earlier Pathway 2000 improvements. Based on the foregoing analysis and The Osborn's ongoing commitments to its residents, neighbors and the City of Rye, we do not anticipate any significant effects on sales prices for surrounding residential properties from The Osborn's proposed zoning amendments or future improvements that would be constructed under those zoning provisions.







The Osborn Rye, New York

Proposed Osborn Zoning Amendments and Residential Property Values

# **ATTACHMENT A**



























































































The Osborn Rye, New York

Proposed Osborn Zoning Amendments and Residential Property Values

# **ATTACHMENT B**

## 1 Osborn Road



\*422750111DEDC\*

Control Number 422750111

WIID Number 2002275-000062

Instrument Type

DED



#### WESTCHESTER COUNTY RECORDING AND ENDORSEMENT PAGE (THIS PAGE FORMS PART OF THE INSTRUMENT) \*\*\* DO NOT REMOVE \*\*\*

THE FOLLOWING INSTRUMENT WAS ENDORSED FOR THE RECORD AS FOLLOWS:

TYPE OF INSTRUMENT DED - DEED

FEE PAGES 3

**TOTAL PAGES 3** 

RECORDING FEES

| STATUTORY CHARGE | \$6.00  |
|------------------|---------|
| RECORDING CHARGE | \$9.00  |
| RECORD MGT. FUND | \$19.00 |
| RP 5217          | \$25.00 |
| TP-584           | \$5.00  |
| CROSS REFERENCE  | \$0.00  |
| MISCELLANEOUS    | \$0.00  |
| TOTAL FEES PAID  | \$64.00 |

TRANS