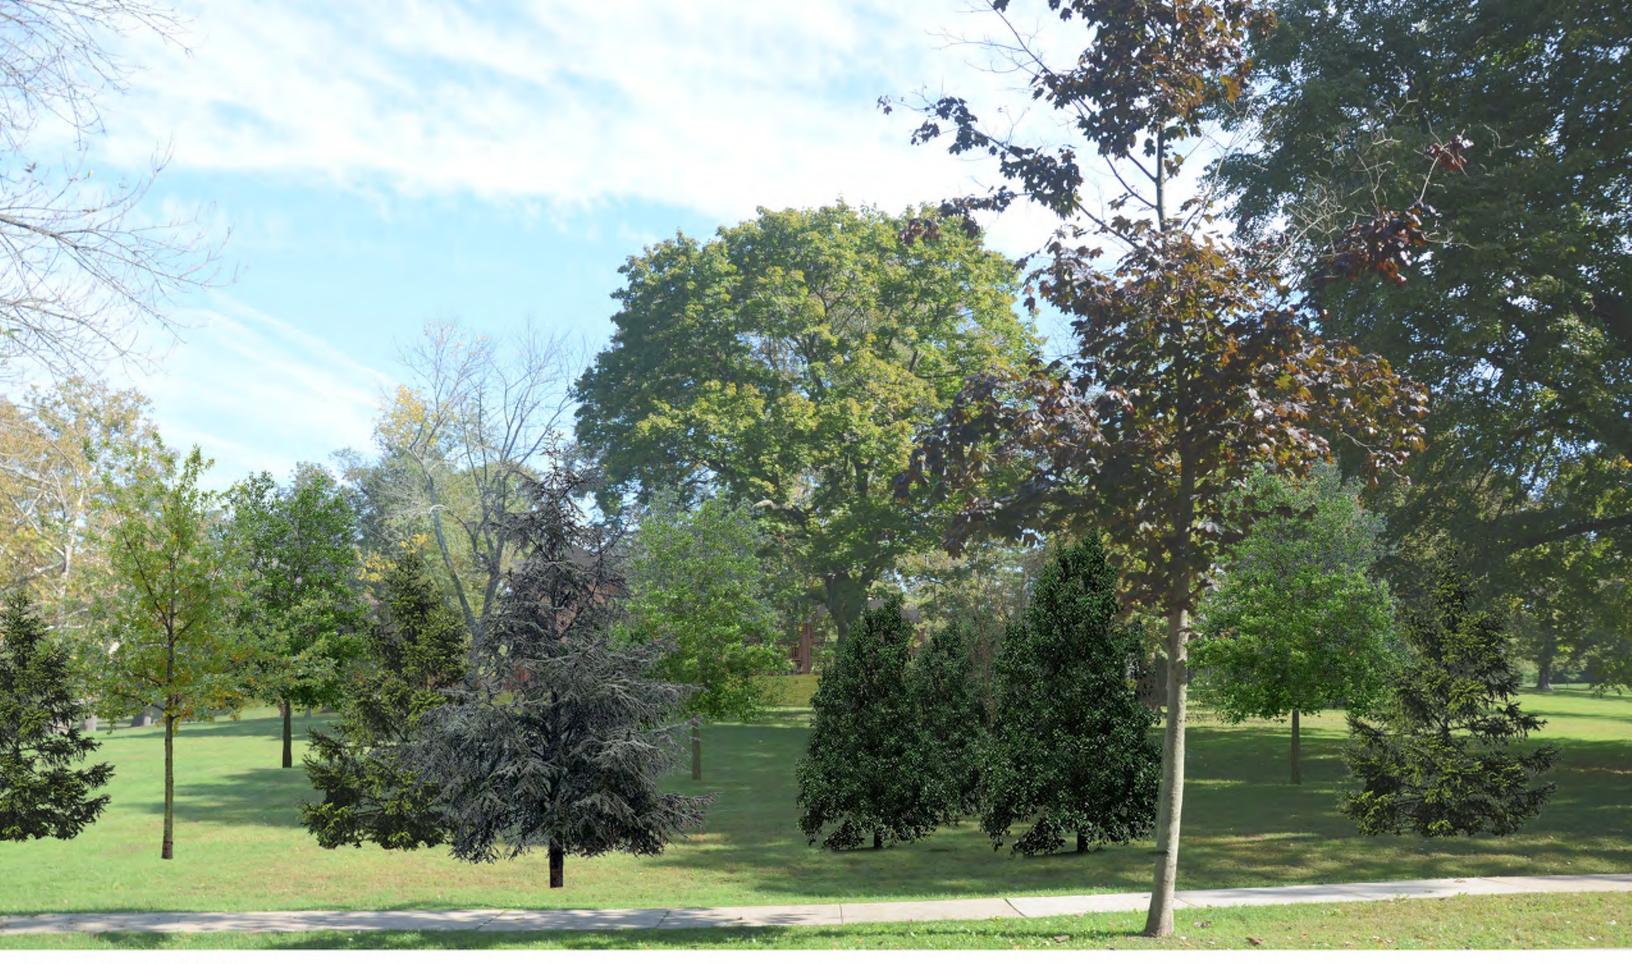

#### Concept Planting Plan and Views to Campus

As stated in The Osborn's Zoning Petition, since its founding over 100 years ago "trees have always been integral elements of the Osborn campus plan." In coordination with its architect's Illustrative Site Diagram included at Tab 2, The Osborn commissioned landscape architect Towers Golde to prepare a concept plan for perimeter tree plantings to augment the existing trees at the south end of its campus. These trees would be a mix of deciduous and evergreen species, consistent with and complementary to the existing Osborn trees that help to create its parklike setting. See Figure 1-1, *Campus Perimeter Concept Planting Plan – South*.

In response to the City Council's request, Towers Golde also prepared a series of views to the Osborn campus from five viewpoints along the south perimeter, including three views along Osborn Road and one each along Boston Post Road and Theall Road. See Viewpoints A through E as marked on Figure 1-1. Two existing photos and two illustrative visual simulations are provided for each viewpoint:

- Existing Conditions Summer
- Illustrative Simulation Summer
- Existing Conditions Winter
- Illustrative Simulation Winter

The Illustrative Simulations include the supplemental perimeter tree plantings from the Towers Golde concept plan and the potential building locations and heights from the Illustrative Site Diagram as may be seen from the five viewpoints. See Figures 1-2 through 1-21.