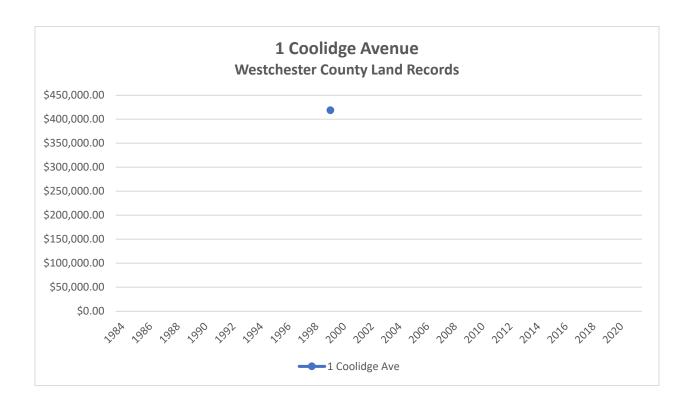

Through the on-line portal for the Westchester County Clerk (<a href="https://wro.westchesterclerk.com/">https://wro.westchesterclerk.com/</a>), we compiled the deeds for the 92 transfers for consideration that were recorded between 1984 and 2021 for 44 residential properties located proximate to The Osborn campus. See Fig. No. 1, Map of Nearby Residential Properties, showing the subject properties. As of 1984 in the Rye area, the Westchester County Recording and Endorsement Page recorded with each deed included the reported consideration paid or sales price.

Sales prices recorded by year for each of the subject properties are shown in Attachment A. Corresponding endorsement pages are provided in Attachment B. As all properties within the study area are different, and house attributes on individual properties may change over time, we have not sought to analyze the sales data for individual properties or individual years. We have instead aggregated the compiled data into two graphs:

- Osborn-Proximate Single-Family Homes Recorded Sales Prices by Year (Fig. No. 2)
  - A colored vertical line indicates the reported sale price of each property for which a transfer for consideration was recorded from 1984 to 2021.
  - o The number of transfers per year varied from zero to five during that period.
  - o Properties for which no transfers for consideration occurred during the study period (of which there were six) do not appear on this graph.
  - The Osborn Pathway 2000 construction period is noted as occurring between 1994 and 2002.
  - Recorded sales prices ranged from an average of approximately \$251,000 in 1984 (three transfers) to approximately \$1,945,000 in 2021 (two transfers).
- Osborn-Proximate Single-Family Homes Changes in Reported Sales Price By Property Over <u>Time</u> (Fig. No. 3)
  - A colored dot represents the reported sales price for each property for which a transfer for consideration was recorded from 1984 to 2021.
  - Where more than one transfer for consideration was recorded for a property, a line of the same color connects that property's dots.
  - o Properties for which no transfers for consideration occurred during the study period (of which there were six) do not appear on this graph.
  - The Osborn Pathway 2000 construction period is noted as occurring between 1994 and 2002.
  - Of the approximately 54 paired recorded transfers for consideration for individual properties (a sale followed by a subsequent sale) during the study period, only two show a lower sales price for the second sale, and only one of those overlaps the Pathway 2000 period.

We believe that both graphs show a generally upward movement in sales prices for residential properties proximate to The Osborn between 1984 and 2021. This increase in prices may well be due to a combination of factors, including individual property improvements, the Rye community, and the single-family real estate market over time. It does not appear from the graphs, however, that the construction or subsequent occupancy of The Osborn's Pathway 2000 buildings beginning in 1994 has had an ascribable effect on that generally upward movement of nearby residential sales prices.