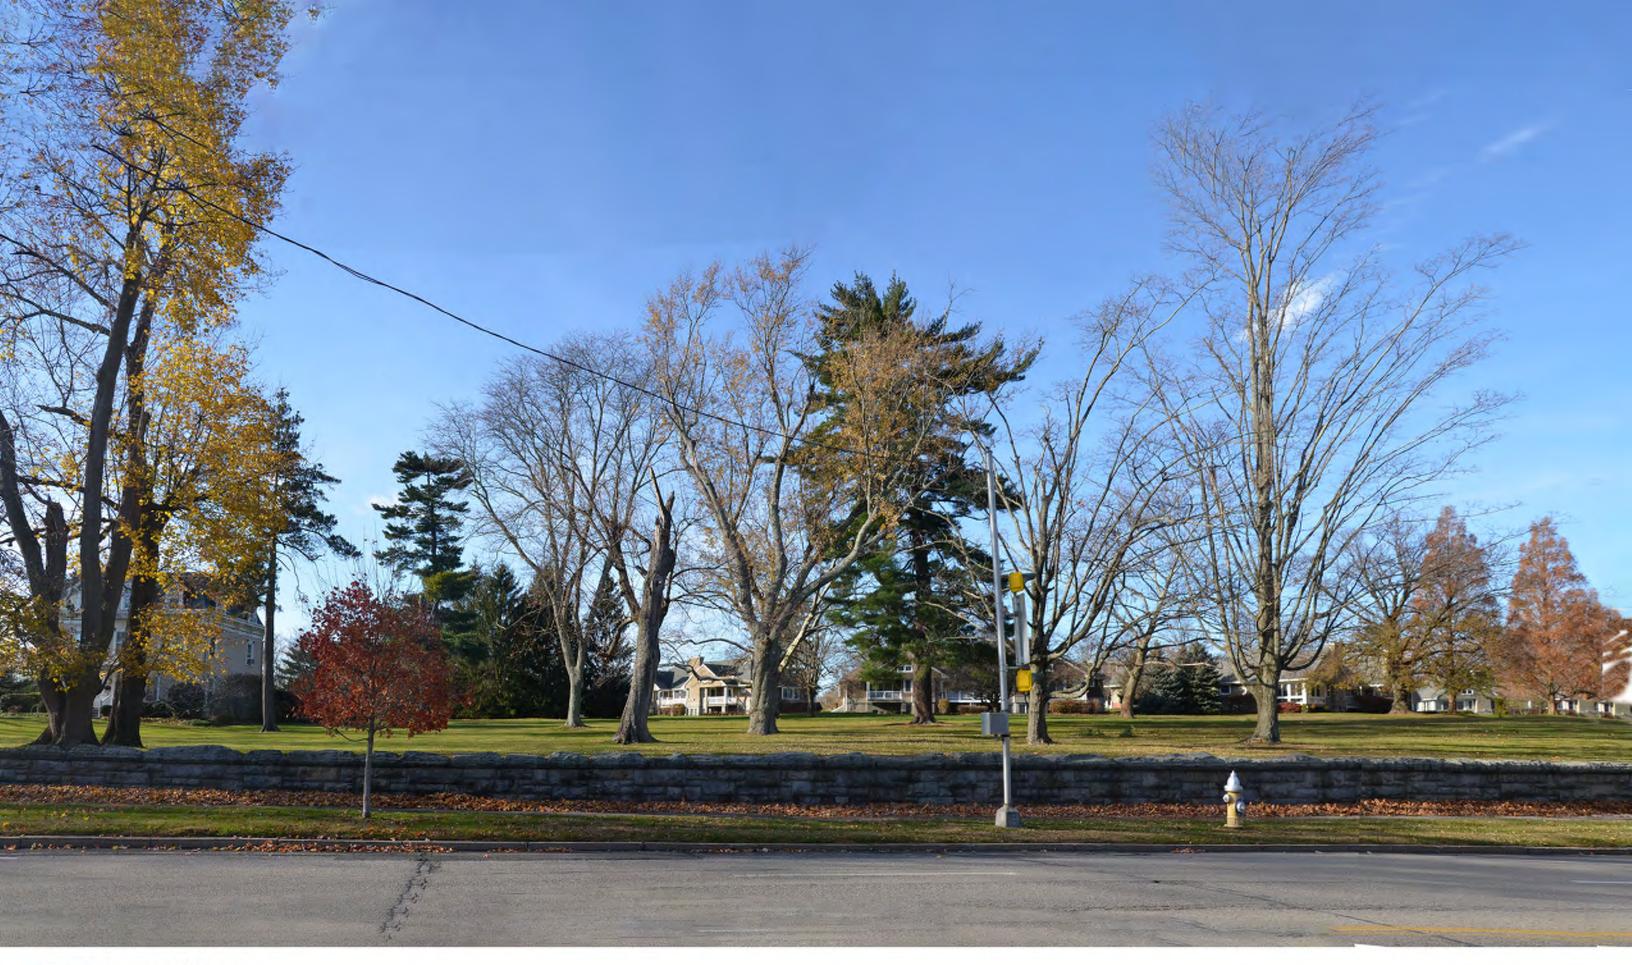

#### Concept Planting Plan and Views to Campus

As stated in The Osborn's Zoning Petition, since its founding over 100 years ago "trees have always been integral elements of the Osborn campus plan." In coordination with its architect's Illustrative Site Diagram included at Tab 2, The Osborn commissioned landscape architect Towers Golde to prepare a concept plan for perimeter tree plantings to augment the existing trees at the south end of its campus. These trees would be a mix of deciduous and evergreen species, consistent with and complementary to the existing Osborn trees that help to create its parklike setting. See Figure 1-1, *Campus Perimeter Concept Planting Plan – South*.

In response to the City Council's request, Towers Golde also prepared a series of views to the Osborn campus from five viewpoints along the south perimeter, including three views along Osborn Road and one each along Boston Post Road and Theall Road. See Viewpoints A through E as marked on Figure 1-1. Two existing photos and two illustrative visual simulations are provided for each viewpoint:

- Existing Conditions Summer
- Illustrative Simulation Summer
- Existing Conditions Winter
- Illustrative Simulation Winter

The Illustrative Simulations include the supplemental perimeter tree plantings from the Towers Golde concept plan and the potential building locations and heights from the Illustrative Site Diagram as may be seen from the five viewpoints. See Figures 1-2 through 1-21.