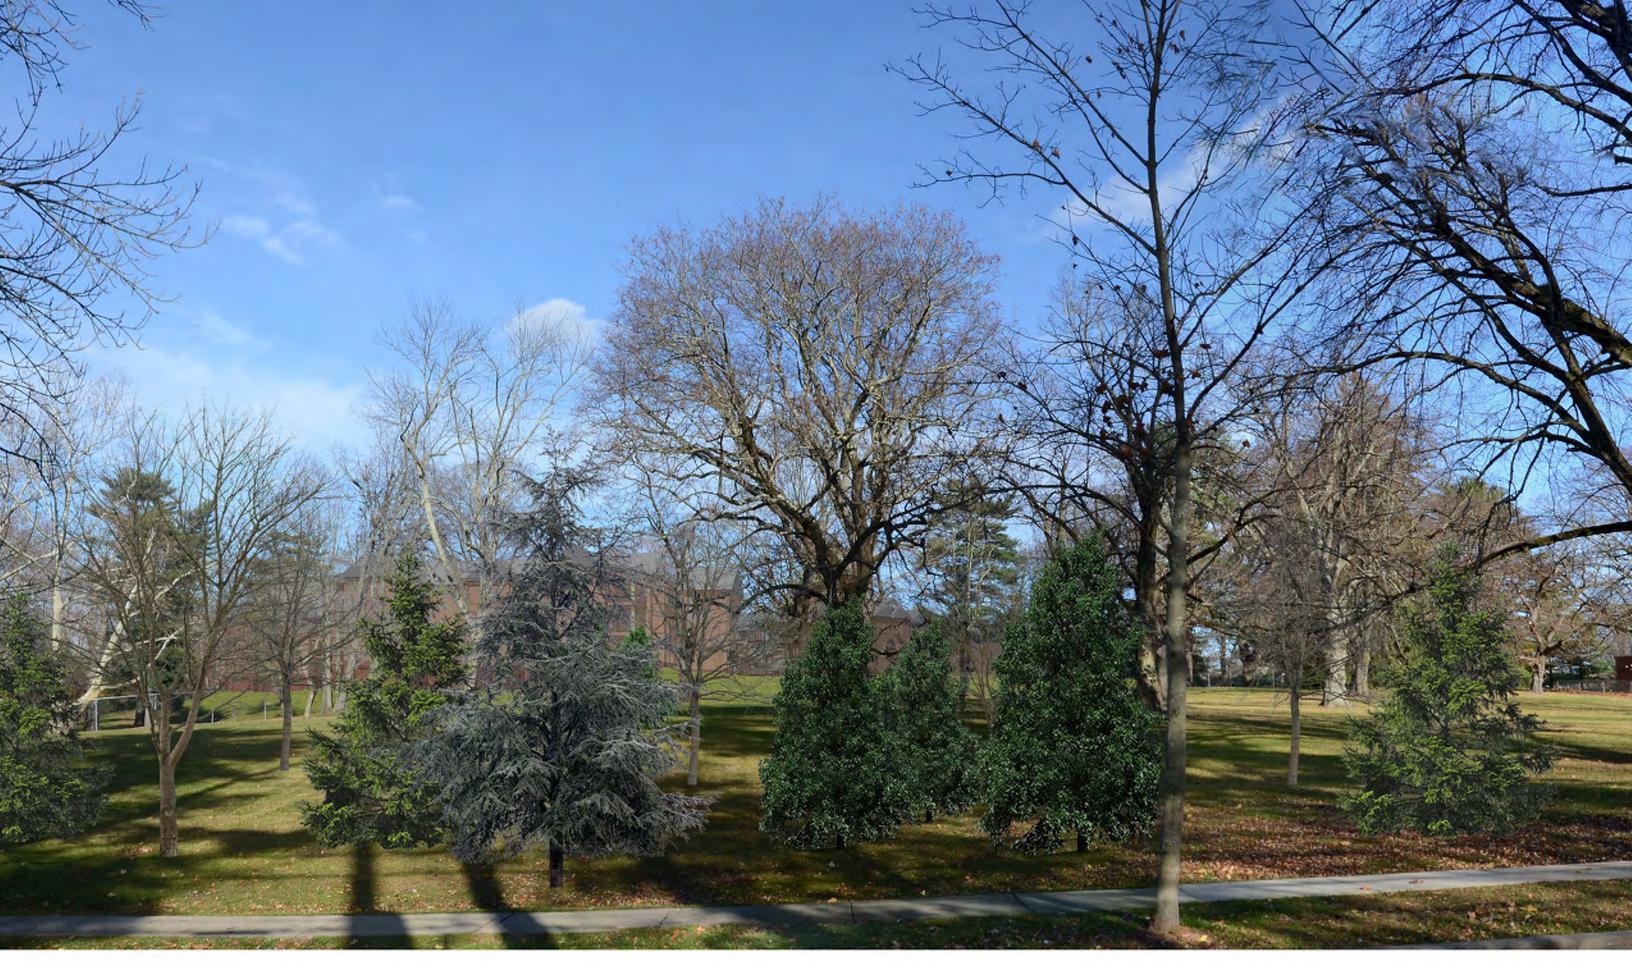

#### Concept Planting Plan and Views to Campus

As stated in The Osborn's Zoning Petition, since its founding over 100 years ago "trees have always been integral elements of the Osborn campus plan." In coordination with its architect's Illustrative Site Diagram included at Tab 2, The Osborn commissioned landscape architect Towers Golde to prepare a concept plan for perimeter tree plantings to augment the existing trees at the south end of its campus. These trees would be a mix of deciduous and evergreen species, consistent with and complementary to the existing Osborn trees that help to create its parklike setting. See Figure 1-1, *Campus Perimeter Concept Planting Plan – South*.

In response to the City Council's request, Towers Golde also prepared a series of views to the Osborn campus from five viewpoints along the south perimeter, including three views along Osborn Road and one each along Boston Post Road and Theall Road. See Viewpoints A through E as marked on Figure 1-1. Two existing photos and two illustrative visual simulations are provided for each viewpoint:

- Existing Conditions Summer
- Illustrative Simulation Summer
- Existing Conditions Winter
- Illustrative Simulation Winter

The Illustrative Simulations include the supplemental perimeter tree plantings from the Towers Golde concept plan and the potential building locations and heights from the Illustrative Site Diagram as may be seen from the five viewpoints. See Figures 1-2 through 1-21.

VIEW B - EXISTING CONDITIONS : SUMMER

Towers | Golde

85 Willow Street New Haven, Connecticut 06511 203 773 1153 www.towersgolde.com