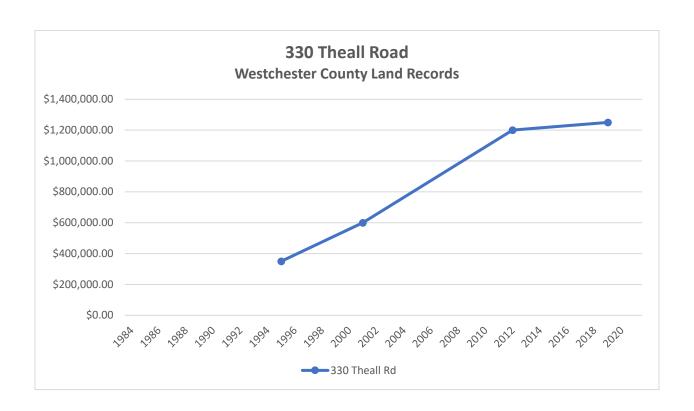

Through the on-line portal for the Westchester County Clerk (<a href="https://wro.westchesterclerk.com/">https://wro.westchesterclerk.com/</a>), we compiled the deeds for the 92 transfers for consideration that were recorded between 1984 and 2021 for 44 residential properties located proximate to The Osborn campus. See Fig. No. 1, Map of Nearby Residential Properties, showing the subject properties. As of 1984 in the Rye area, the Westchester County Recording and Endorsement Page recorded with each deed included the reported consideration paid or sales price.

Sales prices recorded by year for each of the subject properties are shown in Attachment A. Corresponding endorsement pages are provided in Attachment B. As all properties within the study area are different, and house attributes on individual properties may change over time, we have not sought to analyze the sales data for individual properties or individual years. We have instead aggregated the compiled data into two graphs:

- Osborn-Proximate Single-Family Homes Recorded Sales Prices by Year (Fig. No. 2)
  - A colored vertical line indicates the reported sale price of each property for which a transfer for consideration was recorded from 1984 to 2021.
  - o The number of transfers per year varied from zero to five during that period.
  - o Properties for which no transfers for consideration occurred during the study period (of which there were six) do not appear on this graph.
  - The Osborn Pathway 2000 construction period is noted as occurring between 1994 and 2002.
  - Recorded sales prices ranged from an average of approximately \$251,000 in 1984 (three transfers) to approximately \$1,945,000 in 2021 (two transfers).
- Osborn-Proximate Single-Family Homes Changes in Reported Sales Price By Property Over <u>Time</u> (Fig. No. 3)
  - A colored dot represents the reported sales price for each property for which a transfer for consideration was recorded from 1984 to 2021.
  - Where more than one transfer for consideration was recorded for a property, a line of the same color connects that property's dots.
  - o Properties for which no transfers for consideration occurred during the study period (of which there were six) do not appear on this graph.
  - The Osborn Pathway 2000 construction period is noted as occurring between 1994 and 2002.
  - Of the approximately 54 paired recorded transfers for consideration for individual properties (a sale followed by a subsequent sale) during the study period, only two show a lower sales price for the second sale, and only one of those overlaps the Pathway 2000 period.

We believe that both graphs show a generally upward movement in sales prices for residential properties proximate to The Osborn between 1984 and 2021. This increase in prices may well be due to a combination of factors, including individual property improvements, the Rye community, and the single-family real estate market over time. It does not appear from the graphs, however, that the construction or subsequent occupancy of The Osborn's Pathway 2000 buildings beginning in 1994 has had an ascribable effect on that generally upward movement of nearby residential sales prices.