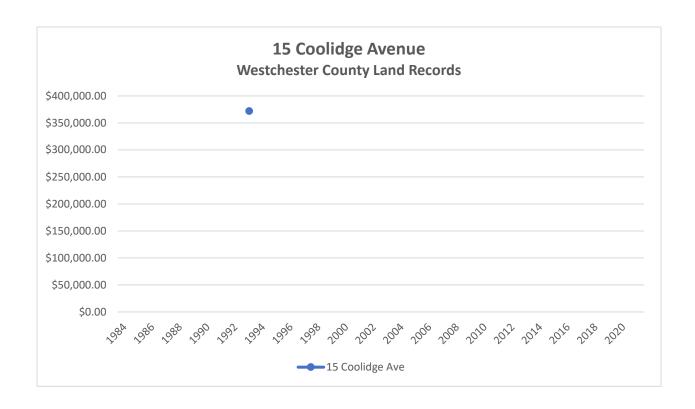

Through the on-line portal for the Westchester County Clerk (<a href="https://wro.westchesterclerk.com/">https://wro.westchesterclerk.com/</a>), we compiled the deeds for the 92 transfers for consideration that were recorded between 1984 and 2021 for 44 residential properties located proximate to The Osborn campus. See Fig. No. 1, Map of Nearby Residential Properties, showing the subject properties. As of 1984 in the Rye area, the Westchester County Recording and Endorsement Page recorded with each deed included the reported consideration paid or sales price.

Sales prices recorded by year for each of the subject properties are shown in Attachment A. Corresponding endorsement pages are provided in Attachment B. As all properties within the study area are different, and house attributes on individual properties may change over time, we have not sought to analyze the sales data for individual properties or individual years. We have instead aggregated the compiled data into two graphs:

- Osborn-Proximate Single-Family Homes Recorded Sales Prices by Year (Fig. No. 2)
  - A colored vertical line indicates the reported sale price of each property for which a transfer for consideration was recorded from 1984 to 2021.
  - o The number of transfers per year varied from zero to five during that period.
  - o Properties for which no transfers for consideration occurred during the study period (of which there were six) do not appear on this graph.
  - The Osborn Pathway 2000 construction period is noted as occurring between 1994 and 2002.
  - Recorded sales prices ranged from an average of approximately \$251,000 in 1984 (three transfers) to approximately \$1,945,000 in 2021 (two transfers).
- Osborn-Proximate Single-Family Homes Changes in Reported Sales Price By Property Over <u>Time</u> (Fig. No. 3)
  - A colored dot represents the reported sales price for each property for which a transfer for consideration was recorded from 1984 to 2021.
  - Where more than one transfer for consideration was recorded for a property, a line of the same color connects that property's dots.
  - o Properties for which no transfers for consideration occurred during the study period (of which there were six) do not appear on this graph.
  - The Osborn Pathway 2000 construction period is noted as occurring between 1994 and 2002.
  - Of the approximately 54 paired recorded transfers for consideration for individual properties (a sale followed by a subsequent sale) during the study period, only two show a lower sales price for the second sale, and only one of those overlaps the Pathway 2000 period.

We believe that both graphs show a generally upward movement in sales prices for residential properties proximate to The Osborn between 1984 and 2021. This increase in prices may well be due to a combination of factors, including individual property improvements, the Rye community, and the single-family real estate market over time. It does not appear from the graphs, however, that the construction or subsequent occupancy of The Osborn's Pathway 2000 buildings beginning in 1994 has had an ascribable effect on that generally upward movement of nearby residential sales prices.