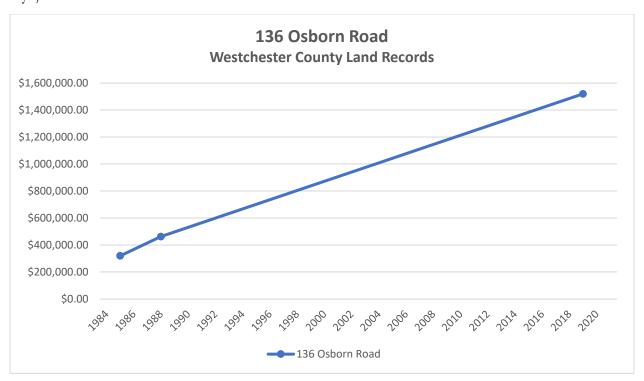

Through the on-line portal for the Westchester County Clerk (<a href="https://wro.westchesterclerk.com/">https://wro.westchesterclerk.com/</a>), we compiled the deeds for the 92 transfers for consideration that were recorded between 1984 and 2021 for 44 residential properties located proximate to The Osborn campus. See Fig. No. 1, Map of Nearby Residential Properties, showing the subject properties. As of 1984 in the Rye area, the Westchester County Recording and Endorsement Page recorded with each deed included the reported consideration paid or sales price.

Sales prices recorded by year for each of the subject properties are shown in Attachment A. Corresponding endorsement pages are provided in Attachment B. As all properties within the study area are different, and house attributes on individual properties may change over time, we have not sought to analyze the sales data for individual properties or individual years. We have instead aggregated the compiled data into two graphs:

- Osborn-Proximate Single-Family Homes Recorded Sales Prices by Year (Fig. No. 2)
  - A colored vertical line indicates the reported sale price of each property for which a transfer for consideration was recorded from 1984 to 2021.
  - o The number of transfers per year varied from zero to five during that period.
  - o Properties for which no transfers for consideration occurred during the study period (of which there were six) do not appear on this graph.
  - The Osborn Pathway 2000 construction period is noted as occurring between 1994 and 2002.
  - Recorded sales prices ranged from an average of approximately \$251,000 in 1984 (three transfers) to approximately \$1,945,000 in 2021 (two transfers).
- Osborn-Proximate Single-Family Homes Changes in Reported Sales Price By Property Over <u>Time</u> (Fig. No. 3)
  - A colored dot represents the reported sales price for each property for which a transfer for consideration was recorded from 1984 to 2021.
  - Where more than one transfer for consideration was recorded for a property, a line of the same color connects that property's dots.
  - o Properties for which no transfers for consideration occurred during the study period (of which there were six) do not appear on this graph.
  - The Osborn Pathway 2000 construction period is noted as occurring between 1994 and 2002.
  - Of the approximately 54 paired recorded transfers for consideration for individual properties (a sale followed by a subsequent sale) during the study period, only two show a lower sales price for the second sale, and only one of those overlaps the Pathway 2000 period.

We believe that both graphs show a generally upward movement in sales prices for residential properties proximate to The Osborn between 1984 and 2021. This increase in prices may well be due to a combination of factors, including individual property improvements, the Rye community, and the single-family real estate market over time. It does not appear from the graphs, however, that the construction or subsequent occupancy of The Osborn's Pathway 2000 buildings beginning in 1994 has had an ascribable effect on that generally upward movement of nearby residential sales prices.