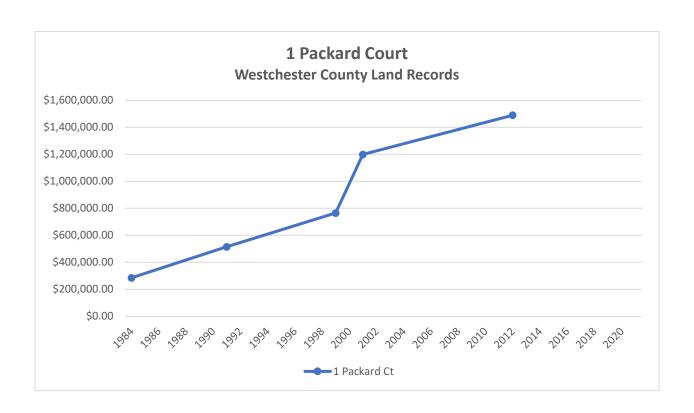

Through the on-line portal for the Westchester County Clerk (<a href="https://wro.westchesterclerk.com/">https://wro.westchesterclerk.com/</a>), we compiled the deeds for the 92 transfers for consideration that were recorded between 1984 and 2021 for 44 residential properties located proximate to The Osborn campus. See Fig. No. 1, Map of Nearby Residential Properties, showing the subject properties. As of 1984 in the Rye area, the Westchester County Recording and Endorsement Page recorded with each deed included the reported consideration paid or sales price.

Sales prices recorded by year for each of the subject properties are shown in Attachment A. Corresponding endorsement pages are provided in Attachment B. As all properties within the study area are different, and house attributes on individual properties may change over time, we have not sought to analyze the sales data for individual properties or individual years. We have instead aggregated the compiled data into two graphs:

- Osborn-Proximate Single-Family Homes Recorded Sales Prices by Year (Fig. No. 2)
  - A colored vertical line indicates the reported sale price of each property for which a transfer for consideration was recorded from 1984 to 2021.
  - o The number of transfers per year varied from zero to five during that period.
  - o Properties for which no transfers for consideration occurred during the study period (of which there were six) do not appear on this graph.
  - The Osborn Pathway 2000 construction period is noted as occurring between 1994 and 2002.
  - Recorded sales prices ranged from an average of approximately \$251,000 in 1984 (three transfers) to approximately \$1,945,000 in 2021 (two transfers).
- Osborn-Proximate Single-Family Homes Changes in Reported Sales Price By Property Over <u>Time</u> (Fig. No. 3)
  - A colored dot represents the reported sales price for each property for which a transfer for consideration was recorded from 1984 to 2021.
  - Where more than one transfer for consideration was recorded for a property, a line of the same color connects that property's dots.
  - o Properties for which no transfers for consideration occurred during the study period (of which there were six) do not appear on this graph.
  - The Osborn Pathway 2000 construction period is noted as occurring between 1994 and 2002.
  - Of the approximately 54 paired recorded transfers for consideration for individual properties (a sale followed by a subsequent sale) during the study period, only two show a lower sales price for the second sale, and only one of those overlaps the Pathway 2000 period.

We believe that both graphs show a generally upward movement in sales prices for residential properties proximate to The Osborn between 1984 and 2021. This increase in prices may well be due to a combination of factors, including individual property improvements, the Rye community, and the single-family real estate market over time. It does not appear from the graphs, however, that the construction or subsequent occupancy of The Osborn's Pathway 2000 buildings beginning in 1994 has had an ascribable effect on that generally upward movement of nearby residential sales prices.