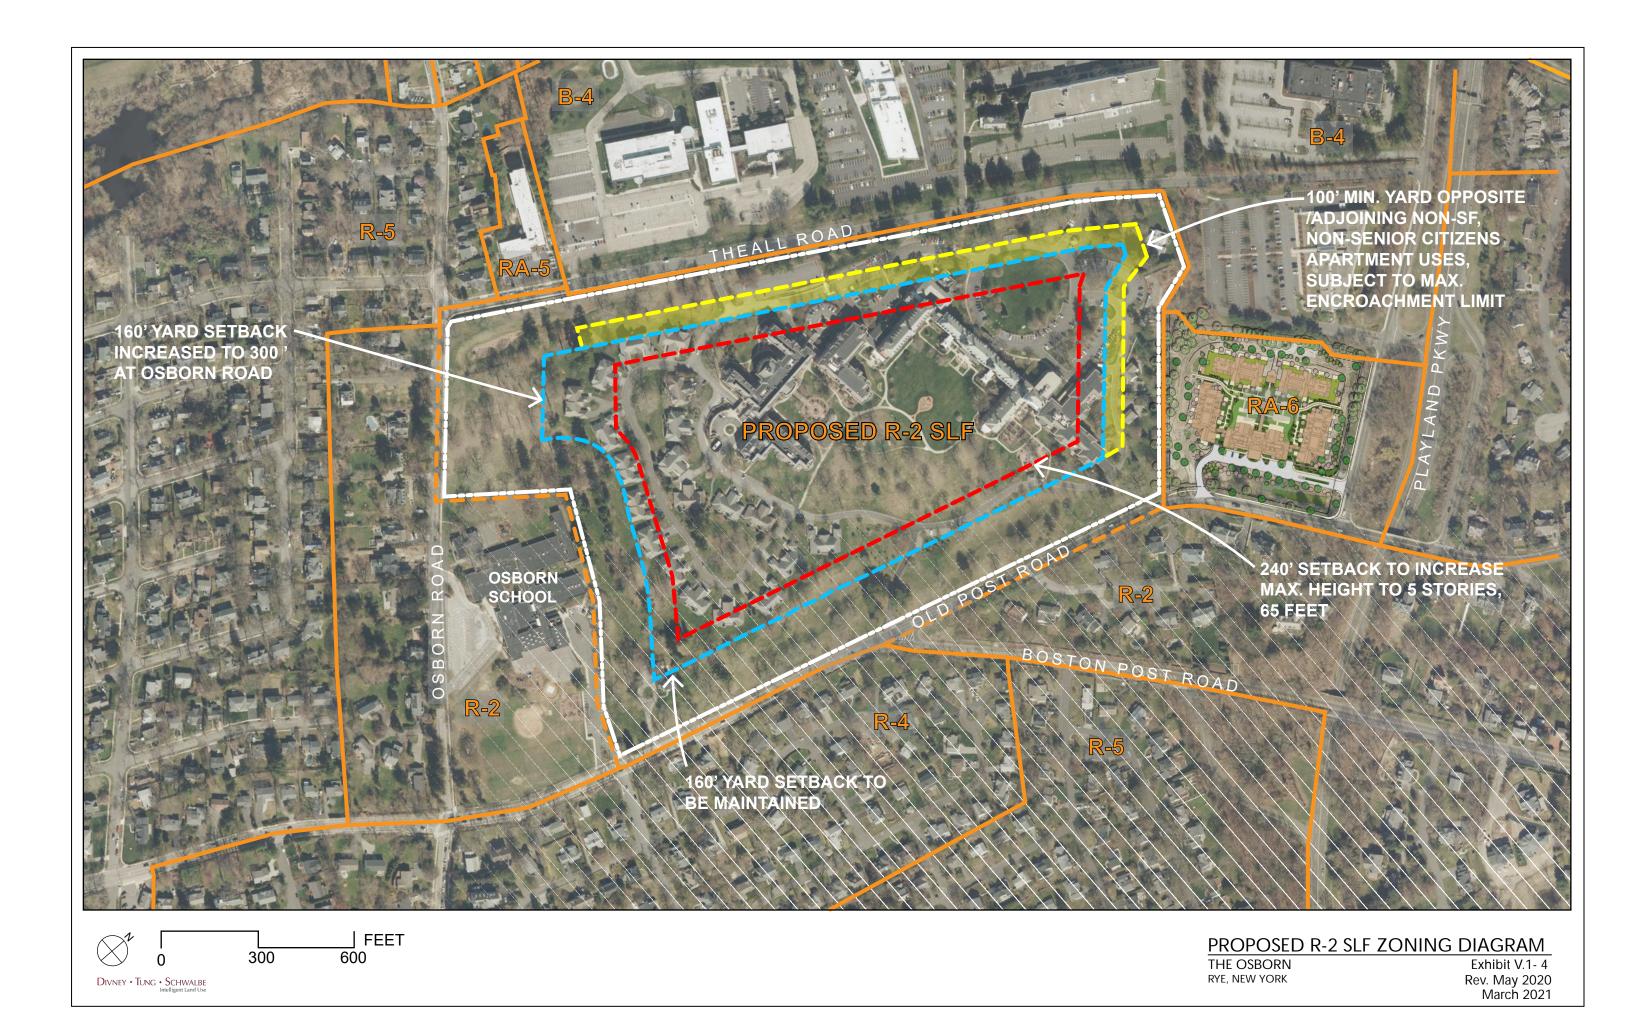

This process resulted in a number of additional changes from The Osborn to accommodate the concerns of neighbors and the Council, by placing additional limitations and requirements on the proposed Special Permit use. Since beginning these discussions with the City, The Osborn has now decreased the requested floor area ratio, increased required setbacks, reduced permitted height and building placement within its campus, and imposed strict screening requirements. Unprecedented special setbacks have also been proposed to maintain the open space near Osborn Road. A Comparative Zoning Table, summarizing the changes made to the Amendment over the course of this review, is attached hereto as <u>Schedule A</u>, which shows how the proposed Amendment has grown more restrictive throughout this process. This table further demonstrates how the proposed Amendment imposes greater restrictions on building height, setbacks,<sup>3</sup> and landscaping than what is currently required for the Property. <u>See also</u>, Zoning Setback Map, dated March 2021, attached hereto as <u>Schedule B</u>, which graphically depicts proposed setback requirements for the Property.

# Schedule B - Zoning Setback Map