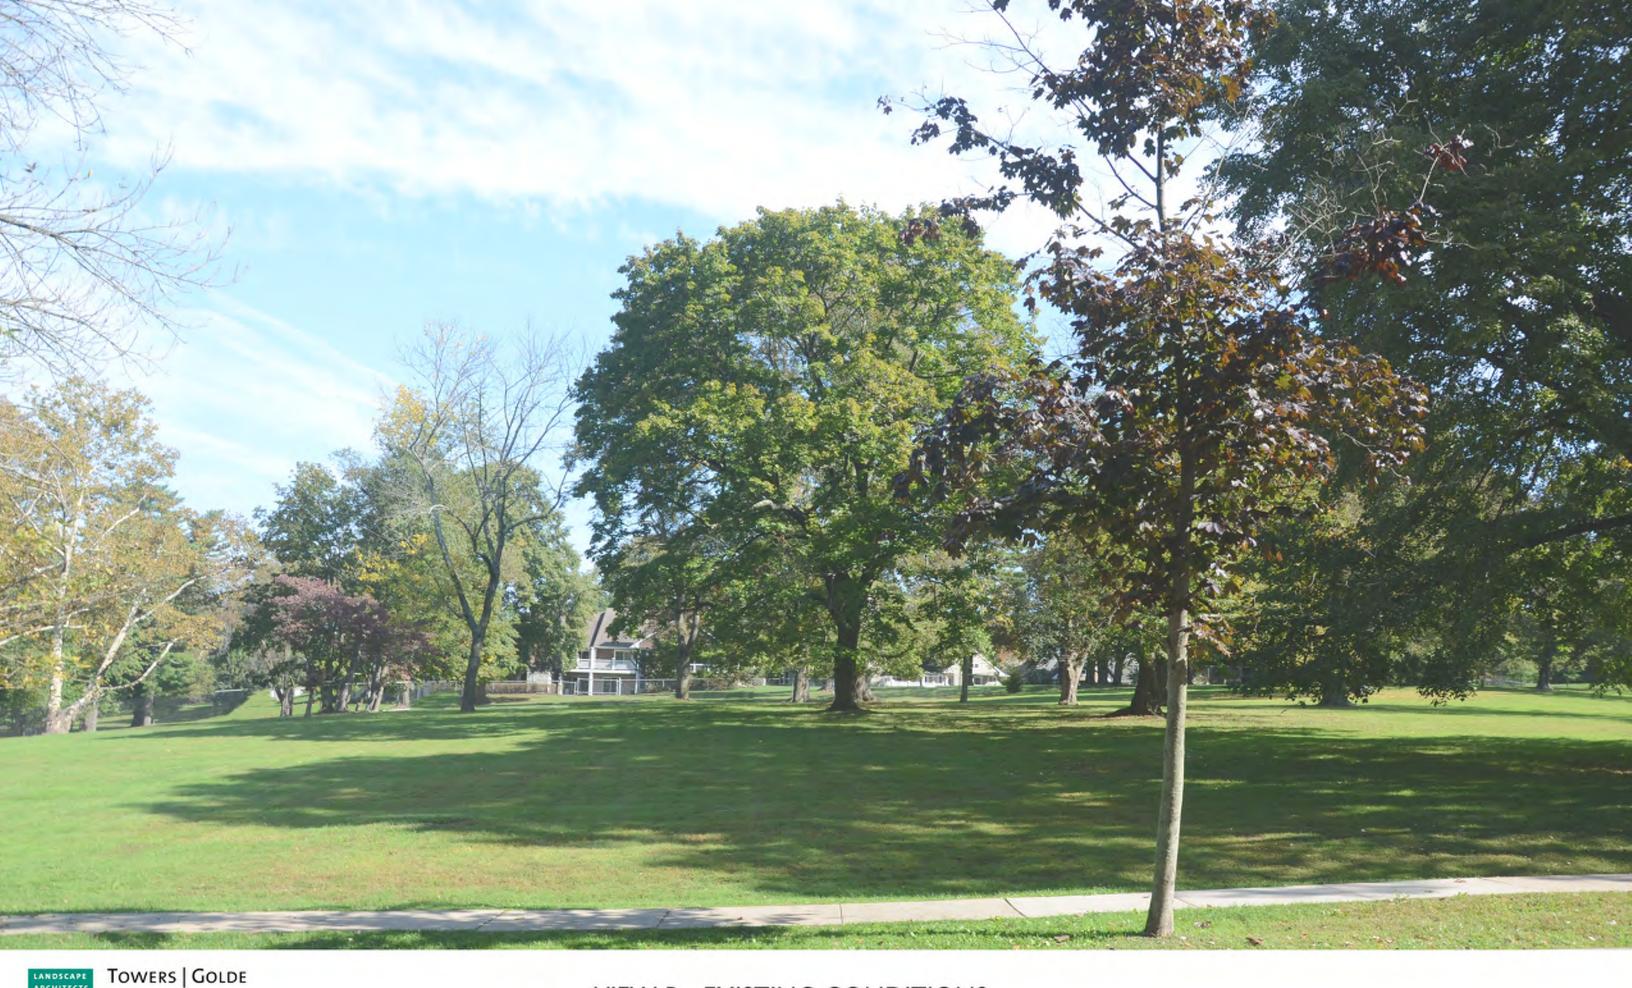

#### Concept Planting Plan and Views to Campus

As stated in The Osborn's Zoning Petition, since its founding over 100 years ago "trees have always been integral elements of the Osborn campus plan." In coordination with its architect's Illustrative Site Diagram included at Tab 2, The Osborn commissioned landscape architect Towers Golde to prepare a concept plan for perimeter tree plantings to augment the existing trees at the south end of its campus. These trees would be a mix of deciduous and evergreen species, consistent with and complementary to the existing Osborn trees that help to create its parklike setting. See Figure 1-1, *Campus Perimeter Concept Planting Plan – South*.

In response to the City Council's request, Towers Golde also prepared a series of views to the Osborn campus from five viewpoints along the south perimeter, including three views along Osborn Road and one each along Boston Post Road and Theall Road. See Viewpoints A through E as marked on Figure 1-1. Two existing photos and two illustrative visual simulations are provided for each viewpoint:

- Existing Conditions Summer
- Illustrative Simulation Summer
- Existing Conditions Winter
- Illustrative Simulation Winter

The Illustrative Simulations include the supplemental perimeter tree plantings from the Towers Golde concept plan and the potential building locations and heights from the Illustrative Site Diagram as may be seen from the five viewpoints. See Figures 1-2 through 1-21.