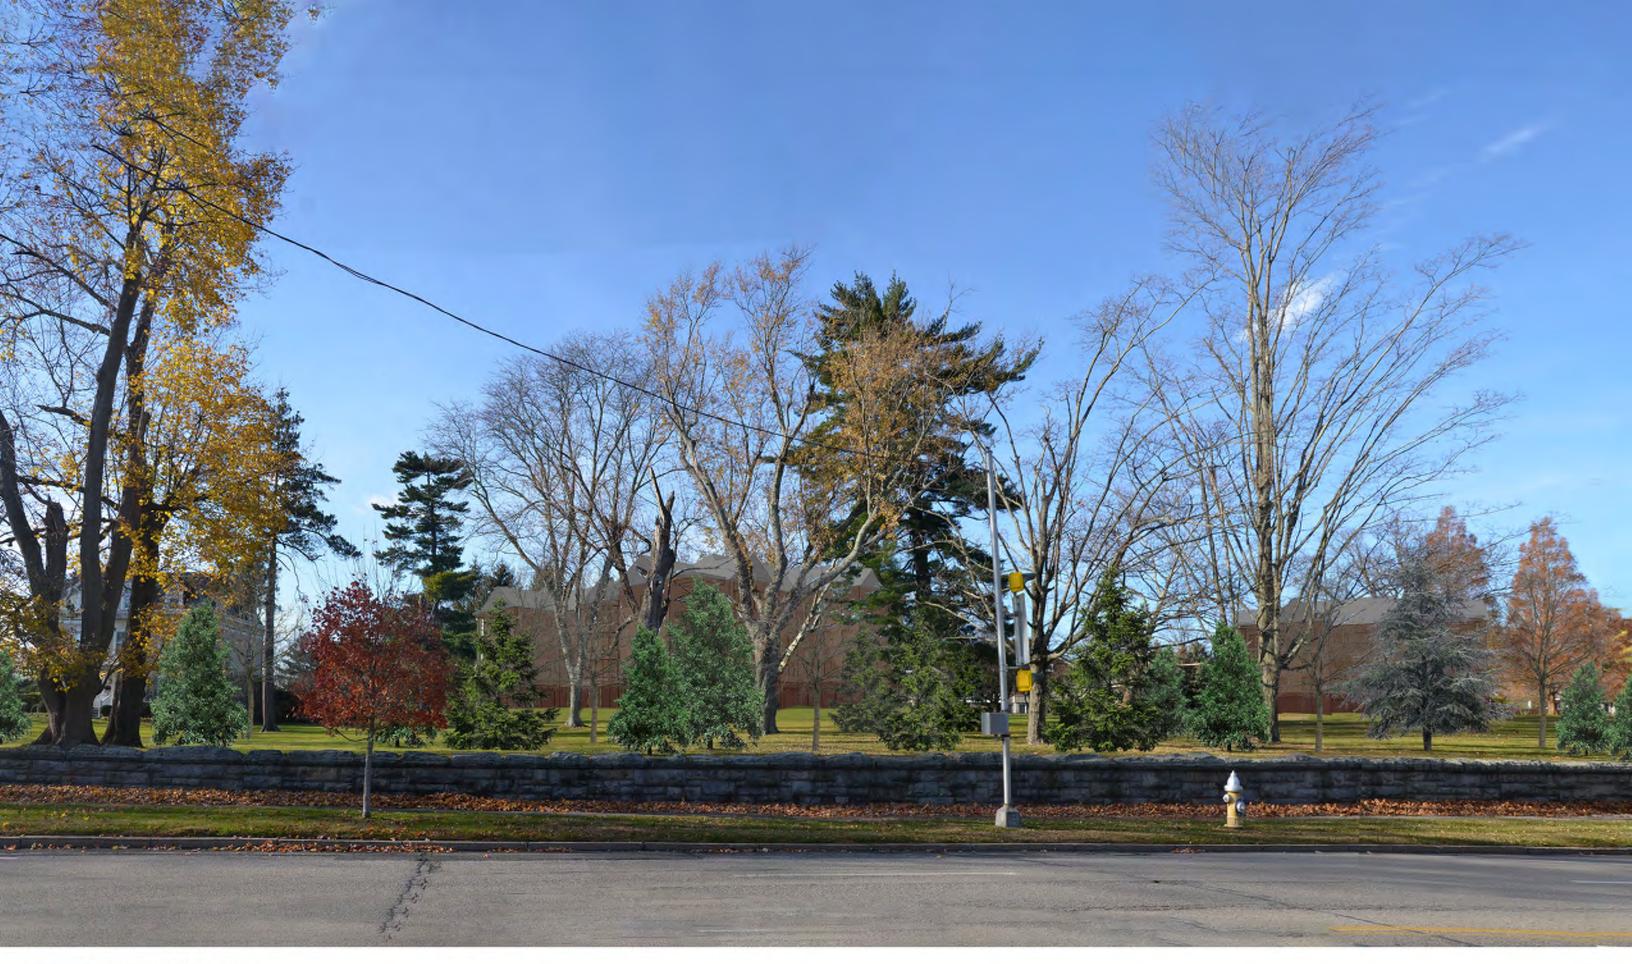

#### Concept Planting Plan and Views to Campus

As stated in The Osborn's Zoning Petition, since its founding over 100 years ago "trees have always been integral elements of the Osborn campus plan." In coordination with its architect's Illustrative Site Diagram included at Tab 2, The Osborn commissioned landscape architect Towers Golde to prepare a concept plan for perimeter tree plantings to augment the existing trees at the south end of its campus. These trees would be a mix of deciduous and evergreen species, consistent with and complementary to the existing Osborn trees that help to create its parklike setting. See Figure 1-1, *Campus Perimeter Concept Planting Plan – South*.

In response to the City Council's request, Towers Golde also prepared a series of views to the Osborn campus from five viewpoints along the south perimeter, including three views along Osborn Road and one each along Boston Post Road and Theall Road. See Viewpoints A through E as marked on Figure 1-1. Two existing photos and two illustrative visual simulations are provided for each viewpoint:

- Existing Conditions Summer
- Illustrative Simulation Summer
- Existing Conditions Winter
- Illustrative Simulation Winter

The Illustrative Simulations include the supplemental perimeter tree plantings from the Towers Golde concept plan and the potential building locations and heights from the Illustrative Site Diagram as may be seen from the five viewpoints. See Figures 1-2 through 1-21.

Future site plan applications for new Osborn improvements would include detailed site plans, landscape plans, and building plans and elevations as required by the Rye Planning Commission. Illustrative simulations would also be prepared to depict the then-proposed plantings and buildings from appropriate viewpoints.