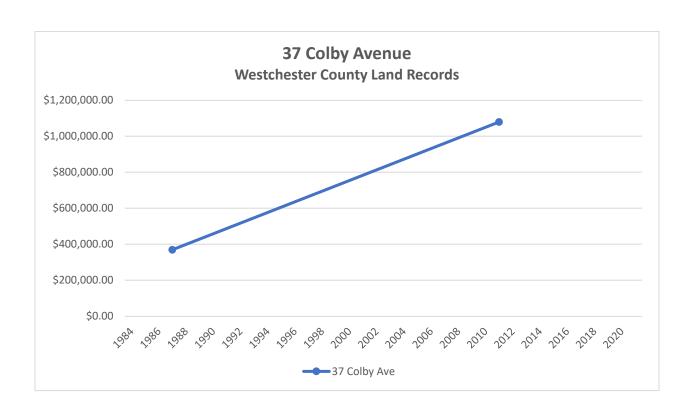

Through the on-line portal for the Westchester County Clerk (<a href="https://wro.westchesterclerk.com/">https://wro.westchesterclerk.com/</a>), we compiled the deeds for the 92 transfers for consideration that were recorded between 1984 and 2021 for 44 residential properties located proximate to The Osborn campus. See Fig. No. 1, Map of Nearby Residential Properties, showing the subject properties. As of 1984 in the Rye area, the Westchester County Recording and Endorsement Page recorded with each deed included the reported consideration paid or sales price.

Sales prices recorded by year for each of the subject properties are shown in Attachment A. Corresponding endorsement pages are provided in Attachment B. As all properties within the study area are different, and house attributes on individual properties may change over time, we have not sought to analyze the sales data for individual properties or individual years. We have instead aggregated the compiled data into two graphs:

- Osborn-Proximate Single-Family Homes Recorded Sales Prices by Year (Fig. No. 2)
  - A colored vertical line indicates the reported sale price of each property for which a transfer for consideration was recorded from 1984 to 2021.
  - o The number of transfers per year varied from zero to five during that period.
  - o Properties for which no transfers for consideration occurred during the study period (of which there were six) do not appear on this graph.
  - The Osborn Pathway 2000 construction period is noted as occurring between 1994 and 2002.
  - Recorded sales prices ranged from an average of approximately \$251,000 in 1984 (three transfers) to approximately \$1,945,000 in 2021 (two transfers).
- Osborn-Proximate Single-Family Homes Changes in Reported Sales Price By Property Over <u>Time</u> (Fig. No. 3)
  - A colored dot represents the reported sales price for each property for which a transfer for consideration was recorded from 1984 to 2021.
  - Where more than one transfer for consideration was recorded for a property, a line of the same color connects that property's dots.
  - o Properties for which no transfers for consideration occurred during the study period (of which there were six) do not appear on this graph.
  - The Osborn Pathway 2000 construction period is noted as occurring between 1994 and 2002.
  - Of the approximately 54 paired recorded transfers for consideration for individual properties (a sale followed by a subsequent sale) during the study period, only two show a lower sales price for the second sale, and only one of those overlaps the Pathway 2000 period.

We believe that both graphs show a generally upward movement in sales prices for residential properties proximate to The Osborn between 1984 and 2021. This increase in prices may well be due to a combination of factors, including individual property improvements, the Rye community, and the single-family real estate market over time. It does not appear from the graphs, however, that the construction or subsequent occupancy of The Osborn's Pathway 2000 buildings beginning in 1994 has had an ascribable effect on that generally upward movement of nearby residential sales prices.