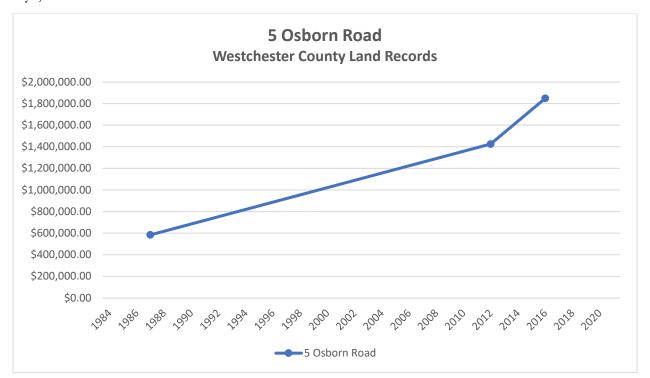

Sales prices recorded by year for each of the subject properties are shown in Attachment A. Corresponding endorsement pages are provided in Attachment B. As all properties within the study area are different, and house attributes on individual properties may change over time, we have not sought to analyze the sales data for individual properties or individual years. We have instead aggregated the compiled data into two graphs:

- Osborn-Proximate Single-Family Homes Recorded Sales Prices by Year (Fig. No. 2)
  - A colored vertical line indicates the reported sale price of each property for which a transfer for consideration was recorded from 1984 to 2021.
  - o The number of transfers per year varied from zero to five during that period.
  - o Properties for which no transfers for consideration occurred during the study period (of which there were six) do not appear on this graph.
  - The Osborn Pathway 2000 construction period is noted as occurring between 1994 and 2002.
  - Recorded sales prices ranged from an average of approximately \$251,000 in 1984 (three transfers) to approximately \$1,945,000 in 2021 (two transfers).
- Osborn-Proximate Single-Family Homes Changes in Reported Sales Price By Property Over <u>Time</u> (Fig. No. 3)
  - A colored dot represents the reported sales price for each property for which a transfer for consideration was recorded from 1984 to 2021.
  - Where more than one transfer for consideration was recorded for a property, a line of the same color connects that property's dots.
  - o Properties for which no transfers for consideration occurred during the study period (of which there were six) do not appear on this graph.
  - The Osborn Pathway 2000 construction period is noted as occurring between 1994 and 2002.
  - Of the approximately 54 paired recorded transfers for consideration for individual properties (a sale followed by a subsequent sale) during the study period, only two show a lower sales price for the second sale, and only one of those overlaps the Pathway 2000 period.

We believe that both graphs show a generally upward movement in sales prices for residential properties proximate to The Osborn between 1984 and 2021. This increase in prices may well be due to a combination of factors, including individual property improvements, the Rye community, and the single-family real estate market over time. It does not appear from the graphs, however, that the construction or subsequent occupancy of The Osborn's Pathway 2000 buildings beginning in 1994 has had an ascribable effect on that generally upward movement of nearby residential sales prices.