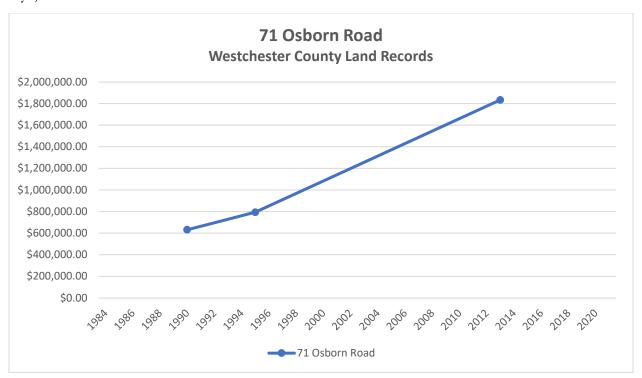

Sales prices recorded by year for each of the subject properties are shown in Attachment A. Corresponding endorsement pages are provided in Attachment B. As all properties within the study area are different, and house attributes on individual properties may change over time, we have not sought to analyze the sales data for individual properties or individual years. We have instead aggregated the compiled data into two graphs:

- Osborn-Proximate Single-Family Homes Recorded Sales Prices by Year (Fig. No. 2)
  - A colored vertical line indicates the reported sale price of each property for which a transfer for consideration was recorded from 1984 to 2021.
  - o The number of transfers per year varied from zero to five during that period.
  - o Properties for which no transfers for consideration occurred during the study period (of which there were six) do not appear on this graph.
  - The Osborn Pathway 2000 construction period is noted as occurring between 1994 and 2002.
  - Recorded sales prices ranged from an average of approximately \$251,000 in 1984 (three transfers) to approximately \$1,945,000 in 2021 (two transfers).
- Osborn-Proximate Single-Family Homes Changes in Reported Sales Price By Property Over <u>Time</u> (Fig. No. 3)
  - A colored dot represents the reported sales price for each property for which a transfer for consideration was recorded from 1984 to 2021.
  - Where more than one transfer for consideration was recorded for a property, a line of the same color connects that property's dots.
  - o Properties for which no transfers for consideration occurred during the study period (of which there were six) do not appear on this graph.
  - The Osborn Pathway 2000 construction period is noted as occurring between 1994 and 2002.
  - Of the approximately 54 paired recorded transfers for consideration for individual properties (a sale followed by a subsequent sale) during the study period, only two show a lower sales price for the second sale, and only one of those overlaps the Pathway 2000 period.

We believe that both graphs show a generally upward movement in sales prices for residential properties proximate to The Osborn between 1984 and 2021. This increase in prices may well be due to a combination of factors, including individual property improvements, the Rye community, and the single-family real estate market over time. It does not appear from the graphs, however, that the construction or subsequent occupancy of The Osborn's Pathway 2000 buildings beginning in 1994 has had an ascribable effect on that generally upward movement of nearby residential sales prices.