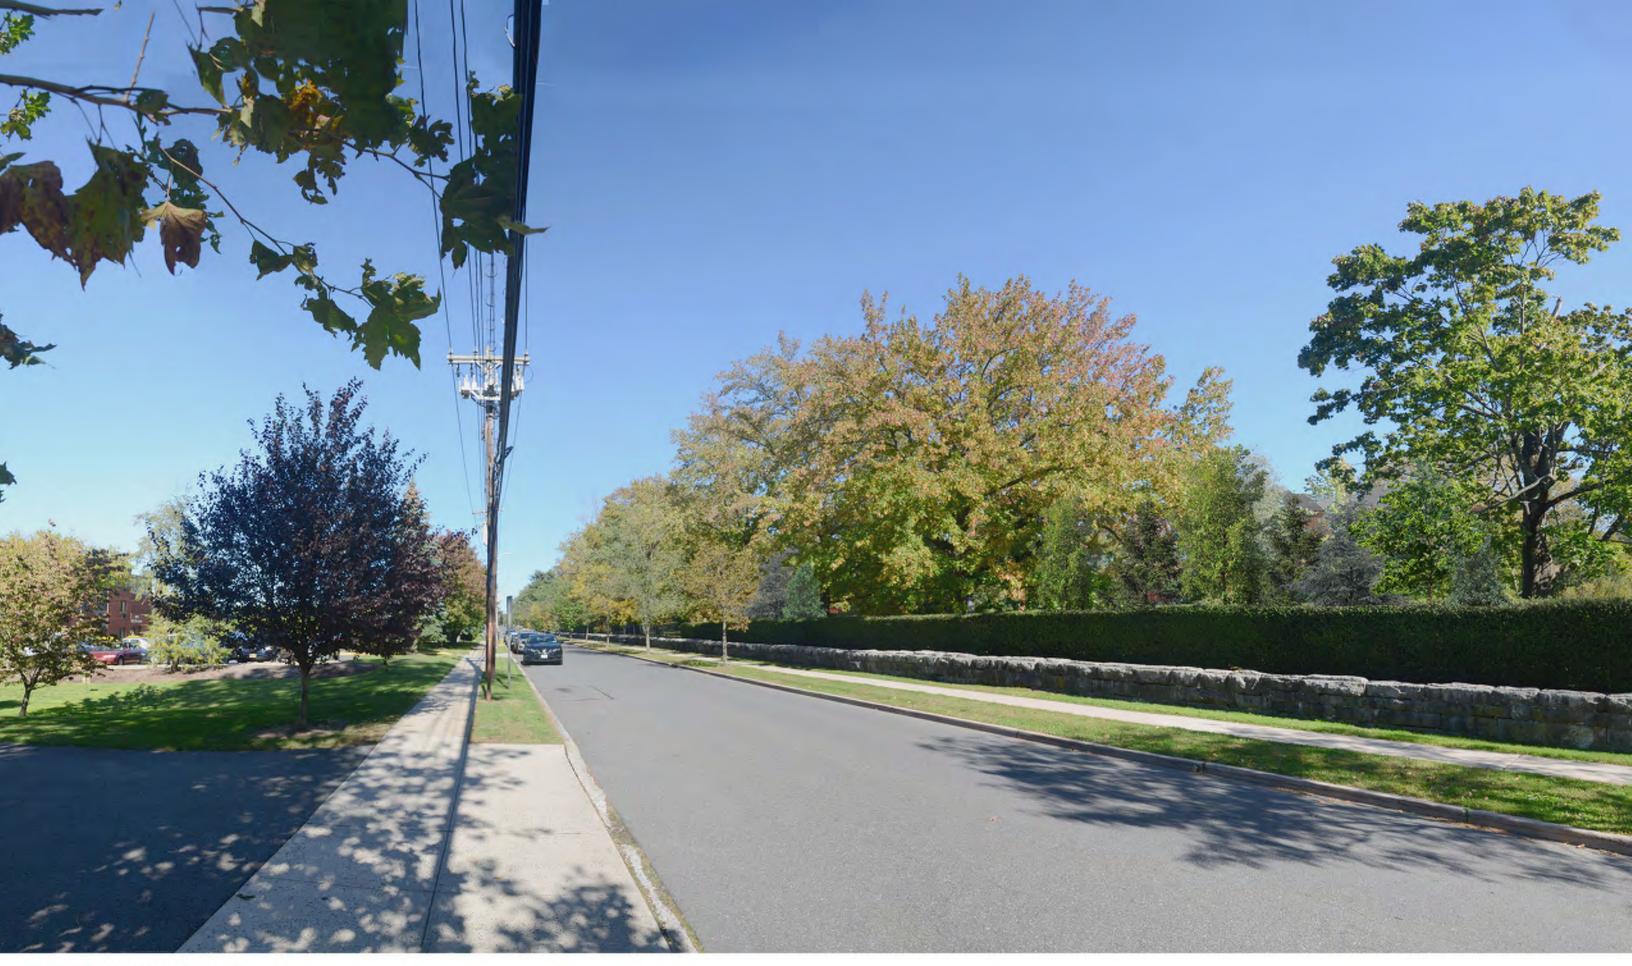

#### Concept Planting Plan and Views to Campus

As stated in The Osborn's Zoning Petition, since its founding over 100 years ago "trees have always been integral elements of the Osborn campus plan." In coordination with its architect's Illustrative Site Diagram included at Tab 2, The Osborn commissioned landscape architect Towers Golde to prepare a concept plan for perimeter tree plantings to augment the existing trees at the south end of its campus. These trees would be a mix of deciduous and evergreen species, consistent with and complementary to the existing Osborn trees that help to create its parklike setting. See Figure 1-1, *Campus Perimeter Concept Planting Plan – South*.

In response to the City Council's request, Towers Golde also prepared a series of views to the Osborn campus from five viewpoints along the south perimeter, including three views along Osborn Road and one each along Boston Post Road and Theall Road. See Viewpoints A through E as marked on Figure 1-1. Two existing photos and two illustrative visual simulations are provided for each viewpoint:

- Existing Conditions Summer
- Illustrative Simulation Summer
- Existing Conditions Winter
- Illustrative Simulation Winter

The Illustrative Simulations include the supplemental perimeter tree plantings from the Towers Golde concept plan and the potential building locations and heights from the Illustrative Site Diagram as may be seen from the five viewpoints. See Figures 1-2 through 1-21.