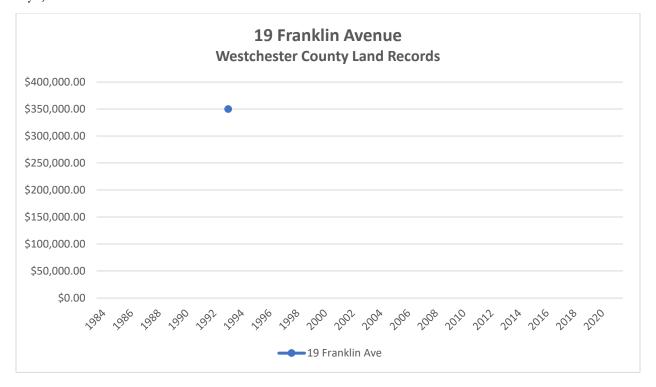

17 ELM PLACE

RYE, NY 10580

1 Osborn Road (2002)

\*501203451DED002L\*

| Westchester County Recording & Endorsement Page                                                                                                                                                  |                                                                                                                          |  |  |  |  |
|--------------------------------------------------------------------------------------------------------------------------------------------------------------------------------------------------|--------------------------------------------------------------------------------------------------------------------------|--|--|--|--|
| Submitter Information                                                                                                                                                                            |                                                                                                                          |  |  |  |  |
| Name: Hudson Abstract Services Professional, LLC Address 1: 10 Schriever Lane Address 2: City/State/Zip: New City NY 10956                                                                       | Phone: (845) 638-2000  Fax: (845) 634-0895  Email: barbara.cummaro@hudsonabstract.com  Reference for Submitter: WOODRUFF |  |  |  |  |
| Documer                                                                                                                                                                                          |                                                                                                                          |  |  |  |  |
|                                                                                                                                                                                                  | Type: <b>Deed (DED)</b>                                                                                                  |  |  |  |  |
|                                                                                                                                                                                                  | Page Count: <b>3</b> Total Page Count: <b>4</b>                                                                          |  |  |  |  |
| Parti                                                                                                                                                                                            |                                                                                                                          |  |  |  |  |
| 1st PARTY  1: WOODRUFF ROBERT W - Individual                                                                                                                                                     | 2nd PARTY  1: AGARWAL ANUPAM - Individual  2: AGARWAL MEERA - Individual                                                 |  |  |  |  |
| 2: WOODRUFF LEE M - Individual Prop                                                                                                                                                              |                                                                                                                          |  |  |  |  |
| Street Address: 1 OSBORN ROAD  City/Town: RYE CITY                                                                                                                                               | Tax Designation: 146.17-3-31  Village:                                                                                   |  |  |  |  |
| Cross- Re                                                                                                                                                                                        |                                                                                                                          |  |  |  |  |
| 1: 2:                                                                                                                                                                                            | 3: 4:                                                                                                                    |  |  |  |  |
| Supporting Documents 1: RP-5217 2: TP-584                                                                                                                                                        |                                                                                                                          |  |  |  |  |
| Recording Fees                                                                                                                                                                                   | Mortgage Taxes                                                                                                           |  |  |  |  |
| Statutory Recording Fee: \$40.00 Page Fee: \$20.00                                                                                                                                               | Document Date:  Mortgage Amount:                                                                                         |  |  |  |  |
| Cross-Reference Fee: \$0.00  Mortgage Affidavit Filing Fee: \$0.00                                                                                                                               | Basic: \$0.00 Westchester: \$0.00                                                                                        |  |  |  |  |
| RP-5217 Filing Fee: \$125.00  TP-584 Filing Fee: \$5.00                                                                                                                                          | Additional: \$0.00                                                                                                       |  |  |  |  |
| -                                                                                                                                                                                                | MTA: \$0.00                                                                                                              |  |  |  |  |
| Total Recording Fees Paid: \$190.00                                                                                                                                                              | Special: \$0.00                                                                                                          |  |  |  |  |
| Transfer Taxes  Consideration: \$1,605,000,00                                                                                                                                                    | Yonkers: \$0.00                                                                                                          |  |  |  |  |
| Consideration:         \$1,605,000.00           Transfer Tax:         \$6,420.00                                                                                                                 | Total Mortgage Tax: \$0.00                                                                                               |  |  |  |  |
| Mansion Tax: \$16,050.00  Transfer Tax Number: 10118                                                                                                                                             | Dwelling Type: Exempt: Serial #:                                                                                         |  |  |  |  |
| RECORDED IN THE OFFICE OF THE WESTCHESTER COUNTY CLERK  Recorded: 06/11/2010 at 12:40 PM  Control Number: 501203451  Witness my hand and official seal  Timothy C.Idoni Westchester County Clerk | Record and Return To  Pick-up at County Clerk's office  John P. Gardner Esq 14 Elm Place  Rye , NY 10580                 |  |  |  |  |