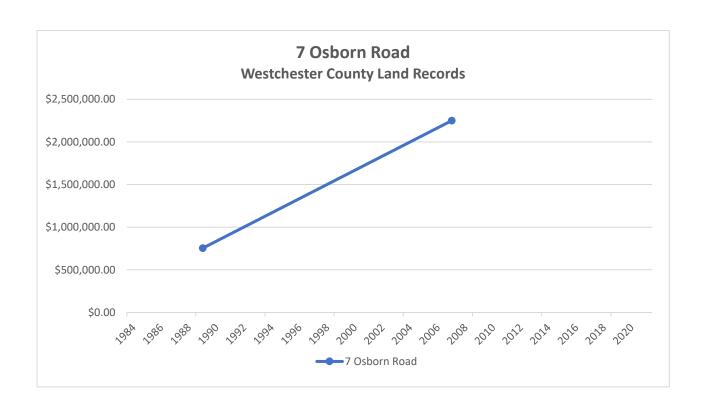

Sales prices recorded by year for each of the subject properties are shown in Attachment A. Corresponding endorsement pages are provided in Attachment B. As all properties within the study area are different, and house attributes on individual properties may change over time, we have not sought to analyze the sales data for individual properties or individual years. We have instead aggregated the compiled data into two graphs:

- Osborn-Proximate Single-Family Homes Recorded Sales Prices by Year (Fig. No. 2)
  - A colored vertical line indicates the reported sale price of each property for which a transfer for consideration was recorded from 1984 to 2021.
  - o The number of transfers per year varied from zero to five during that period.
  - o Properties for which no transfers for consideration occurred during the study period (of which there were six) do not appear on this graph.
  - The Osborn Pathway 2000 construction period is noted as occurring between 1994 and 2002.
  - Recorded sales prices ranged from an average of approximately \$251,000 in 1984 (three transfers) to approximately \$1,945,000 in 2021 (two transfers).
- Osborn-Proximate Single-Family Homes Changes in Reported Sales Price By Property Over <u>Time</u> (Fig. No. 3)
  - A colored dot represents the reported sales price for each property for which a transfer for consideration was recorded from 1984 to 2021.
  - Where more than one transfer for consideration was recorded for a property, a line of the same color connects that property's dots.
  - o Properties for which no transfers for consideration occurred during the study period (of which there were six) do not appear on this graph.
  - The Osborn Pathway 2000 construction period is noted as occurring between 1994 and 2002.
  - Of the approximately 54 paired recorded transfers for consideration for individual properties (a sale followed by a subsequent sale) during the study period, only two show a lower sales price for the second sale, and only one of those overlaps the Pathway 2000 period.

We believe that both graphs show a generally upward movement in sales prices for residential properties proximate to The Osborn between 1984 and 2021. This increase in prices may well be due to a combination of factors, including individual property improvements, the Rye community, and the single-family real estate market over time. It does not appear from the graphs, however, that the construction or subsequent occupancy of The Osborn's Pathway 2000 buildings beginning in 1994 has had an ascribable effect on that generally upward movement of nearby residential sales prices.