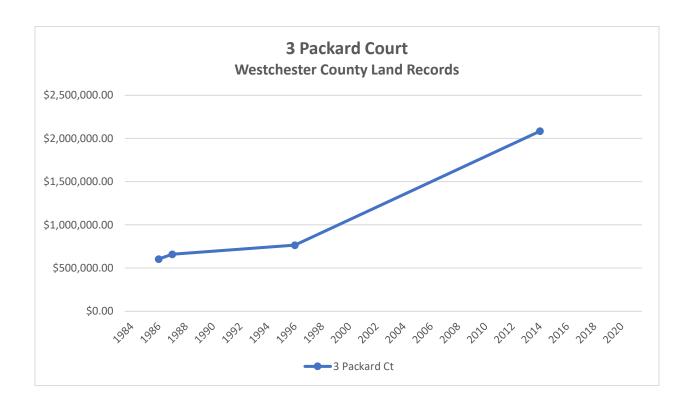

Through the on-line portal for the Westchester County Clerk (<a href="https://wro.westchesterclerk.com/">https://wro.westchesterclerk.com/</a>), we compiled the deeds for the 92 transfers for consideration that were recorded between 1984 and 2021 for 44 residential properties located proximate to The Osborn campus. See Fig. No. 1, Map of Nearby Residential Properties, showing the subject properties. As of 1984 in the Rye area, the Westchester County Recording and Endorsement Page recorded with each deed included the reported consideration paid or sales price.

Sales prices recorded by year for each of the subject properties are shown in Attachment A. Corresponding endorsement pages are provided in Attachment B. As all properties within the study area are different, and house attributes on individual properties may change over time, we have not sought to analyze the sales data for individual properties or individual years. We have instead aggregated the compiled data into two graphs:

- Osborn-Proximate Single-Family Homes Recorded Sales Prices by Year (Fig. No. 2)
  - A colored vertical line indicates the reported sale price of each property for which a transfer for consideration was recorded from 1984 to 2021.
  - o The number of transfers per year varied from zero to five during that period.
  - o Properties for which no transfers for consideration occurred during the study period (of which there were six) do not appear on this graph.
  - The Osborn Pathway 2000 construction period is noted as occurring between 1994 and 2002.
  - Recorded sales prices ranged from an average of approximately \$251,000 in 1984 (three transfers) to approximately \$1,945,000 in 2021 (two transfers).
- Osborn-Proximate Single-Family Homes Changes in Reported Sales Price By Property Over <u>Time</u> (Fig. No. 3)
  - A colored dot represents the reported sales price for each property for which a transfer for consideration was recorded from 1984 to 2021.
  - Where more than one transfer for consideration was recorded for a property, a line of the same color connects that property's dots.
  - o Properties for which no transfers for consideration occurred during the study period (of which there were six) do not appear on this graph.
  - The Osborn Pathway 2000 construction period is noted as occurring between 1994 and 2002.
  - Of the approximately 54 paired recorded transfers for consideration for individual properties (a sale followed by a subsequent sale) during the study period, only two show a lower sales price for the second sale, and only one of those overlaps the Pathway 2000 period.

We believe that both graphs show a generally upward movement in sales prices for residential properties proximate to The Osborn between 1984 and 2021. This increase in prices may well be due to a combination of factors, including individual property improvements, the Rye community, and the single-family real estate market over time. It does not appear from the graphs, however, that the construction or subsequent occupancy of The Osborn's Pathway 2000 buildings beginning in 1994 has had an ascribable effect on that generally upward movement of nearby residential sales prices.