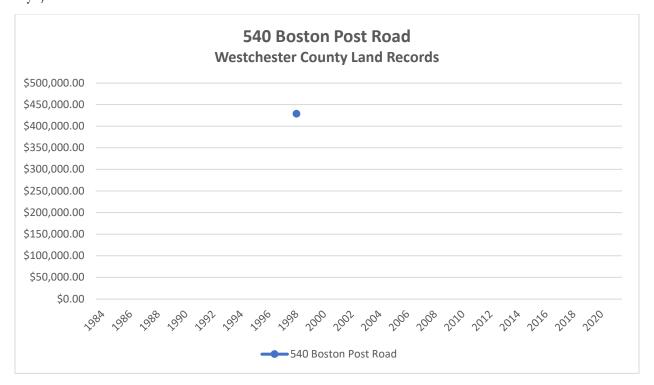

Through the on-line portal for the Westchester County Clerk (<a href="https://wro.westchesterclerk.com/">https://wro.westchesterclerk.com/</a>), we compiled the deeds for the 92 transfers for consideration that were recorded between 1984 and 2021 for 44 residential properties located proximate to The Osborn campus. See Fig. No. 1, Map of Nearby Residential Properties, showing the subject properties. As of 1984 in the Rye area, the Westchester County Recording and Endorsement Page recorded with each deed included the reported consideration paid or sales price.

Sales prices recorded by year for each of the subject properties are shown in Attachment A. Corresponding endorsement pages are provided in Attachment B. As all properties within the study area are different, and house attributes on individual properties may change over time, we have not sought to analyze the sales data for individual properties or individual years. We have instead aggregated the compiled data into two graphs:

- Osborn-Proximate Single-Family Homes Recorded Sales Prices by Year (Fig. No. 2)
  - A colored vertical line indicates the reported sale price of each property for which a transfer for consideration was recorded from 1984 to 2021.
  - o The number of transfers per year varied from zero to five during that period.
  - o Properties for which no transfers for consideration occurred during the study period (of which there were six) do not appear on this graph.
  - The Osborn Pathway 2000 construction period is noted as occurring between 1994 and 2002.
  - Recorded sales prices ranged from an average of approximately \$251,000 in 1984 (three transfers) to approximately \$1,945,000 in 2021 (two transfers).
- Osborn-Proximate Single-Family Homes Changes in Reported Sales Price By Property Over <u>Time</u> (Fig. No. 3)
  - A colored dot represents the reported sales price for each property for which a transfer for consideration was recorded from 1984 to 2021.
  - Where more than one transfer for consideration was recorded for a property, a line of the same color connects that property's dots.
  - o Properties for which no transfers for consideration occurred during the study period (of which there were six) do not appear on this graph.
  - The Osborn Pathway 2000 construction period is noted as occurring between 1994 and 2002.
  - Of the approximately 54 paired recorded transfers for consideration for individual properties (a sale followed by a subsequent sale) during the study period, only two show a lower sales price for the second sale, and only one of those overlaps the Pathway 2000 period.

We believe that both graphs show a generally upward movement in sales prices for residential properties proximate to The Osborn between 1984 and 2021. This increase in prices may well be due to a combination of factors, including individual property improvements, the Rye community, and the single-family real estate market over time. It does not appear from the graphs, however, that the construction or subsequent occupancy of The Osborn's Pathway 2000 buildings beginning in 1994 has had an ascribable effect on that generally upward movement of nearby residential sales prices.