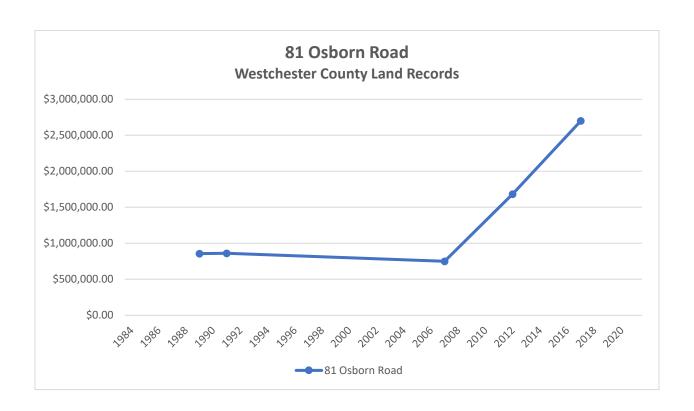

Sales prices recorded by year for each of the subject properties are shown in Attachment A. Corresponding endorsement pages are provided in Attachment B. As all properties within the study area are different, and house attributes on individual properties may change over time, we have not sought to analyze the sales data for individual properties or individual years. We have instead aggregated the compiled data into two graphs:

- Osborn-Proximate Single-Family Homes Recorded Sales Prices by Year (Fig. No. 2)
  - A colored vertical line indicates the reported sale price of each property for which a transfer for consideration was recorded from 1984 to 2021.
  - o The number of transfers per year varied from zero to five during that period.
  - o Properties for which no transfers for consideration occurred during the study period (of which there were six) do not appear on this graph.
  - The Osborn Pathway 2000 construction period is noted as occurring between 1994 and 2002.
  - Recorded sales prices ranged from an average of approximately \$251,000 in 1984 (three transfers) to approximately \$1,945,000 in 2021 (two transfers).
- Osborn-Proximate Single-Family Homes Changes in Reported Sales Price By Property Over <u>Time</u> (Fig. No. 3)
  - A colored dot represents the reported sales price for each property for which a transfer for consideration was recorded from 1984 to 2021.
  - Where more than one transfer for consideration was recorded for a property, a line of the same color connects that property's dots.
  - o Properties for which no transfers for consideration occurred during the study period (of which there were six) do not appear on this graph.
  - The Osborn Pathway 2000 construction period is noted as occurring between 1994 and 2002.
  - Of the approximately 54 paired recorded transfers for consideration for individual properties (a sale followed by a subsequent sale) during the study period, only two show a lower sales price for the second sale, and only one of those overlaps the Pathway 2000 period.

We believe that both graphs show a generally upward movement in sales prices for residential properties proximate to The Osborn between 1984 and 2021. This increase in prices may well be due to a combination of factors, including individual property improvements, the Rye community, and the single-family real estate market over time. It does not appear from the graphs, however, that the construction or subsequent occupancy of The Osborn's Pathway 2000 buildings beginning in 1994 has had an ascribable effect on that generally upward movement of nearby residential sales prices.