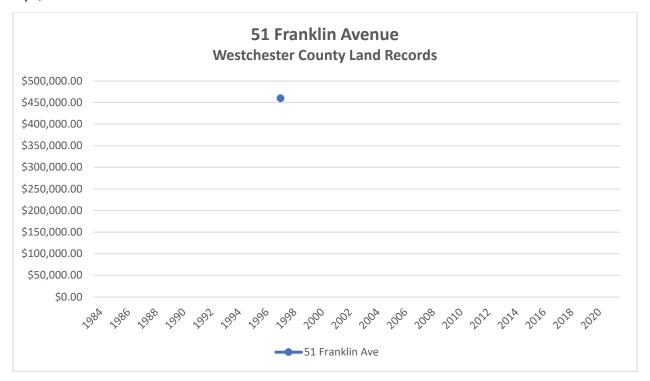

Sales prices recorded by year for each of the subject properties are shown in Attachment A. Corresponding endorsement pages are provided in Attachment B. As all properties within the study area are different, and house attributes on individual properties may change over time, we have not sought to analyze the sales data for individual properties or individual years. We have instead aggregated the compiled data into two graphs:

- Osborn-Proximate Single-Family Homes Recorded Sales Prices by Year (Fig. No. 2)
  - A colored vertical line indicates the reported sale price of each property for which a transfer for consideration was recorded from 1984 to 2021.
  - o The number of transfers per year varied from zero to five during that period.
  - o Properties for which no transfers for consideration occurred during the study period (of which there were six) do not appear on this graph.
  - The Osborn Pathway 2000 construction period is noted as occurring between 1994 and 2002.
  - Recorded sales prices ranged from an average of approximately \$251,000 in 1984 (three transfers) to approximately \$1,945,000 in 2021 (two transfers).
- Osborn-Proximate Single-Family Homes Changes in Reported Sales Price By Property Over <u>Time</u> (Fig. No. 3)
  - A colored dot represents the reported sales price for each property for which a transfer for consideration was recorded from 1984 to 2021.
  - Where more than one transfer for consideration was recorded for a property, a line of the same color connects that property's dots.
  - o Properties for which no transfers for consideration occurred during the study period (of which there were six) do not appear on this graph.
  - The Osborn Pathway 2000 construction period is noted as occurring between 1994 and 2002.
  - Of the approximately 54 paired recorded transfers for consideration for individual properties (a sale followed by a subsequent sale) during the study period, only two show a lower sales price for the second sale, and only one of those overlaps the Pathway 2000 period.

We believe that both graphs show a generally upward movement in sales prices for residential properties proximate to The Osborn between 1984 and 2021. This increase in prices may well be due to a combination of factors, including individual property improvements, the Rye community, and the single-family real estate market over time. It does not appear from the graphs, however, that the construction or subsequent occupancy of The Osborn's Pathway 2000 buildings beginning in 1994 has had an ascribable effect on that generally upward movement of nearby residential sales prices.