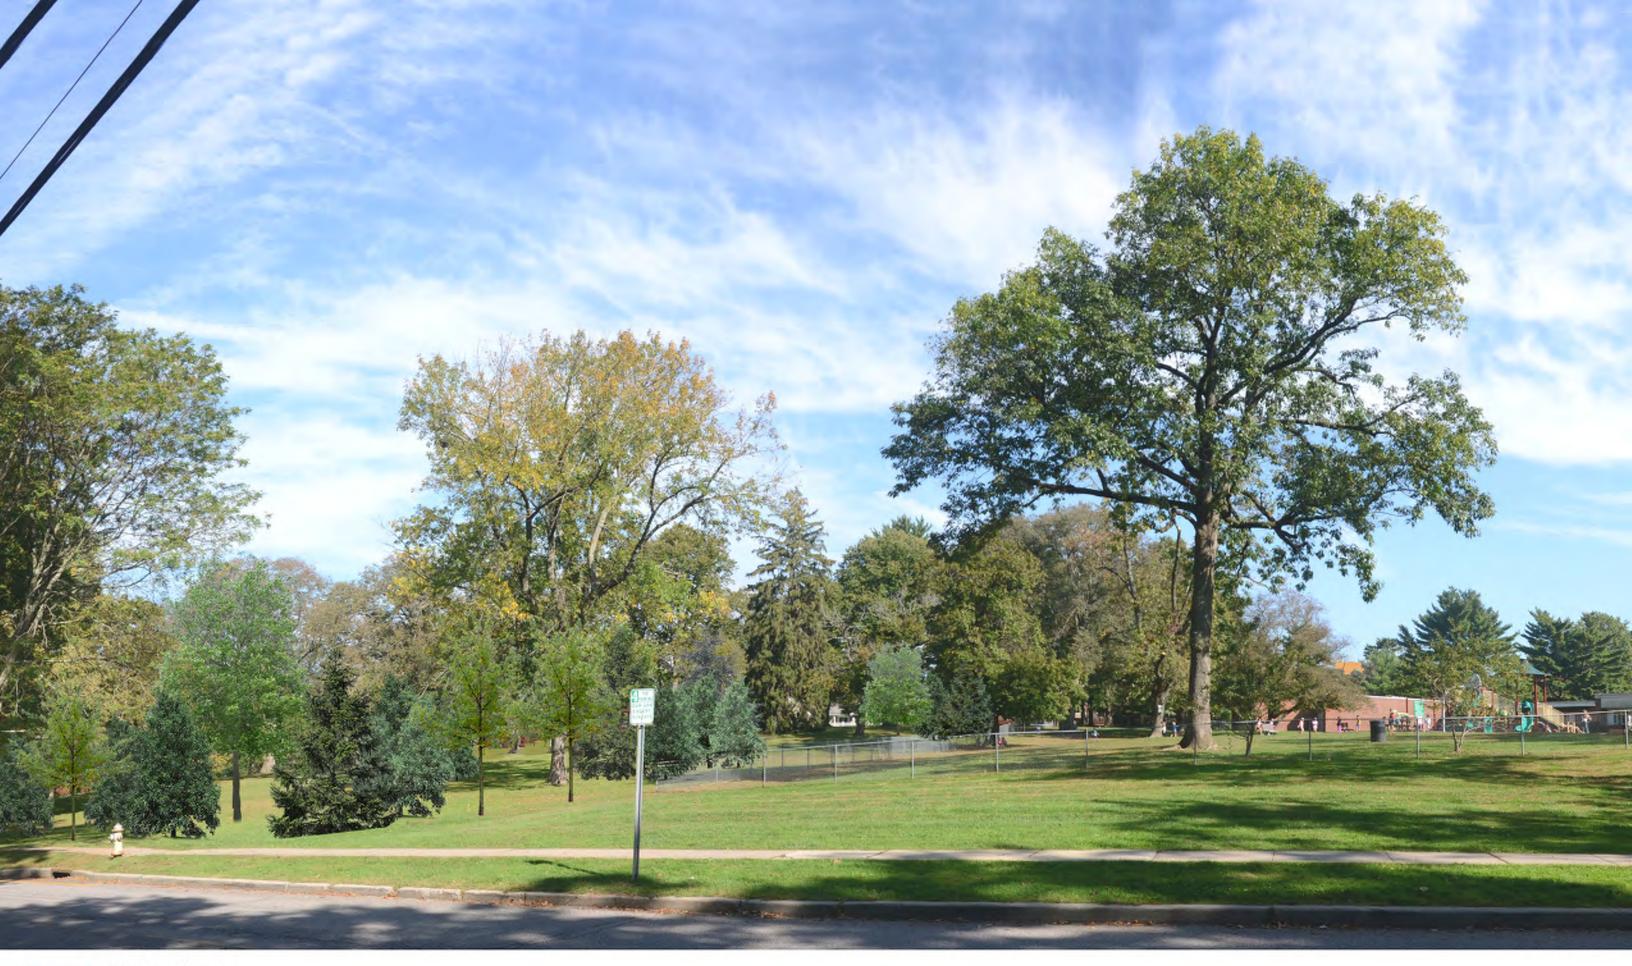

#### Concept Planting Plan and Views to Campus

As stated in The Osborn's Zoning Petition, since its founding over 100 years ago "trees have always been integral elements of the Osborn campus plan." In coordination with its architect's Illustrative Site Diagram included at Tab 2, The Osborn commissioned landscape architect Towers Golde to prepare a concept plan for perimeter tree plantings to augment the existing trees at the south end of its campus. These trees would be a mix of deciduous and evergreen species, consistent with and complementary to the existing Osborn trees that help to create its parklike setting. See Figure 1-1, *Campus Perimeter Concept Planting Plan – South*.

In response to the City Council's request, Towers Golde also prepared a series of views to the Osborn campus from five viewpoints along the south perimeter, including three views along Osborn Road and one each along Boston Post Road and Theall Road. See Viewpoints A through E as marked on Figure 1-1. Two existing photos and two illustrative visual simulations are provided for each viewpoint:

- Existing Conditions Summer
- Illustrative Simulation Summer
- Existing Conditions Winter
- Illustrative Simulation Winter

The Illustrative Simulations include the supplemental perimeter tree plantings from the Towers Golde concept plan and the potential building locations and heights from the Illustrative Site Diagram as may be seen from the five viewpoints. See Figures 1-2 through 1-21.

VIEW B - EXISTING CONDITIONS : SUMMER

Towers | Golde

85 Willow Street New Haven, Connecticut 06511 203 773 1153 www.towersgolde.com