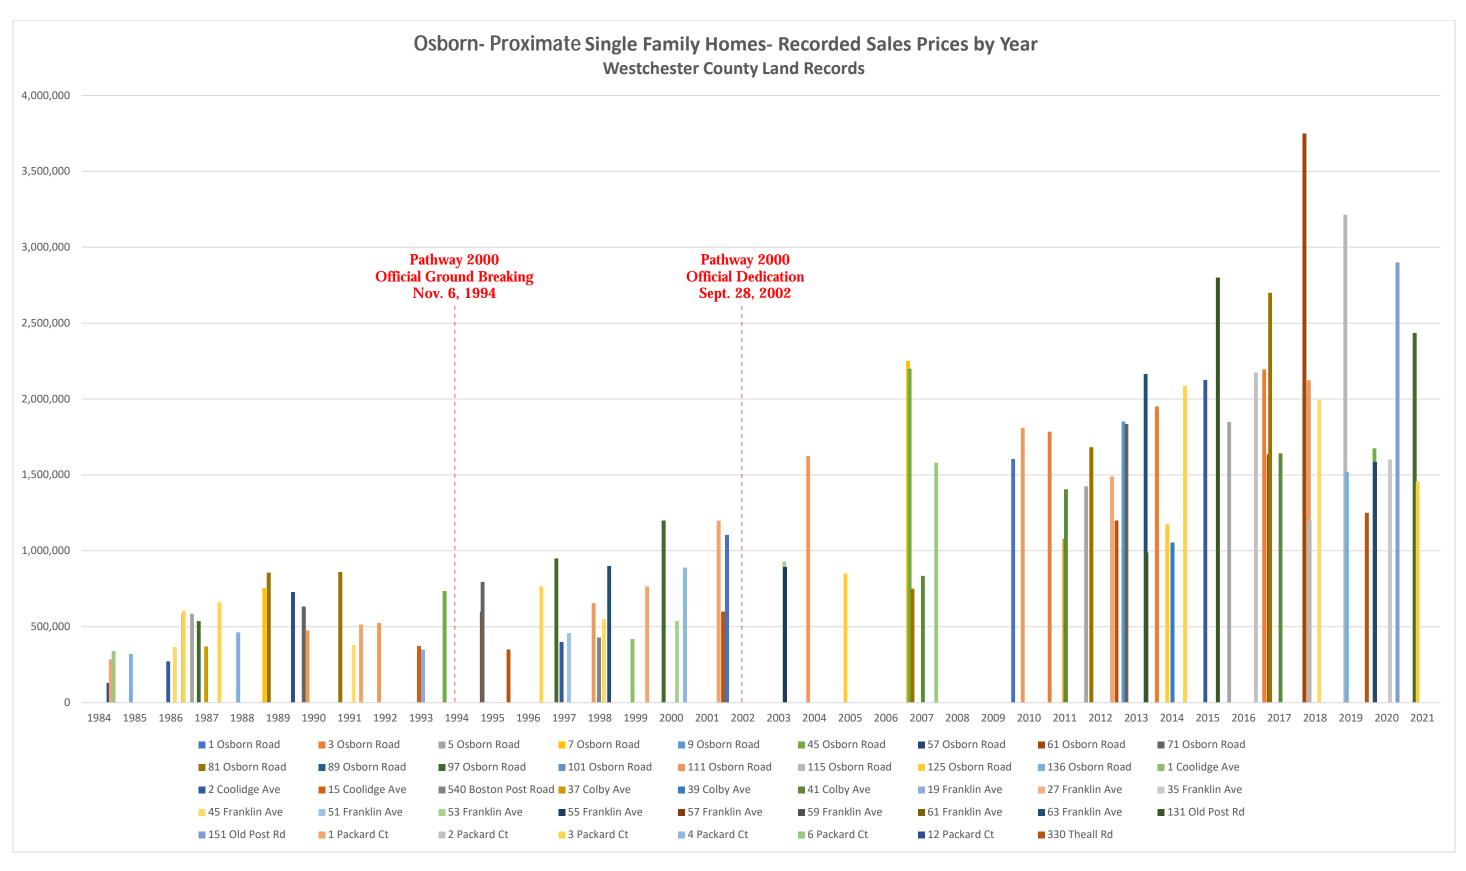

Through the on-line portal for the Westchester County Clerk (<a href="https://wro.westchesterclerk.com/">https://wro.westchesterclerk.com/</a>), we compiled the deeds for the 92 transfers for consideration that were recorded between 1984 and 2021 for 44 residential properties located proximate to The Osborn campus. See Fig. No. 1, Map of Nearby Residential Properties, showing the subject properties. As of 1984 in the Rye area, the Westchester County Recording and Endorsement Page recorded with each deed included the reported consideration paid or sales price.

Sales prices recorded by year for each of the subject properties are shown in Attachment A. Corresponding endorsement pages are provided in Attachment B. As all properties within the study area are different, and house attributes on individual properties may change over time, we have not sought to analyze the sales data for individual properties or individual years. We have instead aggregated the compiled data into two graphs:

- Osborn-Proximate Single-Family Homes Recorded Sales Prices by Year (Fig. No. 2)
  - A colored vertical line indicates the reported sale price of each property for which a transfer for consideration was recorded from 1984 to 2021.
  - o The number of transfers per year varied from zero to five during that period.
  - o Properties for which no transfers for consideration occurred during the study period (of which there were six) do not appear on this graph.
  - The Osborn Pathway 2000 construction period is noted as occurring between 1994 and 2002.
  - Recorded sales prices ranged from an average of approximately \$251,000 in 1984 (three transfers) to approximately \$1,945,000 in 2021 (two transfers).
- Osborn-Proximate Single-Family Homes Changes in Reported Sales Price By Property Over <u>Time</u> (Fig. No. 3)
  - A colored dot represents the reported sales price for each property for which a transfer for consideration was recorded from 1984 to 2021.
  - Where more than one transfer for consideration was recorded for a property, a line of the same color connects that property's dots.
  - o Properties for which no transfers for consideration occurred during the study period (of which there were six) do not appear on this graph.
  - The Osborn Pathway 2000 construction period is noted as occurring between 1994 and 2002.
  - Of the approximately 54 paired recorded transfers for consideration for individual properties (a sale followed by a subsequent sale) during the study period, only two show a lower sales price for the second sale, and only one of those overlaps the Pathway 2000 period.

We believe that both graphs show a generally upward movement in sales prices for residential properties proximate to The Osborn between 1984 and 2021. This increase in prices may well be due to a combination of factors, including individual property improvements, the Rye community, and the single-family real estate market over time. It does not appear from the graphs, however, that the construction or subsequent occupancy of The Osborn's Pathway 2000 buildings beginning in 1994 has had an ascribable effect on that generally upward movement of nearby residential sales prices.