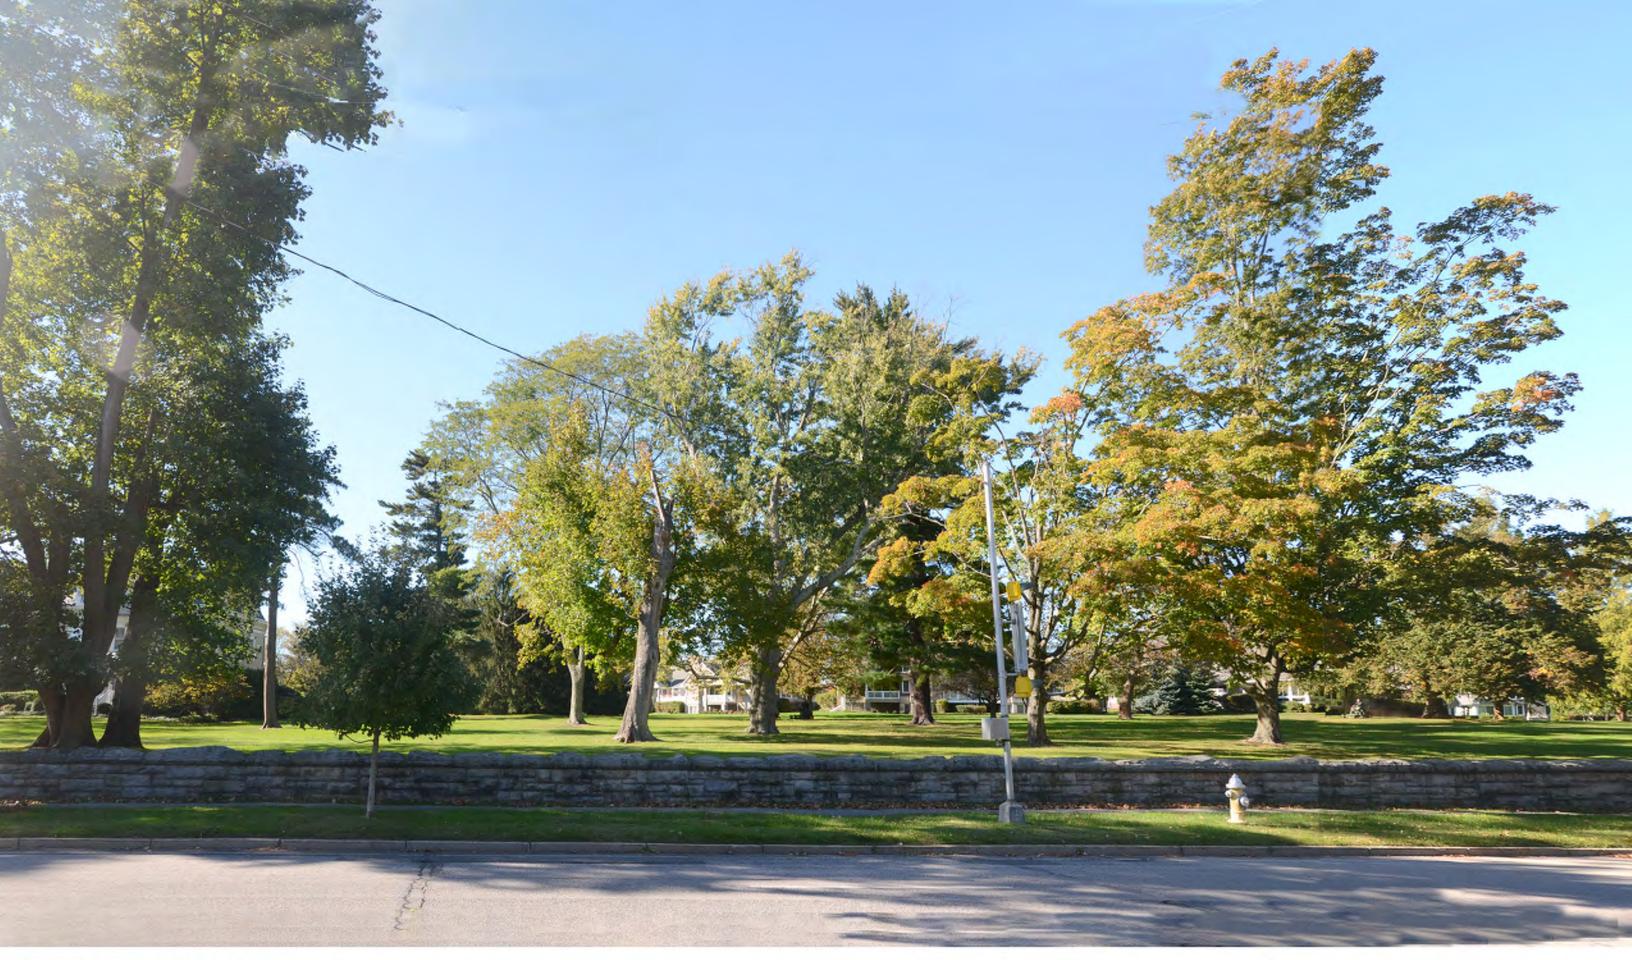

#### Concept Planting Plan and Views to Campus

As stated in The Osborn's Zoning Petition, since its founding over 100 years ago "trees have always been integral elements of the Osborn campus plan." In coordination with its architect's Illustrative Site Diagram included at Tab 2, The Osborn commissioned landscape architect Towers Golde to prepare a concept plan for perimeter tree plantings to augment the existing trees at the south end of its campus. These trees would be a mix of deciduous and evergreen species, consistent with and complementary to the existing Osborn trees that help to create its parklike setting. See Figure 1-1, *Campus Perimeter Concept Planting Plan – South*.

In response to the City Council's request, Towers Golde also prepared a series of views to the Osborn campus from five viewpoints along the south perimeter, including three views along Osborn Road and one each along Boston Post Road and Theall Road. See Viewpoints A through E as marked on Figure 1-1. Two existing photos and two illustrative visual simulations are provided for each viewpoint:

- Existing Conditions Summer
- Illustrative Simulation Summer
- Existing Conditions Winter
- Illustrative Simulation Winter

The Illustrative Simulations include the supplemental perimeter tree plantings from the Towers Golde concept plan and the potential building locations and heights from the Illustrative Site Diagram as may be seen from the five viewpoints. See Figures 1-2 through 1-21.