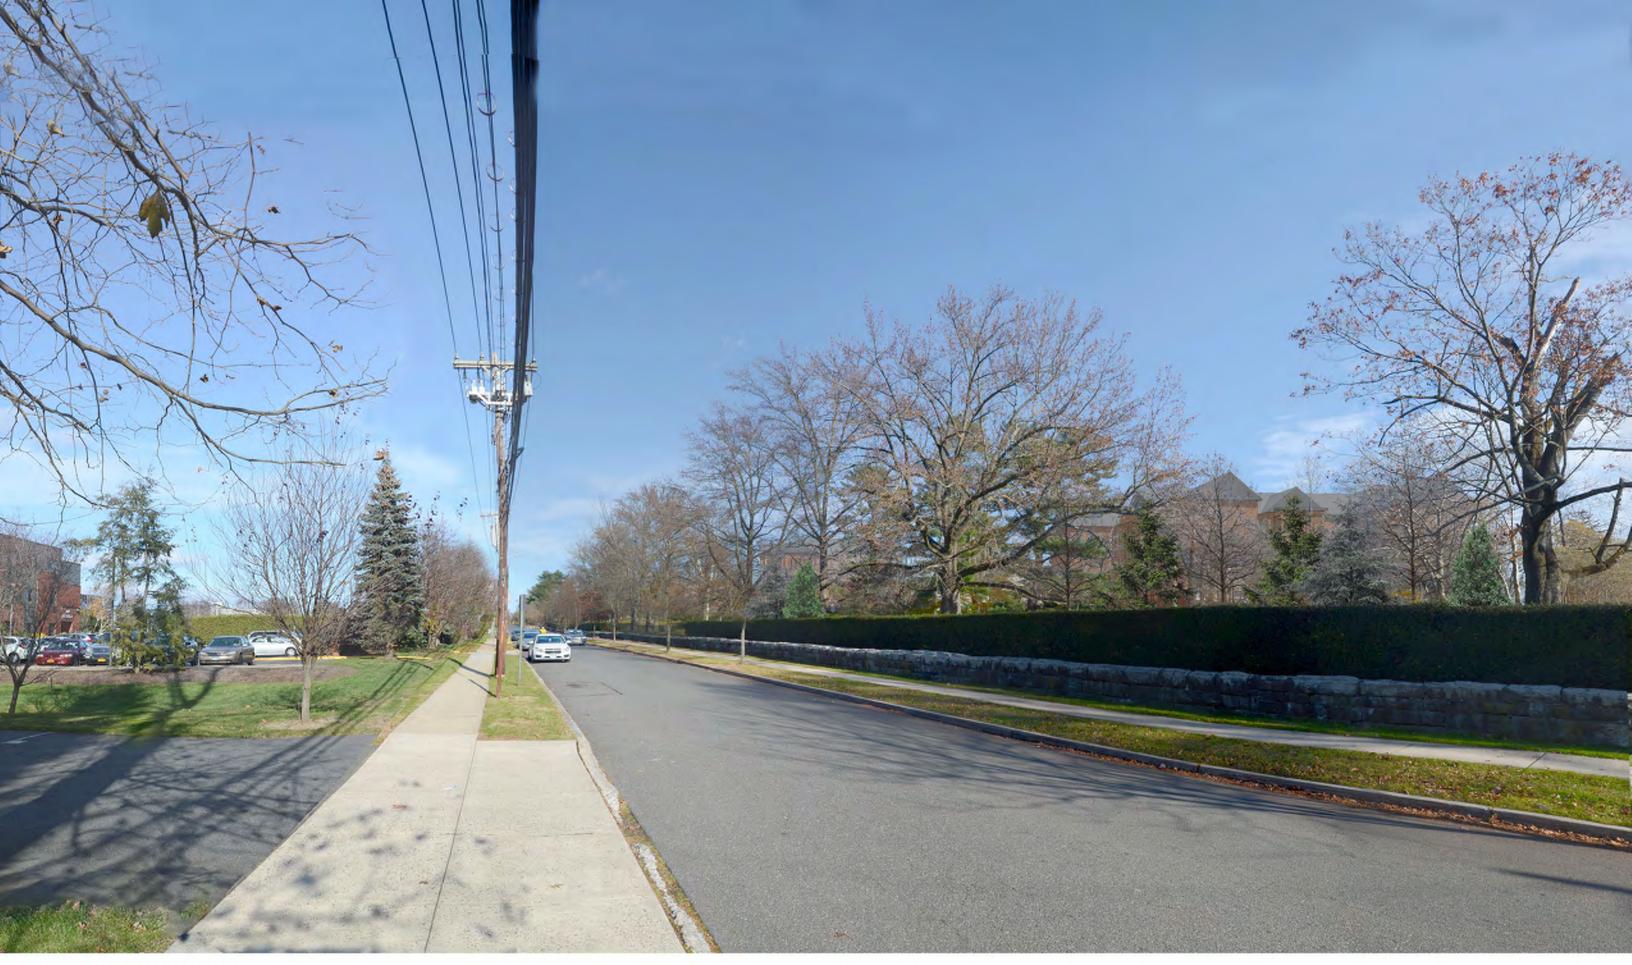

#### Concept Planting Plan and Views to Campus

As stated in The Osborn's Zoning Petition, since its founding over 100 years ago "trees have always been integral elements of the Osborn campus plan." In coordination with its architect's Illustrative Site Diagram included at Tab 2, The Osborn commissioned landscape architect Towers Golde to prepare a concept plan for perimeter tree plantings to augment the existing trees at the south end of its campus. These trees would be a mix of deciduous and evergreen species, consistent with and complementary to the existing Osborn trees that help to create its parklike setting. See Figure 1-1, *Campus Perimeter Concept Planting Plan – South*.

In response to the City Council's request, Towers Golde also prepared a series of views to the Osborn campus from five viewpoints along the south perimeter, including three views along Osborn Road and one each along Boston Post Road and Theall Road. See Viewpoints A through E as marked on Figure 1-1. Two existing photos and two illustrative visual simulations are provided for each viewpoint:

- Existing Conditions Summer
- Illustrative Simulation Summer
- Existing Conditions Winter
- Illustrative Simulation Winter

The Illustrative Simulations include the supplemental perimeter tree plantings from the Towers Golde concept plan and the potential building locations and heights from the Illustrative Site Diagram as may be seen from the five viewpoints. See Figures 1-2 through 1-21.