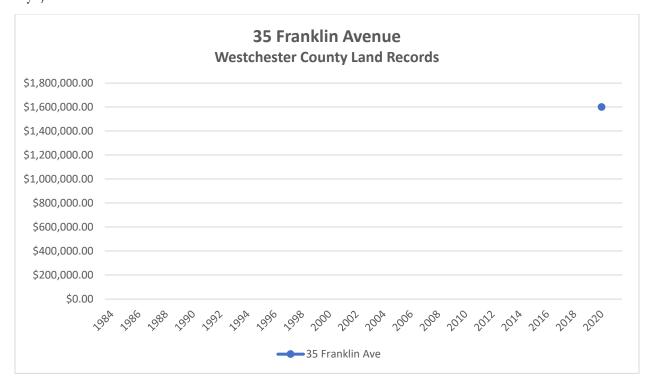

17 ELM PLACE

RYE, NY 10580

1 Osborn Road (2002)

\*501203451DED002L\*

| Westchester County Recording & Endorsement Page                                                                                                                                                  |                                                                                                                          |  |  |  |  |
|--------------------------------------------------------------------------------------------------------------------------------------------------------------------------------------------------|--------------------------------------------------------------------------------------------------------------------------|--|--|--|--|
| Submitter Information                                                                                                                                                                            |                                                                                                                          |  |  |  |  |
| Name: Hudson Abstract Services Professional, LLC Address 1: 10 Schriever Lane Address 2: City/State/Zip: New City NY 10956                                                                       | Phone: (845) 638-2000  Fax: (845) 634-0895  Email: barbara.cummaro@hudsonabstract.com  Reference for Submitter: WOODRUFF |  |  |  |  |
| Documer                                                                                                                                                                                          |                                                                                                                          |  |  |  |  |
|                                                                                                                                                                                                  | Type: <b>Deed (DED)</b>                                                                                                  |  |  |  |  |
|                                                                                                                                                                                                  | Page Count: <b>3</b> Total Page Count: <b>4</b>                                                                          |  |  |  |  |
| Parti                                                                                                                                                                                            |                                                                                                                          |  |  |  |  |
| 1st PARTY  1: WOODRUFF ROBERT W - Individual                                                                                                                                                     | 2nd PARTY  1: AGARWAL ANUPAM - Individual  2: AGARWAL MEERA - Individual                                                 |  |  |  |  |
| 2: WOODRUFF LEE M - Individual Prop                                                                                                                                                              |                                                                                                                          |  |  |  |  |
| Street Address: 1 OSBORN ROAD  City/Town: RYE CITY                                                                                                                                               | Tax Designation: 146.17-3-31  Village:                                                                                   |  |  |  |  |
| Cross- Re                                                                                                                                                                                        |                                                                                                                          |  |  |  |  |
| 1: 2:                                                                                                                                                                                            | 3: 4:                                                                                                                    |  |  |  |  |
| Supporting Documents 1: RP-5217 2: TP-584                                                                                                                                                        |                                                                                                                          |  |  |  |  |
| Recording Fees                                                                                                                                                                                   | Mortgage Taxes                                                                                                           |  |  |  |  |
| Statutory Recording Fee: \$40.00 Page Fee: \$20.00                                                                                                                                               | Document Date:  Mortgage Amount:                                                                                         |  |  |  |  |
| Cross-Reference Fee: \$0.00  Mortgage Affidavit Filing Fee: \$0.00                                                                                                                               | Basic: \$0.00 Westchester: \$0.00                                                                                        |  |  |  |  |
| RP-5217 Filing Fee: \$125.00  TP-584 Filing Fee: \$5.00                                                                                                                                          | Additional: \$0.00                                                                                                       |  |  |  |  |
| -                                                                                                                                                                                                | MTA: \$0.00                                                                                                              |  |  |  |  |
| Total Recording Fees Paid: \$190.00                                                                                                                                                              | Special: \$0.00                                                                                                          |  |  |  |  |
| Transfer Taxes  Consideration: \$1,605,000,00                                                                                                                                                    | Yonkers: \$0.00                                                                                                          |  |  |  |  |
| Consideration:         \$1,605,000.00           Transfer Tax:         \$6,420.00                                                                                                                 | Total Mortgage Tax: \$0.00                                                                                               |  |  |  |  |
| Mansion Tax: \$16,050.00  Transfer Tax Number: 10118                                                                                                                                             | Dwelling Type: Exempt: Serial #:                                                                                         |  |  |  |  |
| RECORDED IN THE OFFICE OF THE WESTCHESTER COUNTY CLERK  Recorded: 06/11/2010 at 12:40 PM  Control Number: 501203451  Witness my hand and official seal  Timothy C.Idoni Westchester County Clerk | Record and Return To  Pick-up at County Clerk's office  John P. Gardner Esq 14 Elm Place  Rye , NY 10580                 |  |  |  |  |