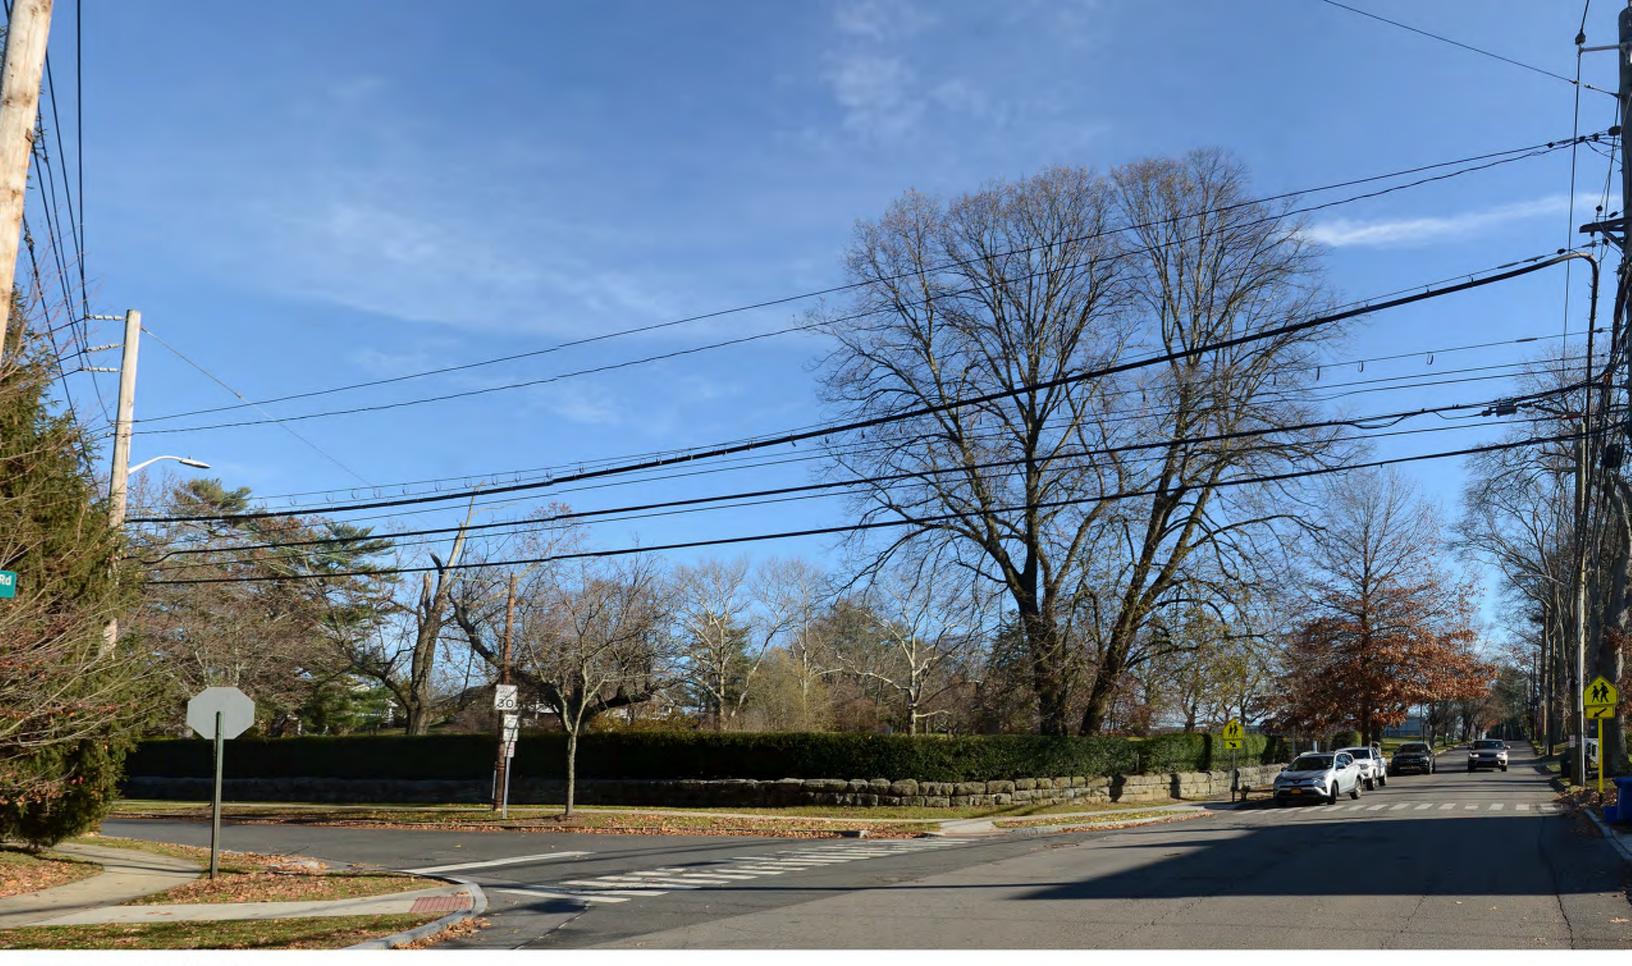

#### Concept Planting Plan and Views to Campus

As stated in The Osborn's Zoning Petition, since its founding over 100 years ago "trees have always been integral elements of the Osborn campus plan." In coordination with its architect's Illustrative Site Diagram included at Tab 2, The Osborn commissioned landscape architect Towers Golde to prepare a concept plan for perimeter tree plantings to augment the existing trees at the south end of its campus. These trees would be a mix of deciduous and evergreen species, consistent with and complementary to the existing Osborn trees that help to create its parklike setting. See Figure 1-1, *Campus Perimeter Concept Planting Plan – South*.

In response to the City Council's request, Towers Golde also prepared a series of views to the Osborn campus from five viewpoints along the south perimeter, including three views along Osborn Road and one each along Boston Post Road and Theall Road. See Viewpoints A through E as marked on Figure 1-1. Two existing photos and two illustrative visual simulations are provided for each viewpoint:

- Existing Conditions Summer
- Illustrative Simulation Summer
- Existing Conditions Winter
- Illustrative Simulation Winter

The Illustrative Simulations include the supplemental perimeter tree plantings from the Towers Golde concept plan and the potential building locations and heights from the Illustrative Site Diagram as may be seen from the five viewpoints. See Figures 1-2 through 1-21.