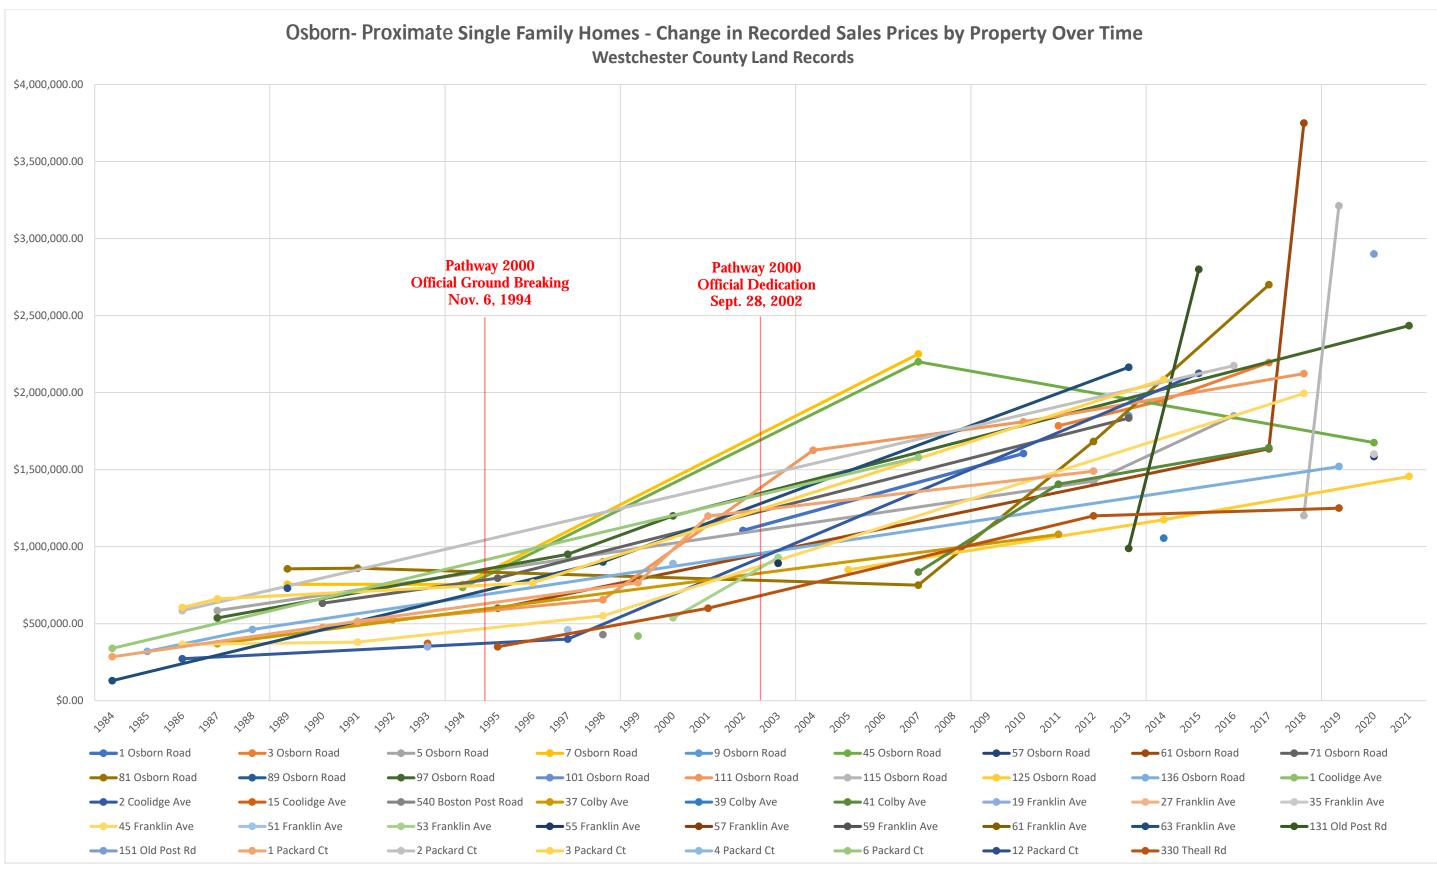

Sales prices recorded by year for each of the subject properties are shown in Attachment A. Corresponding endorsement pages are provided in Attachment B. As all properties within the study area are different, and house attributes on individual properties may change over time, we have not sought to analyze the sales data for individual properties or individual years. We have instead aggregated the compiled data into two graphs:

- Osborn-Proximate Single-Family Homes Recorded Sales Prices by Year (Fig. No. 2)
  - A colored vertical line indicates the reported sale price of each property for which a transfer for consideration was recorded from 1984 to 2021.
  - o The number of transfers per year varied from zero to five during that period.
  - o Properties for which no transfers for consideration occurred during the study period (of which there were six) do not appear on this graph.
  - The Osborn Pathway 2000 construction period is noted as occurring between 1994 and 2002.
  - Recorded sales prices ranged from an average of approximately \$251,000 in 1984 (three transfers) to approximately \$1,945,000 in 2021 (two transfers).
- Osborn-Proximate Single-Family Homes Changes in Reported Sales Price By Property Over <u>Time</u> (Fig. No. 3)
  - A colored dot represents the reported sales price for each property for which a transfer for consideration was recorded from 1984 to 2021.
  - Where more than one transfer for consideration was recorded for a property, a line of the same color connects that property's dots.
  - o Properties for which no transfers for consideration occurred during the study period (of which there were six) do not appear on this graph.
  - The Osborn Pathway 2000 construction period is noted as occurring between 1994 and 2002.
  - Of the approximately 54 paired recorded transfers for consideration for individual properties (a sale followed by a subsequent sale) during the study period, only two show a lower sales price for the second sale, and only one of those overlaps the Pathway 2000 period.

We believe that both graphs show a generally upward movement in sales prices for residential properties proximate to The Osborn between 1984 and 2021. This increase in prices may well be due to a combination of factors, including individual property improvements, the Rye community, and the single-family real estate market over time. It does not appear from the graphs, however, that the construction or subsequent occupancy of The Osborn's Pathway 2000 buildings beginning in 1994 has had an ascribable effect on that generally upward movement of nearby residential sales prices.