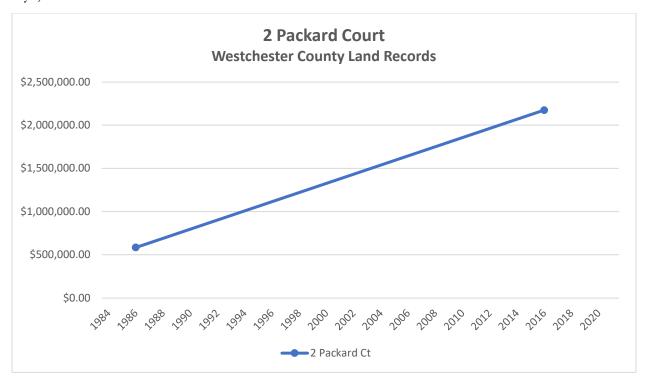

Through the on-line portal for the Westchester County Clerk (<a href="https://wro.westchesterclerk.com/">https://wro.westchesterclerk.com/</a>), we compiled the deeds for the 92 transfers for consideration that were recorded between 1984 and 2021 for 44 residential properties located proximate to The Osborn campus. See Fig. No. 1, Map of Nearby Residential Properties, showing the subject properties. As of 1984 in the Rye area, the Westchester County Recording and Endorsement Page recorded with each deed included the reported consideration paid or sales price.

Sales prices recorded by year for each of the subject properties are shown in Attachment A. Corresponding endorsement pages are provided in Attachment B. As all properties within the study area are different, and house attributes on individual properties may change over time, we have not sought to analyze the sales data for individual properties or individual years. We have instead aggregated the compiled data into two graphs:

- Osborn-Proximate Single-Family Homes Recorded Sales Prices by Year (Fig. No. 2)
  - A colored vertical line indicates the reported sale price of each property for which a transfer for consideration was recorded from 1984 to 2021.
  - o The number of transfers per year varied from zero to five during that period.
  - o Properties for which no transfers for consideration occurred during the study period (of which there were six) do not appear on this graph.
  - The Osborn Pathway 2000 construction period is noted as occurring between 1994 and 2002.
  - Recorded sales prices ranged from an average of approximately \$251,000 in 1984 (three transfers) to approximately \$1,945,000 in 2021 (two transfers).
- Osborn-Proximate Single-Family Homes Changes in Reported Sales Price By Property Over <u>Time</u> (Fig. No. 3)
  - A colored dot represents the reported sales price for each property for which a transfer for consideration was recorded from 1984 to 2021.
  - Where more than one transfer for consideration was recorded for a property, a line of the same color connects that property's dots.
  - o Properties for which no transfers for consideration occurred during the study period (of which there were six) do not appear on this graph.
  - The Osborn Pathway 2000 construction period is noted as occurring between 1994 and 2002.
  - Of the approximately 54 paired recorded transfers for consideration for individual properties (a sale followed by a subsequent sale) during the study period, only two show a lower sales price for the second sale, and only one of those overlaps the Pathway 2000 period.

We believe that both graphs show a generally upward movement in sales prices for residential properties proximate to The Osborn between 1984 and 2021. This increase in prices may well be due to a combination of factors, including individual property improvements, the Rye community, and the single-family real estate market over time. It does not appear from the graphs, however, that the construction or subsequent occupancy of The Osborn's Pathway 2000 buildings beginning in 1994 has had an ascribable effect on that generally upward movement of nearby residential sales prices.