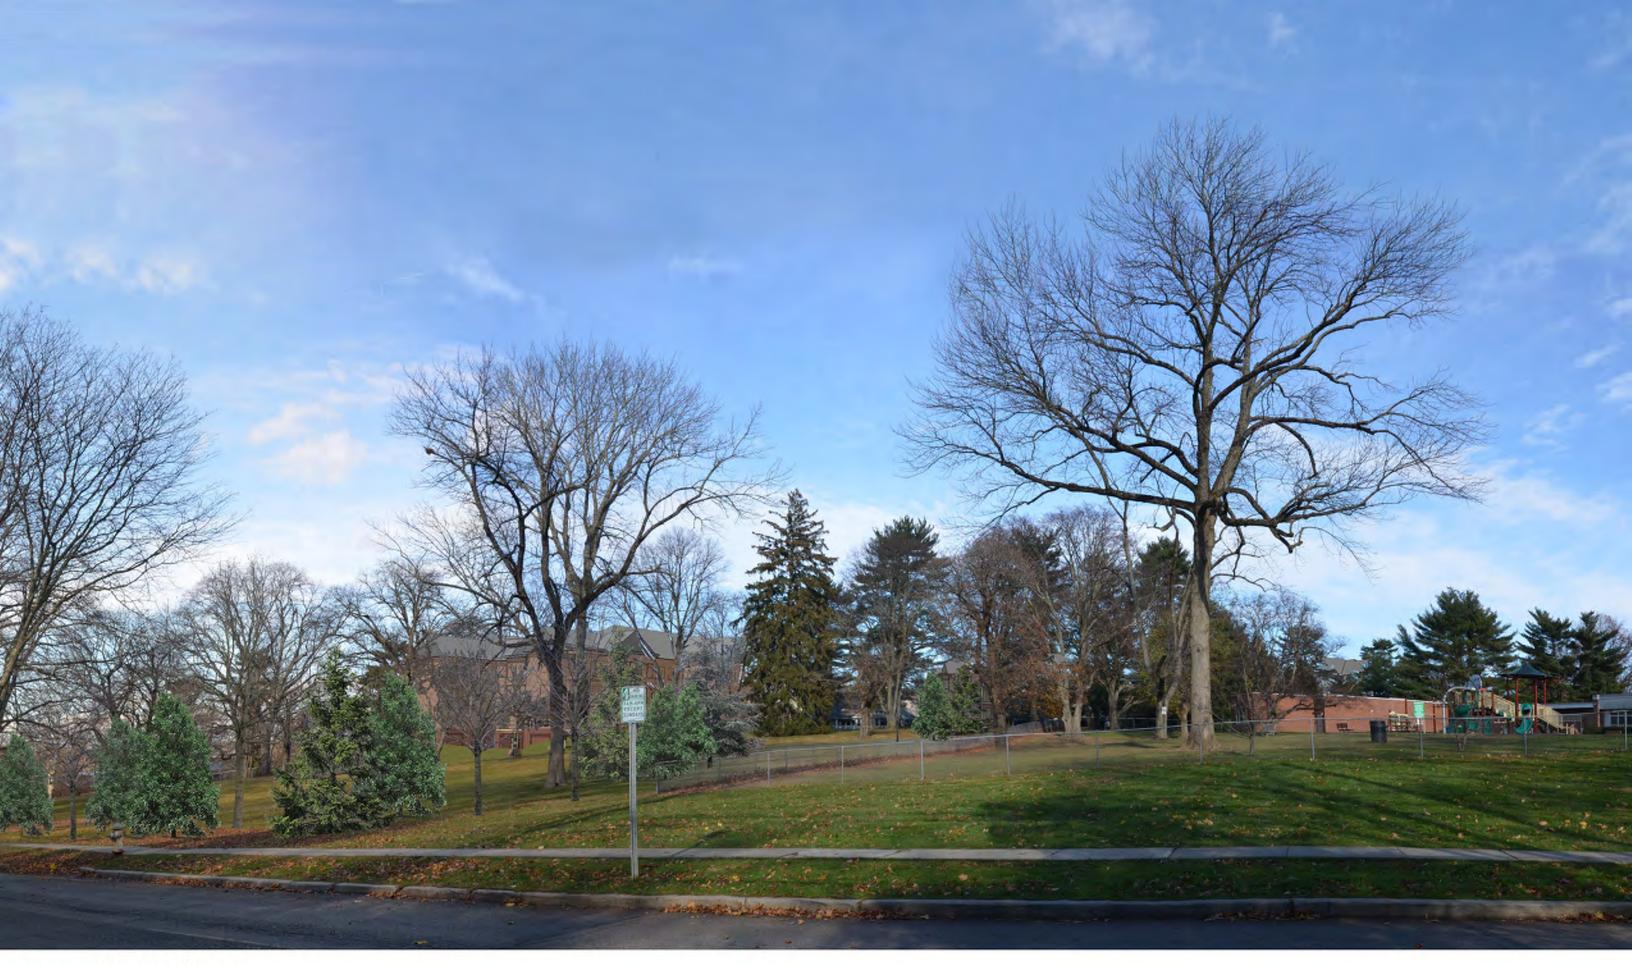

#### Concept Planting Plan and Views to Campus

As stated in The Osborn's Zoning Petition, since its founding over 100 years ago "trees have always been integral elements of the Osborn campus plan." In coordination with its architect's Illustrative Site Diagram included at Tab 2, The Osborn commissioned landscape architect Towers Golde to prepare a concept plan for perimeter tree plantings to augment the existing trees at the south end of its campus. These trees would be a mix of deciduous and evergreen species, consistent with and complementary to the existing Osborn trees that help to create its parklike setting. See Figure 1-1, *Campus Perimeter Concept Planting Plan – South*.

In response to the City Council's request, Towers Golde also prepared a series of views to the Osborn campus from five viewpoints along the south perimeter, including three views along Osborn Road and one each along Boston Post Road and Theall Road. See Viewpoints A through E as marked on Figure 1-1. Two existing photos and two illustrative visual simulations are provided for each viewpoint:

- Existing Conditions Summer
- Illustrative Simulation Summer
- Existing Conditions Winter
- Illustrative Simulation Winter

The Illustrative Simulations include the supplemental perimeter tree plantings from the Towers Golde concept plan and the potential building locations and heights from the Illustrative Site Diagram as may be seen from the five viewpoints. See Figures 1-2 through 1-21.

VIEW B - EXISTING CONDITIONS : SUMMER

Towers | Golde

85 Willow Street New Haven, Connecticut 06511 203 773 1153 www.towersgolde.com