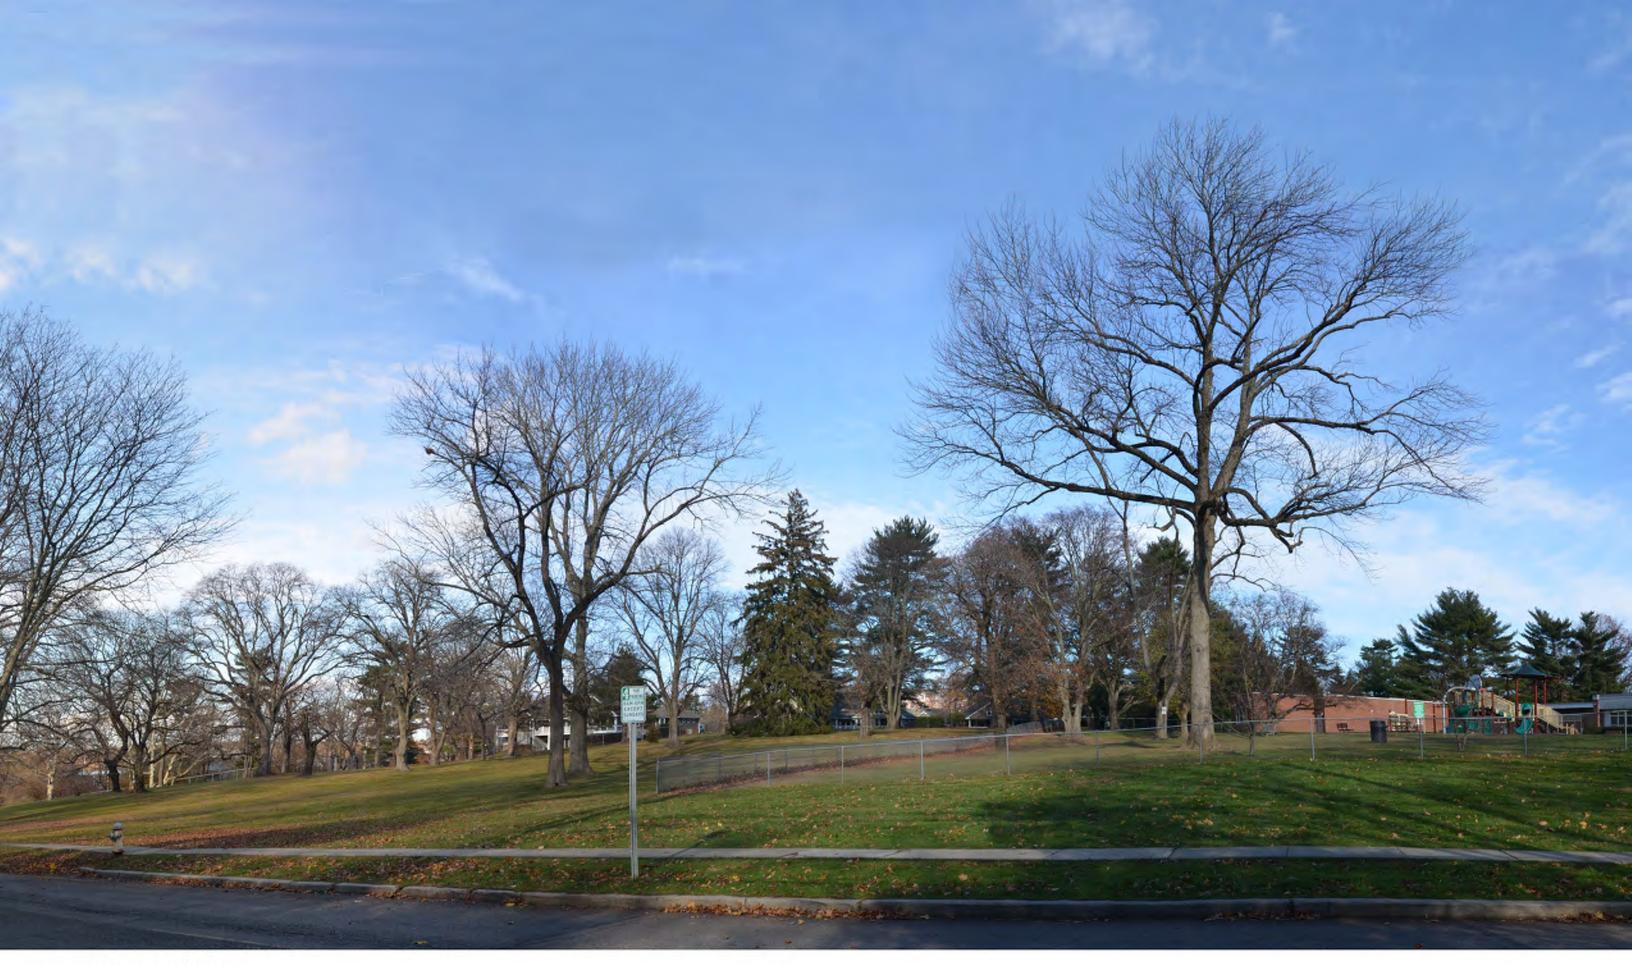

#### Concept Planting Plan and Views to Campus

As stated in The Osborn's Zoning Petition, since its founding over 100 years ago "trees have always been integral elements of the Osborn campus plan." In coordination with its architect's Illustrative Site Diagram included at Tab 2, The Osborn commissioned landscape architect Towers Golde to prepare a concept plan for perimeter tree plantings to augment the existing trees at the south end of its campus. These trees would be a mix of deciduous and evergreen species, consistent with and complementary to the existing Osborn trees that help to create its parklike setting. See Figure 1-1, *Campus Perimeter Concept Planting Plan – South*.

In response to the City Council's request, Towers Golde also prepared a series of views to the Osborn campus from five viewpoints along the south perimeter, including three views along Osborn Road and one each along Boston Post Road and Theall Road. See Viewpoints A through E as marked on Figure 1-1. Two existing photos and two illustrative visual simulations are provided for each viewpoint:

- Existing Conditions Summer
- Illustrative Simulation Summer
- Existing Conditions Winter
- Illustrative Simulation Winter

The Illustrative Simulations include the supplemental perimeter tree plantings from the Towers Golde concept plan and the potential building locations and heights from the Illustrative Site Diagram as may be seen from the five viewpoints. See Figures 1-2 through 1-21.

VIEW B - EXISTING CONDITIONS : SUMMER

Towers | Golde

85 Willow Street New Haven, Connecticut 06511 203 773 1153 www.towersgolde.com