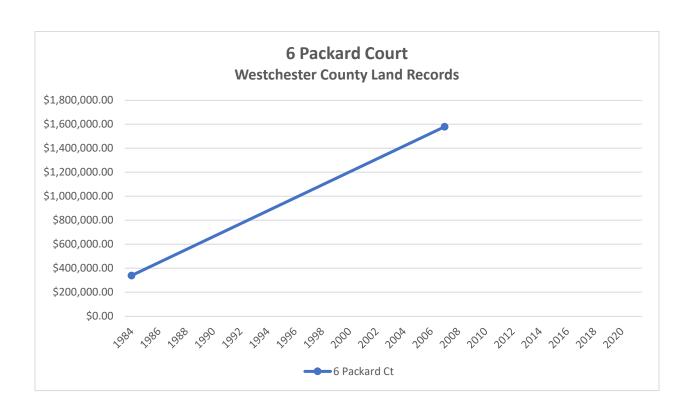

Through the on-line portal for the Westchester County Clerk (<a href="https://wro.westchesterclerk.com/">https://wro.westchesterclerk.com/</a>), we compiled the deeds for the 92 transfers for consideration that were recorded between 1984 and 2021 for 44 residential properties located proximate to The Osborn campus. See Fig. No. 1, Map of Nearby Residential Properties, showing the subject properties. As of 1984 in the Rye area, the Westchester County Recording and Endorsement Page recorded with each deed included the reported consideration paid or sales price.

Sales prices recorded by year for each of the subject properties are shown in Attachment A. Corresponding endorsement pages are provided in Attachment B. As all properties within the study area are different, and house attributes on individual properties may change over time, we have not sought to analyze the sales data for individual properties or individual years. We have instead aggregated the compiled data into two graphs:

- Osborn-Proximate Single-Family Homes Recorded Sales Prices by Year (Fig. No. 2)
  - A colored vertical line indicates the reported sale price of each property for which a transfer for consideration was recorded from 1984 to 2021.
  - o The number of transfers per year varied from zero to five during that period.
  - o Properties for which no transfers for consideration occurred during the study period (of which there were six) do not appear on this graph.
  - The Osborn Pathway 2000 construction period is noted as occurring between 1994 and 2002.
  - Recorded sales prices ranged from an average of approximately \$251,000 in 1984 (three transfers) to approximately \$1,945,000 in 2021 (two transfers).
- Osborn-Proximate Single-Family Homes Changes in Reported Sales Price By Property Over <u>Time</u> (Fig. No. 3)
  - A colored dot represents the reported sales price for each property for which a transfer for consideration was recorded from 1984 to 2021.
  - Where more than one transfer for consideration was recorded for a property, a line of the same color connects that property's dots.
  - o Properties for which no transfers for consideration occurred during the study period (of which there were six) do not appear on this graph.
  - The Osborn Pathway 2000 construction period is noted as occurring between 1994 and 2002.
  - Of the approximately 54 paired recorded transfers for consideration for individual properties (a sale followed by a subsequent sale) during the study period, only two show a lower sales price for the second sale, and only one of those overlaps the Pathway 2000 period.

We believe that both graphs show a generally upward movement in sales prices for residential properties proximate to The Osborn between 1984 and 2021. This increase in prices may well be due to a combination of factors, including individual property improvements, the Rye community, and the single-family real estate market over time. It does not appear from the graphs, however, that the construction or subsequent occupancy of The Osborn's Pathway 2000 buildings beginning in 1994 has had an ascribable effect on that generally upward movement of nearby residential sales prices.