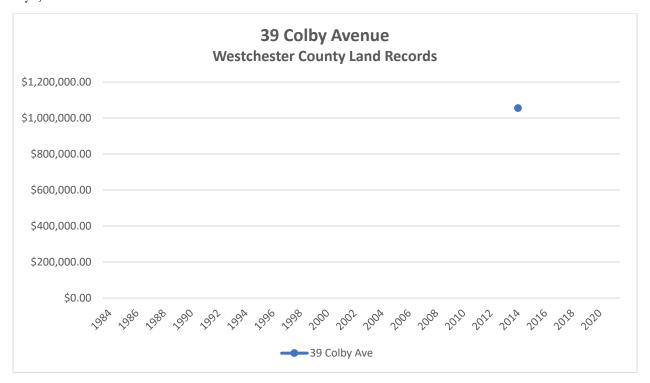

Through the on-line portal for the Westchester County Clerk (<a href="https://wro.westchesterclerk.com/">https://wro.westchesterclerk.com/</a>), we compiled the deeds for the 92 transfers for consideration that were recorded between 1984 and 2021 for 44 residential properties located proximate to The Osborn campus. See Fig. No. 1, Map of Nearby Residential Properties, showing the subject properties. As of 1984 in the Rye area, the Westchester County Recording and Endorsement Page recorded with each deed included the reported consideration paid or sales price.

Sales prices recorded by year for each of the subject properties are shown in Attachment A. Corresponding endorsement pages are provided in Attachment B. As all properties within the study area are different, and house attributes on individual properties may change over time, we have not sought to analyze the sales data for individual properties or individual years. We have instead aggregated the compiled data into two graphs:

- Osborn-Proximate Single-Family Homes Recorded Sales Prices by Year (Fig. No. 2)
  - A colored vertical line indicates the reported sale price of each property for which a transfer for consideration was recorded from 1984 to 2021.
  - o The number of transfers per year varied from zero to five during that period.
  - o Properties for which no transfers for consideration occurred during the study period (of which there were six) do not appear on this graph.
  - The Osborn Pathway 2000 construction period is noted as occurring between 1994 and 2002.
  - Recorded sales prices ranged from an average of approximately \$251,000 in 1984 (three transfers) to approximately \$1,945,000 in 2021 (two transfers).
- Osborn-Proximate Single-Family Homes Changes in Reported Sales Price By Property Over <u>Time</u> (Fig. No. 3)
  - A colored dot represents the reported sales price for each property for which a transfer for consideration was recorded from 1984 to 2021.
  - Where more than one transfer for consideration was recorded for a property, a line of the same color connects that property's dots.
  - o Properties for which no transfers for consideration occurred during the study period (of which there were six) do not appear on this graph.
  - The Osborn Pathway 2000 construction period is noted as occurring between 1994 and 2002.
  - Of the approximately 54 paired recorded transfers for consideration for individual properties (a sale followed by a subsequent sale) during the study period, only two show a lower sales price for the second sale, and only one of those overlaps the Pathway 2000 period.

We believe that both graphs show a generally upward movement in sales prices for residential properties proximate to The Osborn between 1984 and 2021. This increase in prices may well be due to a combination of factors, including individual property improvements, the Rye community, and the single-family real estate market over time. It does not appear from the graphs, however, that the construction or subsequent occupancy of The Osborn's Pathway 2000 buildings beginning in 1994 has had an ascribable effect on that generally upward movement of nearby residential sales prices.