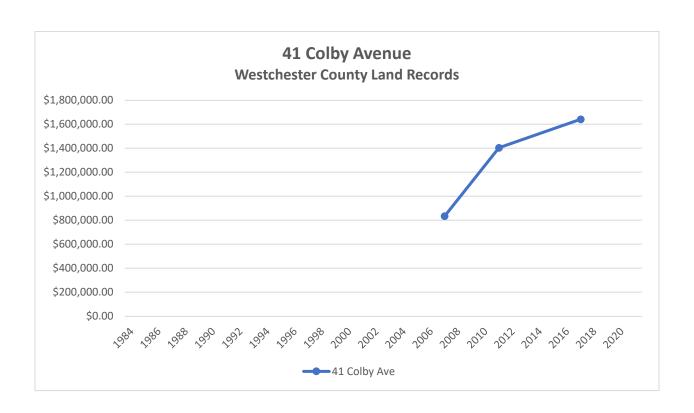

Through the on-line portal for the Westchester County Clerk (<a href="https://wro.westchesterclerk.com/">https://wro.westchesterclerk.com/</a>), we compiled the deeds for the 92 transfers for consideration that were recorded between 1984 and 2021 for 44 residential properties located proximate to The Osborn campus. See Fig. No. 1, Map of Nearby Residential Properties, showing the subject properties. As of 1984 in the Rye area, the Westchester County Recording and Endorsement Page recorded with each deed included the reported consideration paid or sales price.

Sales prices recorded by year for each of the subject properties are shown in Attachment A. Corresponding endorsement pages are provided in Attachment B. As all properties within the study area are different, and house attributes on individual properties may change over time, we have not sought to analyze the sales data for individual properties or individual years. We have instead aggregated the compiled data into two graphs:

- Osborn-Proximate Single-Family Homes Recorded Sales Prices by Year (Fig. No. 2)
  - A colored vertical line indicates the reported sale price of each property for which a transfer for consideration was recorded from 1984 to 2021.
  - o The number of transfers per year varied from zero to five during that period.
  - o Properties for which no transfers for consideration occurred during the study period (of which there were six) do not appear on this graph.
  - The Osborn Pathway 2000 construction period is noted as occurring between 1994 and 2002.
  - Recorded sales prices ranged from an average of approximately \$251,000 in 1984 (three transfers) to approximately \$1,945,000 in 2021 (two transfers).
- Osborn-Proximate Single-Family Homes Changes in Reported Sales Price By Property Over <u>Time</u> (Fig. No. 3)
  - A colored dot represents the reported sales price for each property for which a transfer for consideration was recorded from 1984 to 2021.
  - Where more than one transfer for consideration was recorded for a property, a line of the same color connects that property's dots.
  - o Properties for which no transfers for consideration occurred during the study period (of which there were six) do not appear on this graph.
  - The Osborn Pathway 2000 construction period is noted as occurring between 1994 and 2002.
  - Of the approximately 54 paired recorded transfers for consideration for individual properties (a sale followed by a subsequent sale) during the study period, only two show a lower sales price for the second sale, and only one of those overlaps the Pathway 2000 period.

We believe that both graphs show a generally upward movement in sales prices for residential properties proximate to The Osborn between 1984 and 2021. This increase in prices may well be due to a combination of factors, including individual property improvements, the Rye community, and the single-family real estate market over time. It does not appear from the graphs, however, that the construction or subsequent occupancy of The Osborn's Pathway 2000 buildings beginning in 1994 has had an ascribable effect on that generally upward movement of nearby residential sales prices.