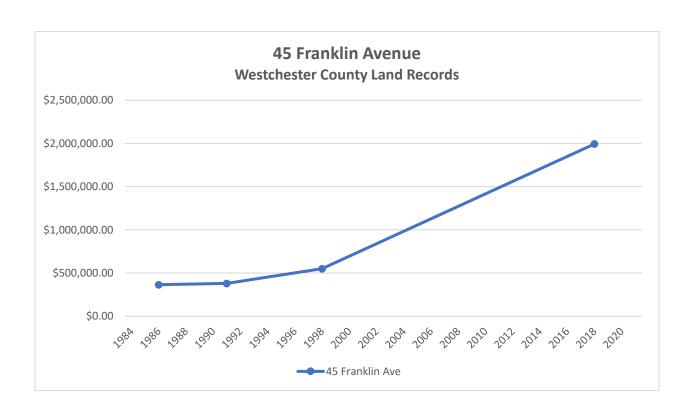

ill be documented in detail, submitted for Planning Commission site plan review, and constructed in phases to become integrated components of The Osborn and the surrounding community, as were the buildings, landscaping and sitework comprising the earlier Pathway 2000 improvements. Based on the foregoing analysis and The Osborn's ongoing commitments to its residents, neighbors and the City of Rye, we do not anticipate any significant effects on sales prices for surrounding residential properties from The Osborn's proposed zoning amendments or future improvements that would be constructed under those zoning provisions.







The Osborn Rye, New York

Proposed Osborn Zoning Amendments and Residential Property Values

## **ATTACHMENT A**



























































































The Osborn Rye, New York

Proposed Osborn Zoning Amendments and Residential Property Values

## **ATTACHMENT B**



\*422750111DEDC\*

Control Number 422750111

WIID Number 2002275-000062

Instrument Type

DED



#### WESTCHESTER COUNTY RECORDING AND ENDORSEMENT PAGE (THIS PAGE FORMS PART OF THE INSTRUMENT) \*\*\* DO NOT REMOVE \*\*\*

THE FOLLOWING INSTRUMENT WAS ENDORSED FOR THE RECORD AS FOLLOWS:

TYPE OF INSTRUMENT DED - DEED

FEE PAGES 3

**TOTAL PAGES 3** 

RECORDING FEES

| STATUTORY CHARGE | \$6.00  |
|------------------|---------|
| RECORDING CHARGE | \$9.00  |
| RECORD MGT. FUND | \$19.00 |
| RP 5217          | \$25.00 |
| TP-584           | \$5.00  |
| CROSS REFERENCE  | \$0.00  |
| MISCELLANEOUS    | \$0.00  |
| TOTAL FEES PAID  | \$64.00 |