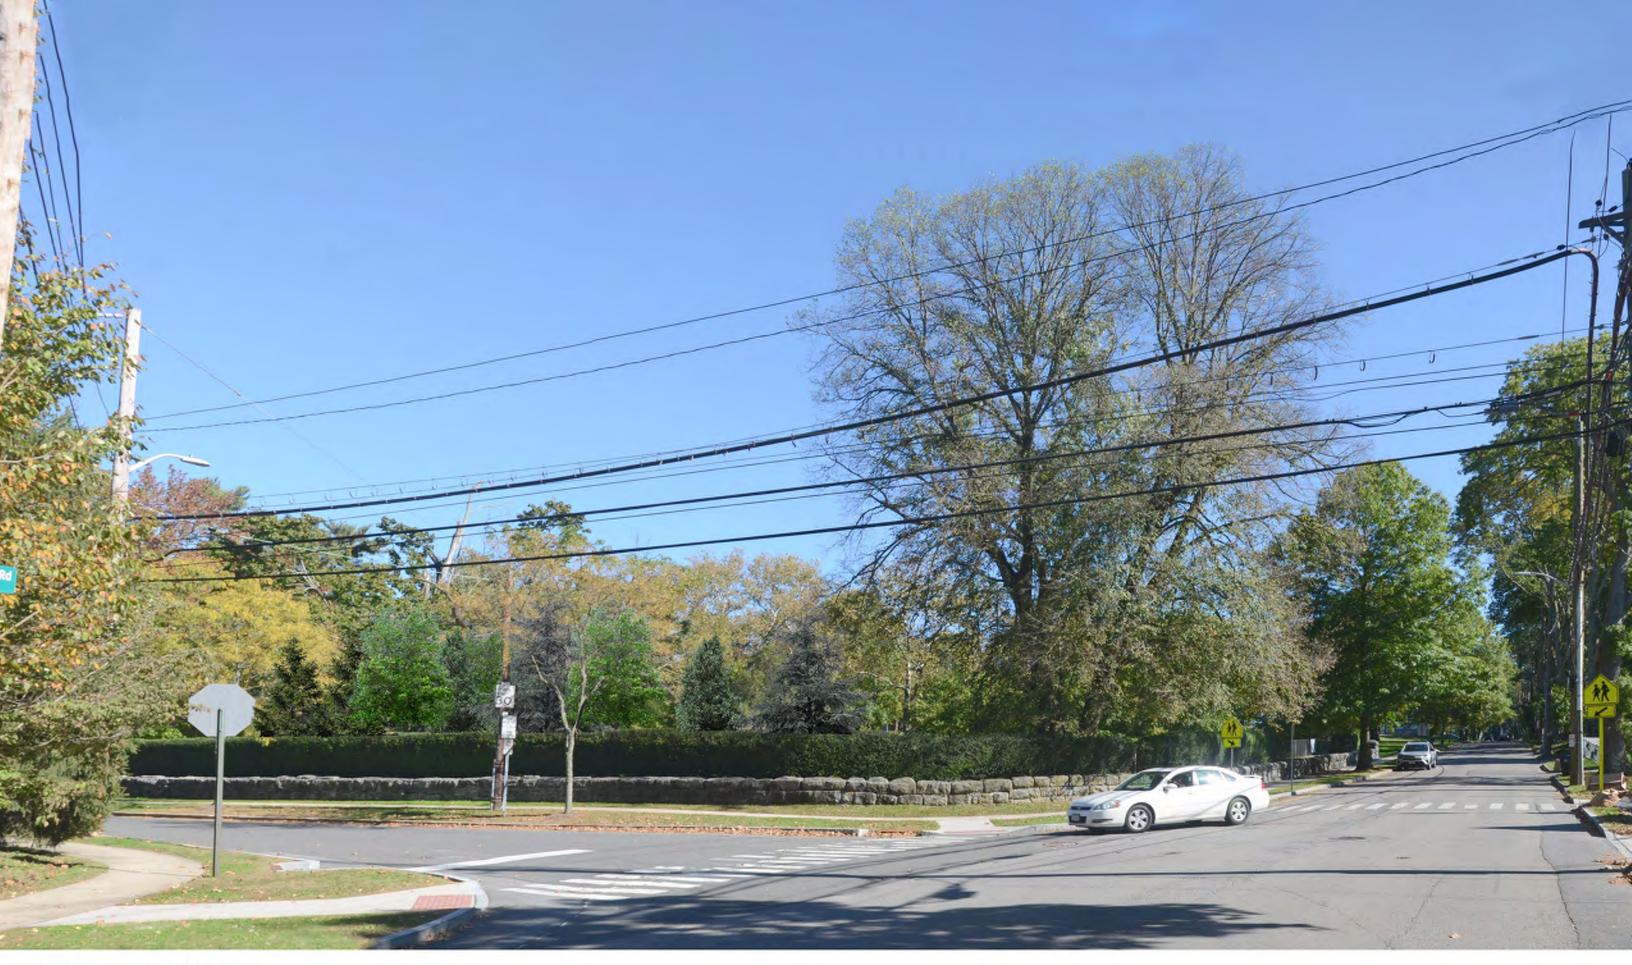

#### Concept Planting Plan and Views to Campus

As stated in The Osborn's Zoning Petition, since its founding over 100 years ago "trees have always been integral elements of the Osborn campus plan." In coordination with its architect's Illustrative Site Diagram included at Tab 2, The Osborn commissioned landscape architect Towers Golde to prepare a concept plan for perimeter tree plantings to augment the existing trees at the south end of its campus. These trees would be a mix of deciduous and evergreen species, consistent with and complementary to the existing Osborn trees that help to create its parklike setting. See Figure 1-1, *Campus Perimeter Concept Planting Plan – South*.

In response to the City Council's request, Towers Golde also prepared a series of views to the Osborn campus from five viewpoints along the south perimeter, including three views along Osborn Road and one each along Boston Post Road and Theall Road. See Viewpoints A through E as marked on Figure 1-1. Two existing photos and two illustrative visual simulations are provided for each viewpoint:

- Existing Conditions Summer
- Illustrative Simulation Summer
- Existing Conditions Winter
- Illustrative Simulation Winter

The Illustrative Simulations include the supplemental perimeter tree plantings from the Towers Golde concept plan and the potential building locations and heights from the Illustrative Site Diagram as may be seen from the five viewpoints. See Figures 1-2 through 1-21.