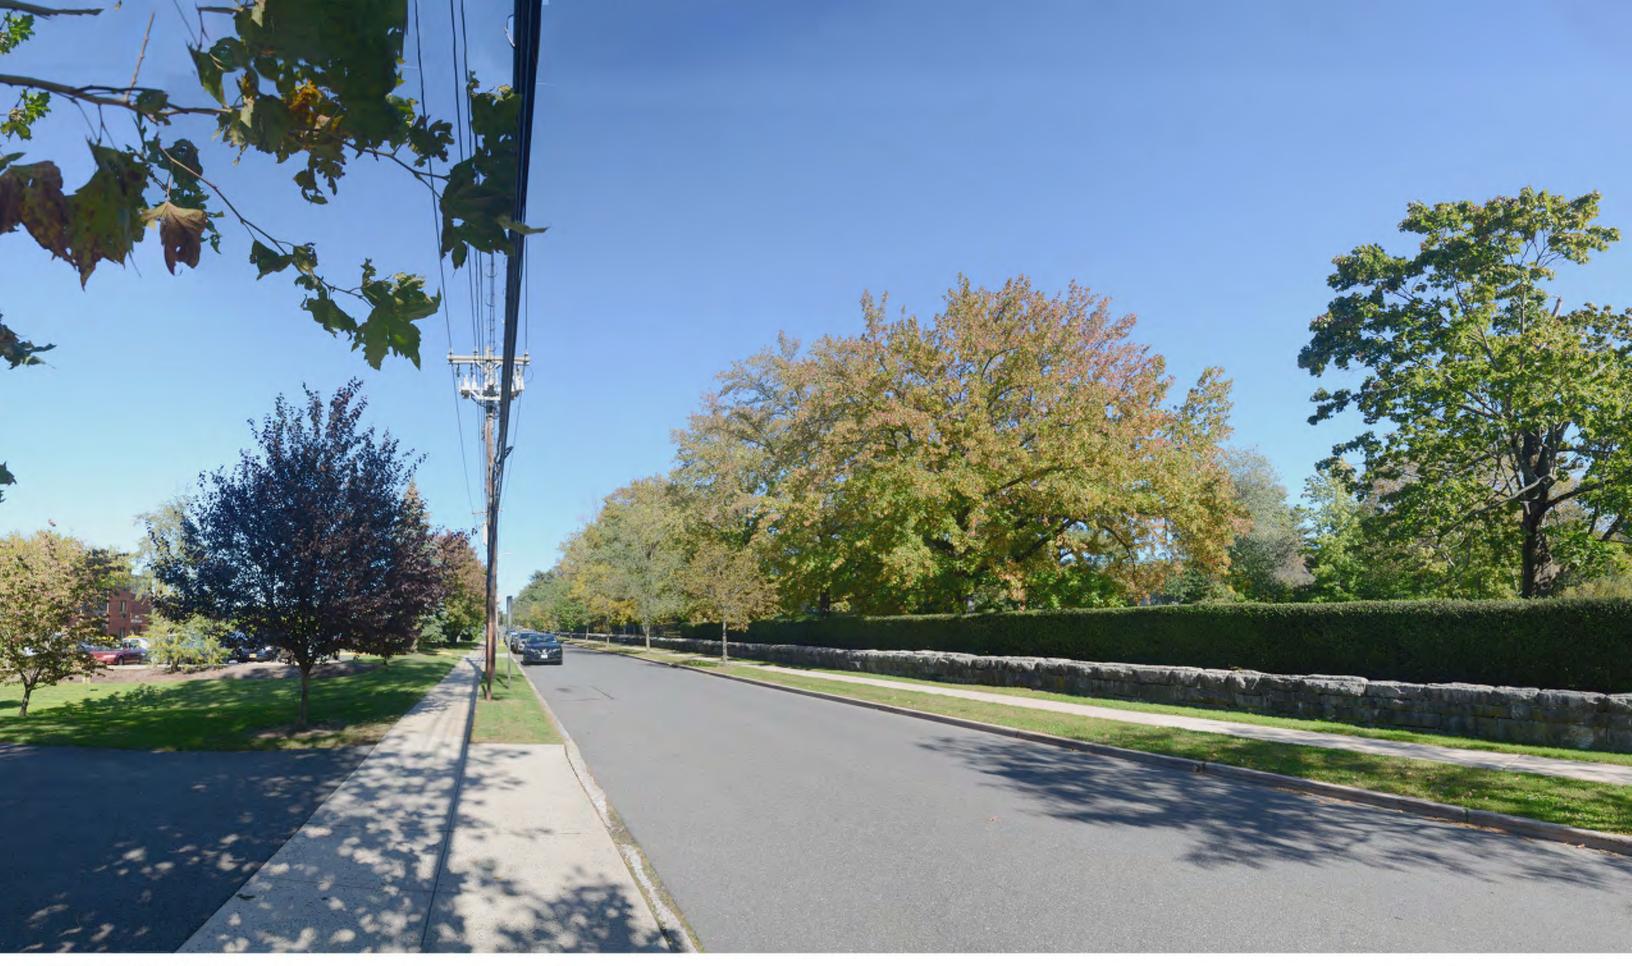

#### Concept Planting Plan and Views to Campus

As stated in The Osborn's Zoning Petition, since its founding over 100 years ago "trees have always been integral elements of the Osborn campus plan." In coordination with its architect's Illustrative Site Diagram included at Tab 2, The Osborn commissioned landscape architect Towers Golde to prepare a concept plan for perimeter tree plantings to augment the existing trees at the south end of its campus. These trees would be a mix of deciduous and evergreen species, consistent with and complementary to the existing Osborn trees that help to create its parklike setting. See Figure 1-1, *Campus Perimeter Concept Planting Plan – South*.

In response to the City Council's request, Towers Golde also prepared a series of views to the Osborn campus from five viewpoints along the south perimeter, including three views along Osborn Road and one each along Boston Post Road and Theall Road. See Viewpoints A through E as marked on Figure 1-1. Two existing photos and two illustrative visual simulations are provided for each viewpoint:

- Existing Conditions Summer
- Illustrative Simulation Summer
- Existing Conditions Winter
- Illustrative Simulation Winter

The Illustrative Simulations include the supplemental perimeter tree plantings from the Towers Golde concept plan and the potential building locations and heights from the Illustrative Site Diagram as may be seen from the five viewpoints. See Figures 1-2 through 1-21.