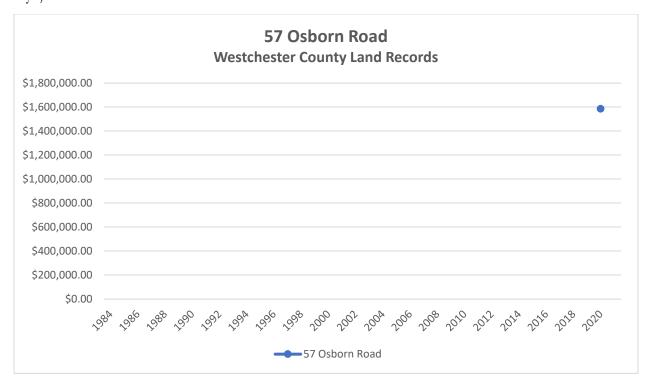

Sales prices recorded by year for each of the subject properties are shown in Attachment A. Corresponding endorsement pages are provided in Attachment B. As all properties within the study area are different, and house attributes on individual properties may change over time, we have not sought to analyze the sales data for individual properties or individual years. We have instead aggregated the compiled data into two graphs:

- Osborn-Proximate Single-Family Homes Recorded Sales Prices by Year (Fig. No. 2)
  - A colored vertical line indicates the reported sale price of each property for which a transfer for consideration was recorded from 1984 to 2021.
  - o The number of transfers per year varied from zero to five during that period.
  - o Properties for which no transfers for consideration occurred during the study period (of which there were six) do not appear on this graph.
  - The Osborn Pathway 2000 construction period is noted as occurring between 1994 and 2002.
  - Recorded sales prices ranged from an average of approximately \$251,000 in 1984 (three transfers) to approximately \$1,945,000 in 2021 (two transfers).
- Osborn-Proximate Single-Family Homes Changes in Reported Sales Price By Property Over <u>Time</u> (Fig. No. 3)
  - A colored dot represents the reported sales price for each property for which a transfer for consideration was recorded from 1984 to 2021.
  - Where more than one transfer for consideration was recorded for a property, a line of the same color connects that property's dots.
  - o Properties for which no transfers for consideration occurred during the study period (of which there were six) do not appear on this graph.
  - The Osborn Pathway 2000 construction period is noted as occurring between 1994 and 2002.
  - Of the approximately 54 paired recorded transfers for consideration for individual properties (a sale followed by a subsequent sale) during the study period, only two show a lower sales price for the second sale, and only one of those overlaps the Pathway 2000 period.

We believe that both graphs show a generally upward movement in sales prices for residential properties proximate to The Osborn between 1984 and 2021. This increase in prices may well be due to a combination of factors, including individual property improvements, the Rye community, and the single-family real estate market over time. It does not appear from the graphs, however, that the construction or subsequent occupancy of The Osborn's Pathway 2000 buildings beginning in 1994 has had an ascribable effect on that generally upward movement of nearby residential sales prices.