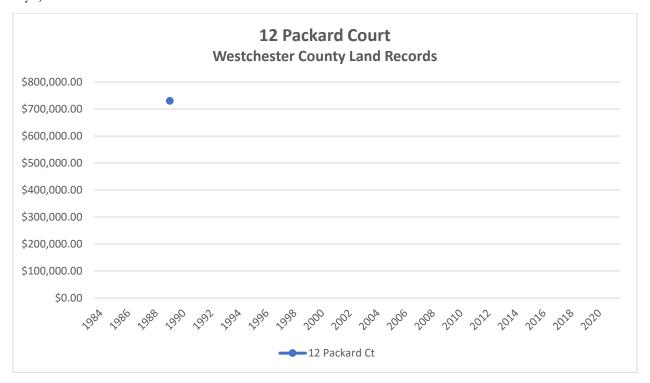

Through the on-line portal for the Westchester County Clerk (<a href="https://wro.westchesterclerk.com/">https://wro.westchesterclerk.com/</a>), we compiled the deeds for the 92 transfers for consideration that were recorded between 1984 and 2021 for 44 residential properties located proximate to The Osborn campus. See Fig. No. 1, Map of Nearby Residential Properties, showing the subject properties. As of 1984 in the Rye area, the Westchester County Recording and Endorsement Page recorded with each deed included the reported consideration paid or sales price.

Sales prices recorded by year for each of the subject properties are shown in Attachment A. Corresponding endorsement pages are provided in Attachment B. As all properties within the study area are different, and house attributes on individual properties may change over time, we have not sought to analyze the sales data for individual properties or individual years. We have instead aggregated the compiled data into two graphs:

- Osborn-Proximate Single-Family Homes Recorded Sales Prices by Year (Fig. No. 2)
  - A colored vertical line indicates the reported sale price of each property for which a transfer for consideration was recorded from 1984 to 2021.
  - o The number of transfers per year varied from zero to five during that period.
  - o Properties for which no transfers for consideration occurred during the study period (of which there were six) do not appear on this graph.
  - The Osborn Pathway 2000 construction period is noted as occurring between 1994 and 2002.
  - Recorded sales prices ranged from an average of approximately \$251,000 in 1984 (three transfers) to approximately \$1,945,000 in 2021 (two transfers).
- Osborn-Proximate Single-Family Homes Changes in Reported Sales Price By Property Over <u>Time</u> (Fig. No. 3)
  - A colored dot represents the reported sales price for each property for which a transfer for consideration was recorded from 1984 to 2021.
  - Where more than one transfer for consideration was recorded for a property, a line of the same color connects that property's dots.
  - o Properties for which no transfers for consideration occurred during the study period (of which there were six) do not appear on this graph.
  - The Osborn Pathway 2000 construction period is noted as occurring between 1994 and 2002.
  - Of the approximately 54 paired recorded transfers for consideration for individual properties (a sale followed by a subsequent sale) during the study period, only two show a lower sales price for the second sale, and only one of those overlaps the Pathway 2000 period.

We believe that both graphs show a generally upward movement in sales prices for residential properties proximate to The Osborn between 1984 and 2021. This increase in prices may well be due to a combination of factors, including individual property improvements, the Rye community, and the single-family real estate market over time. It does not appear from the graphs, however, that the construction or subsequent occupancy of The Osborn's Pathway 2000 buildings beginning in 1994 has had an ascribable effect on that generally upward movement of nearby residential sales prices.