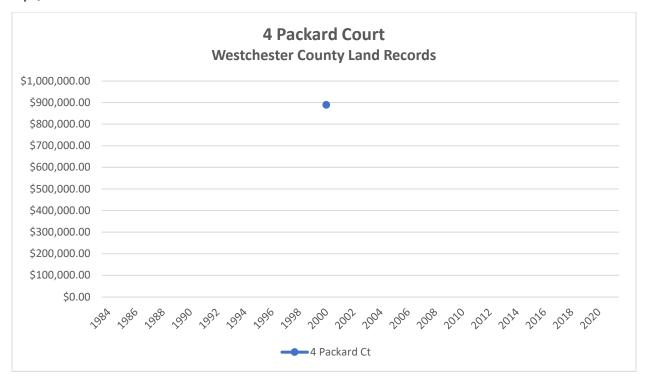

Through the on-line portal for the Westchester County Clerk (<a href="https://wro.westchesterclerk.com/">https://wro.westchesterclerk.com/</a>), we compiled the deeds for the 92 transfers for consideration that were recorded between 1984 and 2021 for 44 residential properties located proximate to The Osborn campus. See Fig. No. 1, Map of Nearby Residential Properties, showing the subject properties. As of 1984 in the Rye area, the Westchester County Recording and Endorsement Page recorded with each deed included the reported consideration paid or sales price.

Sales prices recorded by year for each of the subject properties are shown in Attachment A. Corresponding endorsement pages are provided in Attachment B. As all properties within the study area are different, and house attributes on individual properties may change over time, we have not sought to analyze the sales data for individual properties or individual years. We have instead aggregated the compiled data into two graphs:

- Osborn-Proximate Single-Family Homes Recorded Sales Prices by Year (Fig. No. 2)
  - A colored vertical line indicates the reported sale price of each property for which a transfer for consideration was recorded from 1984 to 2021.
  - o The number of transfers per year varied from zero to five during that period.
  - o Properties for which no transfers for consideration occurred during the study period (of which there were six) do not appear on this graph.
  - The Osborn Pathway 2000 construction period is noted as occurring between 1994 and 2002.
  - Recorded sales prices ranged from an average of approximately \$251,000 in 1984 (three transfers) to approximately \$1,945,000 in 2021 (two transfers).
- Osborn-Proximate Single-Family Homes Changes in Reported Sales Price By Property Over <u>Time</u> (Fig. No. 3)
  - A colored dot represents the reported sales price for each property for which a transfer for consideration was recorded from 1984 to 2021.
  - Where more than one transfer for consideration was recorded for a property, a line of the same color connects that property's dots.
  - o Properties for which no transfers for consideration occurred during the study period (of which there were six) do not appear on this graph.
  - The Osborn Pathway 2000 construction period is noted as occurring between 1994 and 2002.
  - Of the approximately 54 paired recorded transfers for consideration for individual properties (a sale followed by a subsequent sale) during the study period, only two show a lower sales price for the second sale, and only one of those overlaps the Pathway 2000 period.

We believe that both graphs show a generally upward movement in sales prices for residential properties proximate to The Osborn between 1984 and 2021. This increase in prices may well be due to a combination of factors, including individual property improvements, the Rye community, and the single-family real estate market over time. It does not appear from the graphs, however, that the construction or subsequent occupancy of The Osborn's Pathway 2000 buildings beginning in 1994 has had an ascribable effect on that generally upward movement of nearby residential sales prices.