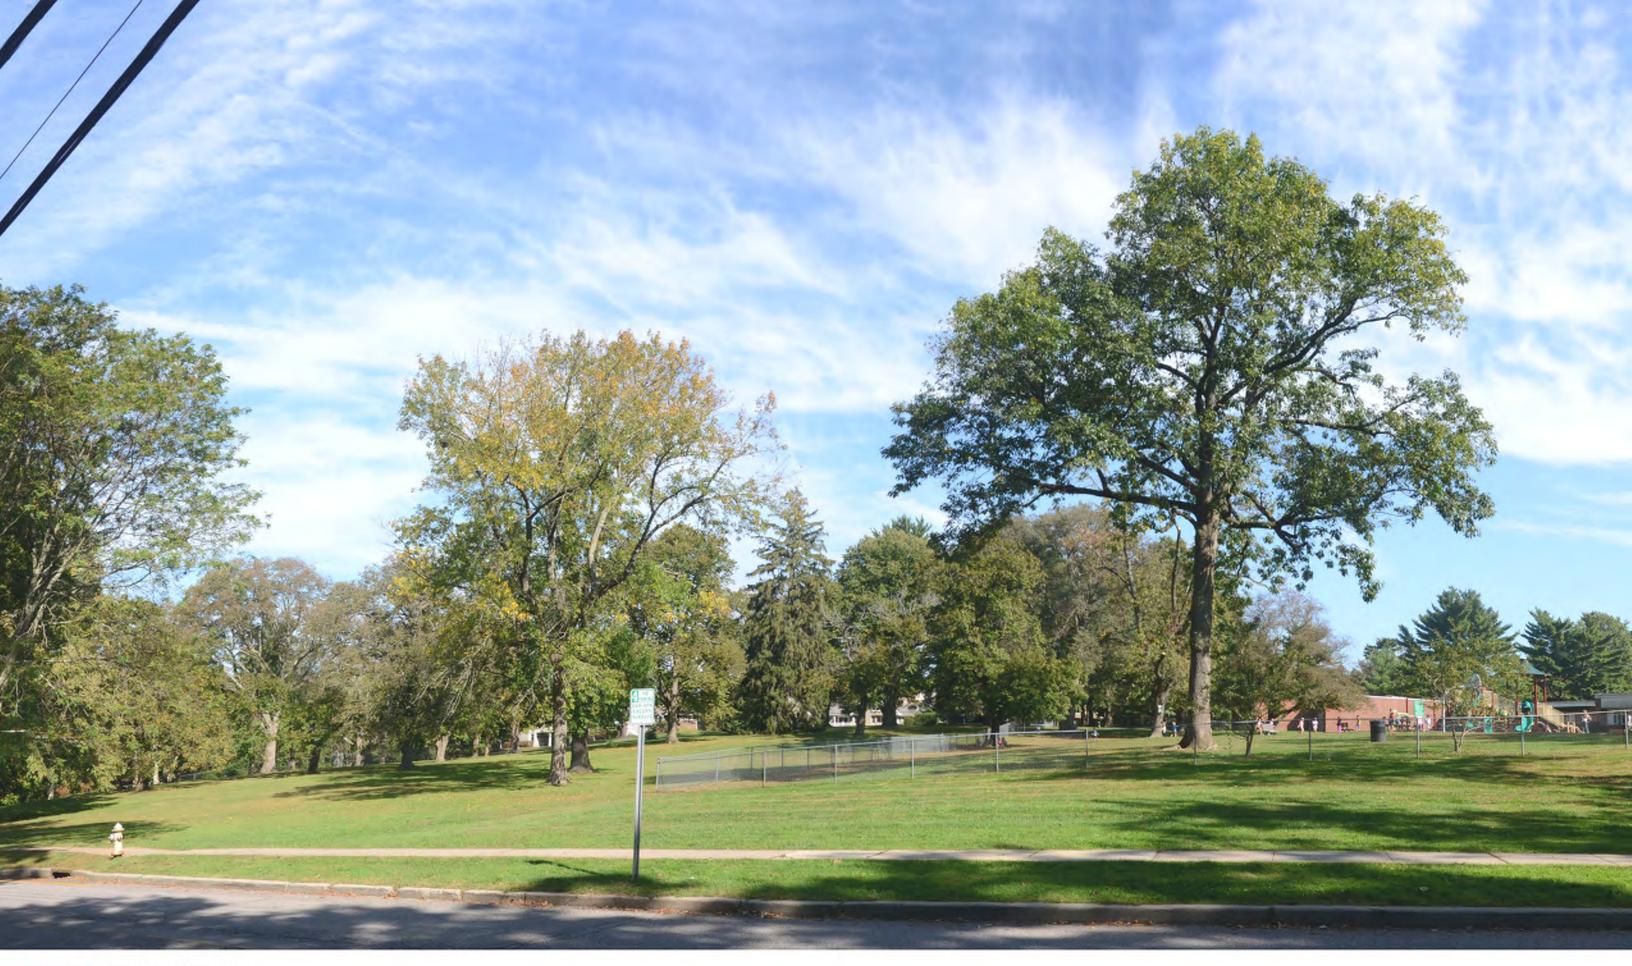

#### Concept Planting Plan and Views to Campus

As stated in The Osborn's Zoning Petition, since its founding over 100 years ago "trees have always been integral elements of the Osborn campus plan." In coordination with its architect's Illustrative Site Diagram included at Tab 2, The Osborn commissioned landscape architect Towers Golde to prepare a concept plan for perimeter tree plantings to augment the existing trees at the south end of its campus. These trees would be a mix of deciduous and evergreen species, consistent with and complementary to the existing Osborn trees that help to create its parklike setting. See Figure 1-1, *Campus Perimeter Concept Planting Plan – South*.

In response to the City Council's request, Towers Golde also prepared a series of views to the Osborn campus from five viewpoints along the south perimeter, including three views along Osborn Road and one each along Boston Post Road and Theall Road. See Viewpoints A through E as marked on Figure 1-1. Two existing photos and two illustrative visual simulations are provided for each viewpoint:

- Existing Conditions Summer
- Illustrative Simulation Summer
- Existing Conditions Winter
- Illustrative Simulation Winter

The Illustrative Simulations include the supplemental perimeter tree plantings from the Towers Golde concept plan and the potential building locations and heights from the Illustrative Site Diagram as may be seen from the five viewpoints. See Figures 1-2 through 1-21.

VIEW B - EXISTING CONDITIONS : SUMMER

Towers | Golde

85 Willow Street New Haven, Connecticut 06511 203 773 1153 www.towersgolde.com