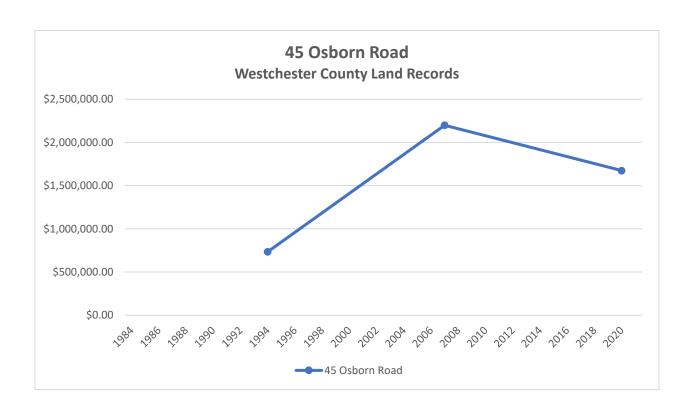

Sales prices recorded by year for each of the subject properties are shown in Attachment A. Corresponding endorsement pages are provided in Attachment B. As all properties within the study area are different, and house attributes on individual properties may change over time, we have not sought to analyze the sales data for individual properties or individual years. We have instead aggregated the compiled data into two graphs:

- Osborn-Proximate Single-Family Homes Recorded Sales Prices by Year (Fig. No. 2)
  - A colored vertical line indicates the reported sale price of each property for which a transfer for consideration was recorded from 1984 to 2021.
  - o The number of transfers per year varied from zero to five during that period.
  - o Properties for which no transfers for consideration occurred during the study period (of which there were six) do not appear on this graph.
  - The Osborn Pathway 2000 construction period is noted as occurring between 1994 and 2002.
  - Recorded sales prices ranged from an average of approximately \$251,000 in 1984 (three transfers) to approximately \$1,945,000 in 2021 (two transfers).
- Osborn-Proximate Single-Family Homes Changes in Reported Sales Price By Property Over <u>Time</u> (Fig. No. 3)
  - A colored dot represents the reported sales price for each property for which a transfer for consideration was recorded from 1984 to 2021.
  - Where more than one transfer for consideration was recorded for a property, a line of the same color connects that property's dots.
  - o Properties for which no transfers for consideration occurred during the study period (of which there were six) do not appear on this graph.
  - The Osborn Pathway 2000 construction period is noted as occurring between 1994 and 2002.
  - Of the approximately 54 paired recorded transfers for consideration for individual properties (a sale followed by a subsequent sale) during the study period, only two show a lower sales price for the second sale, and only one of those overlaps the Pathway 2000 period.

We believe that both graphs show a generally upward movement in sales prices for residential properties proximate to The Osborn between 1984 and 2021. This increase in prices may well be due to a combination of factors, including individual property improvements, the Rye community, and the single-family real estate market over time. It does not appear from the graphs, however, that the construction or subsequent occupancy of The Osborn's Pathway 2000 buildings beginning in 1994 has had an ascribable effect on that generally upward movement of nearby residential sales prices.