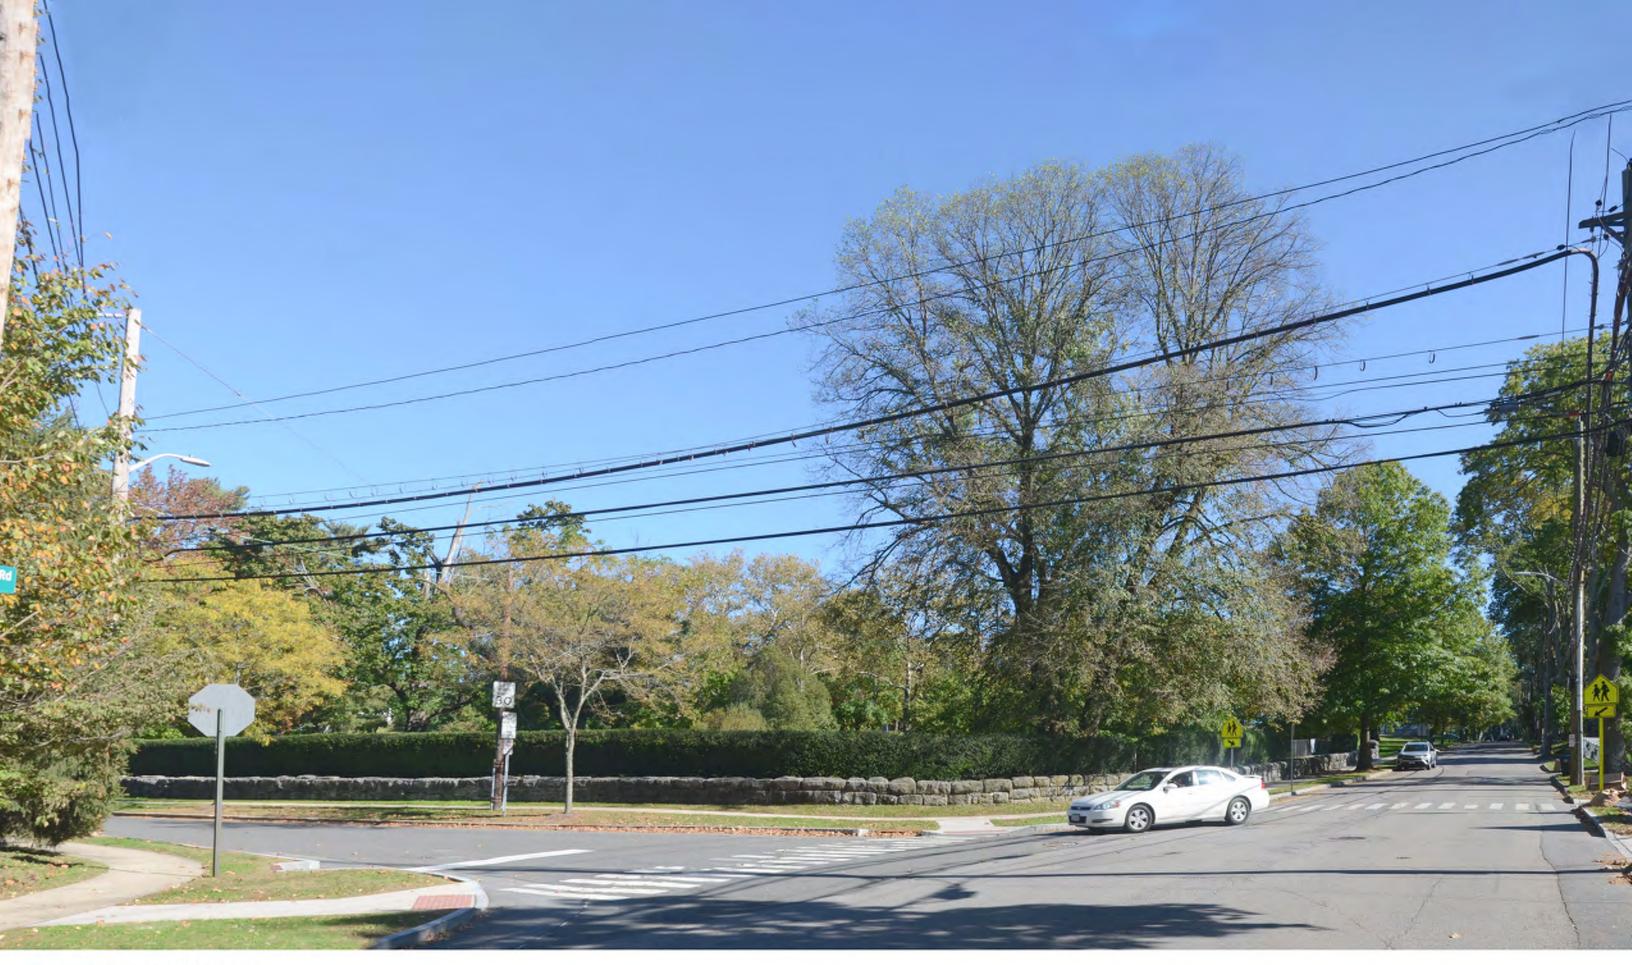

#### Concept Planting Plan and Views to Campus

As stated in The Osborn's Zoning Petition, since its founding over 100 years ago "trees have always been integral elements of the Osborn campus plan." In coordination with its architect's Illustrative Site Diagram included at Tab 2, The Osborn commissioned landscape architect Towers Golde to prepare a concept plan for perimeter tree plantings to augment the existing trees at the south end of its campus. These trees would be a mix of deciduous and evergreen species, consistent with and complementary to the existing Osborn trees that help to create its parklike setting. See Figure 1-1, *Campus Perimeter Concept Planting Plan – South*.

In response to the City Council's request, Towers Golde also prepared a series of views to the Osborn campus from five viewpoints along the south perimeter, including three views along Osborn Road and one each along Boston Post Road and Theall Road. See Viewpoints A through E as marked on Figure 1-1. Two existing photos and two illustrative visual simulations are provided for each viewpoint:

- Existing Conditions Summer
- Illustrative Simulation Summer
- Existing Conditions Winter
- Illustrative Simulation Winter

The Illustrative Simulations include the supplemental perimeter tree plantings from the Towers Golde concept plan and the potential building locations and heights from the Illustrative Site Diagram as may be seen from the five viewpoints. See Figures 1-2 through 1-21.