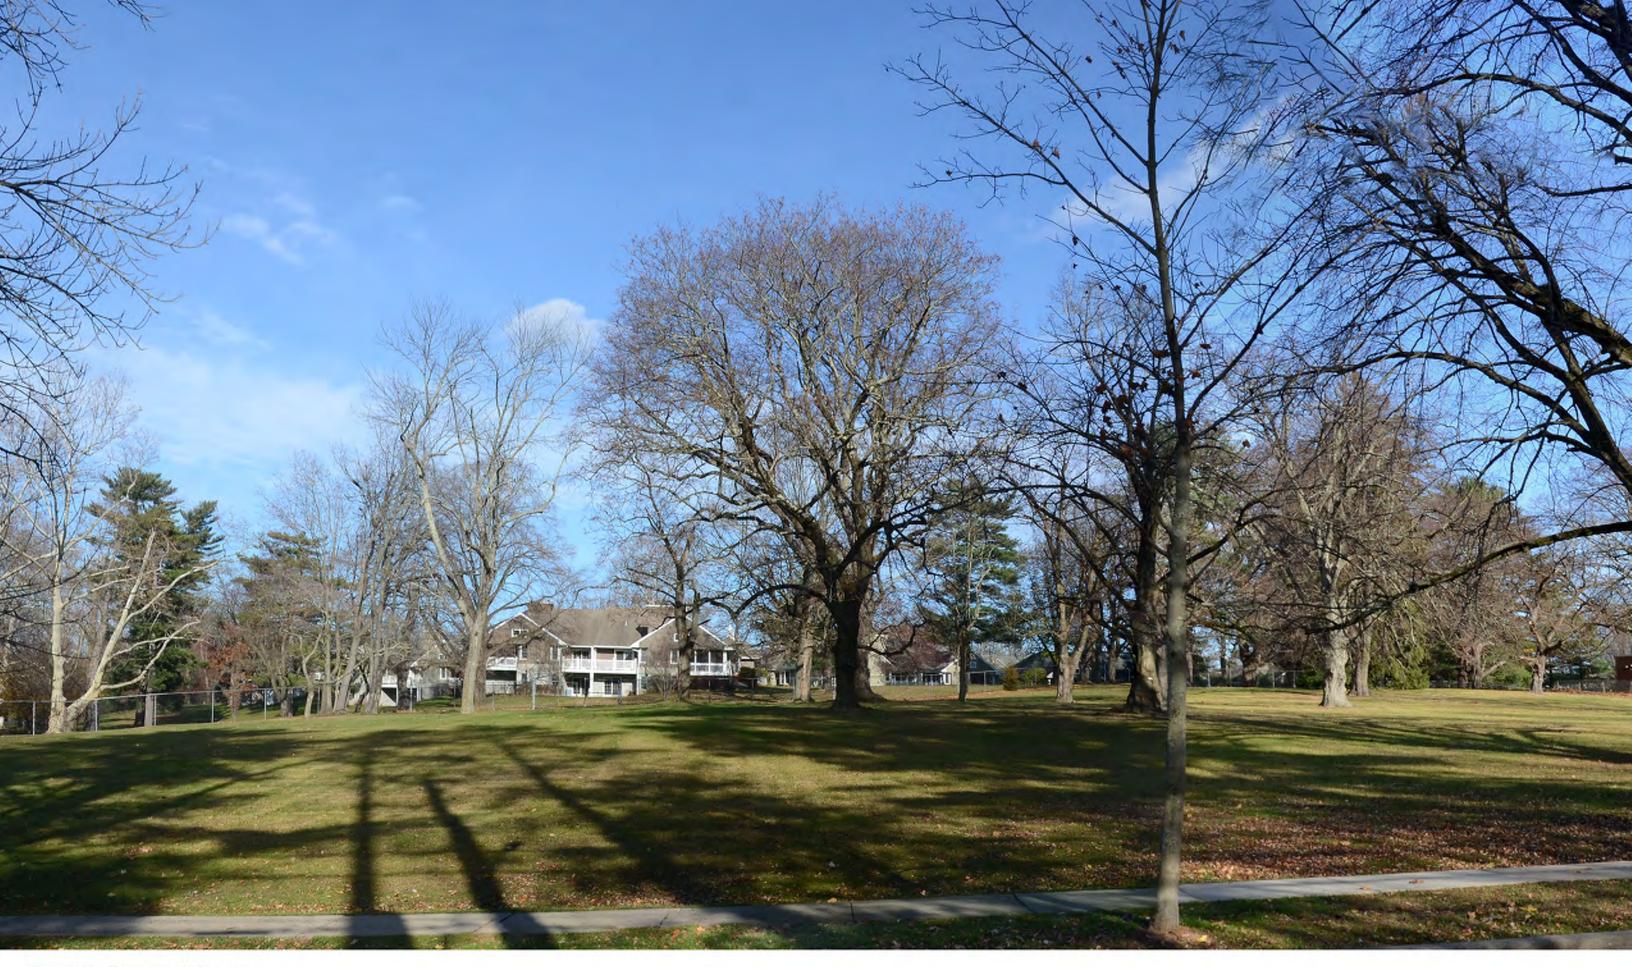

#### Concept Planting Plan and Views to Campus

As stated in The Osborn's Zoning Petition, since its founding over 100 years ago "trees have always been integral elements of the Osborn campus plan." In coordination with its architect's Illustrative Site Diagram included at Tab 2, The Osborn commissioned landscape architect Towers Golde to prepare a concept plan for perimeter tree plantings to augment the existing trees at the south end of its campus. These trees would be a mix of deciduous and evergreen species, consistent with and complementary to the existing Osborn trees that help to create its parklike setting. See Figure 1-1, *Campus Perimeter Concept Planting Plan – South*.

In response to the City Council's request, Towers Golde also prepared a series of views to the Osborn campus from five viewpoints along the south perimeter, including three views along Osborn Road and one each along Boston Post Road and Theall Road. See Viewpoints A through E as marked on Figure 1-1. Two existing photos and two illustrative visual simulations are provided for each viewpoint:

- Existing Conditions Summer
- Illustrative Simulation Summer
- Existing Conditions Winter
- Illustrative Simulation Winter

The Illustrative Simulations include the supplemental perimeter tree plantings from the Towers Golde concept plan and the potential building locations and heights from the Illustrative Site Diagram as may be seen from the five viewpoints. See Figures 1-2 through 1-21.