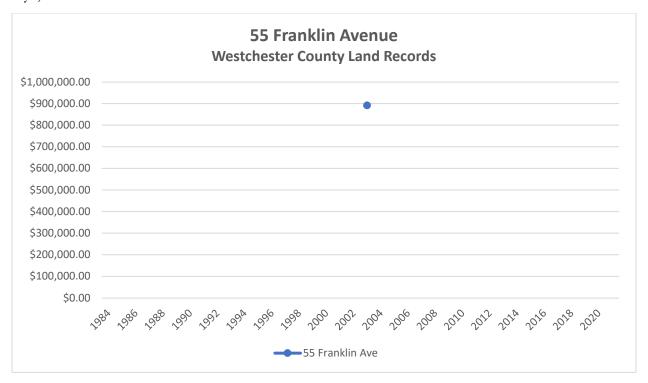

Sales prices recorded by year for each of the subject properties are shown in Attachment A. Corresponding endorsement pages are provided in Attachment B. As all properties within the study area are different, and house attributes on individual properties may change over time, we have not sought to analyze the sales data for individual properties or individual years. We have instead aggregated the compiled data into two graphs:

- Osborn-Proximate Single-Family Homes Recorded Sales Prices by Year (Fig. No. 2)
  - A colored vertical line indicates the reported sale price of each property for which a transfer for consideration was recorded from 1984 to 2021.
  - o The number of transfers per year varied from zero to five during that period.
  - o Properties for which no transfers for consideration occurred during the study period (of which there were six) do not appear on this graph.
  - The Osborn Pathway 2000 construction period is noted as occurring between 1994 and 2002.
  - Recorded sales prices ranged from an average of approximately \$251,000 in 1984 (three transfers) to approximately \$1,945,000 in 2021 (two transfers).
- Osborn-Proximate Single-Family Homes Changes in Reported Sales Price By Property Over <u>Time</u> (Fig. No. 3)
  - A colored dot represents the reported sales price for each property for which a transfer for consideration was recorded from 1984 to 2021.
  - Where more than one transfer for consideration was recorded for a property, a line of the same color connects that property's dots.
  - o Properties for which no transfers for consideration occurred during the study period (of which there were six) do not appear on this graph.
  - The Osborn Pathway 2000 construction period is noted as occurring between 1994 and 2002.
  - Of the approximately 54 paired recorded transfers for consideration for individual properties (a sale followed by a subsequent sale) during the study period, only two show a lower sales price for the second sale, and only one of those overlaps the Pathway 2000 period.

We believe that both graphs show a generally upward movement in sales prices for residential properties proximate to The Osborn between 1984 and 2021. This increase in prices may well be due to a combination of factors, including individual property improvements, the Rye community, and the single-family real estate market over time. It does not appear from the graphs, however, that the construction or subsequent occupancy of The Osborn's Pathway 2000 buildings beginning in 1994 has had an ascribable effect on that generally upward movement of nearby residential sales prices.