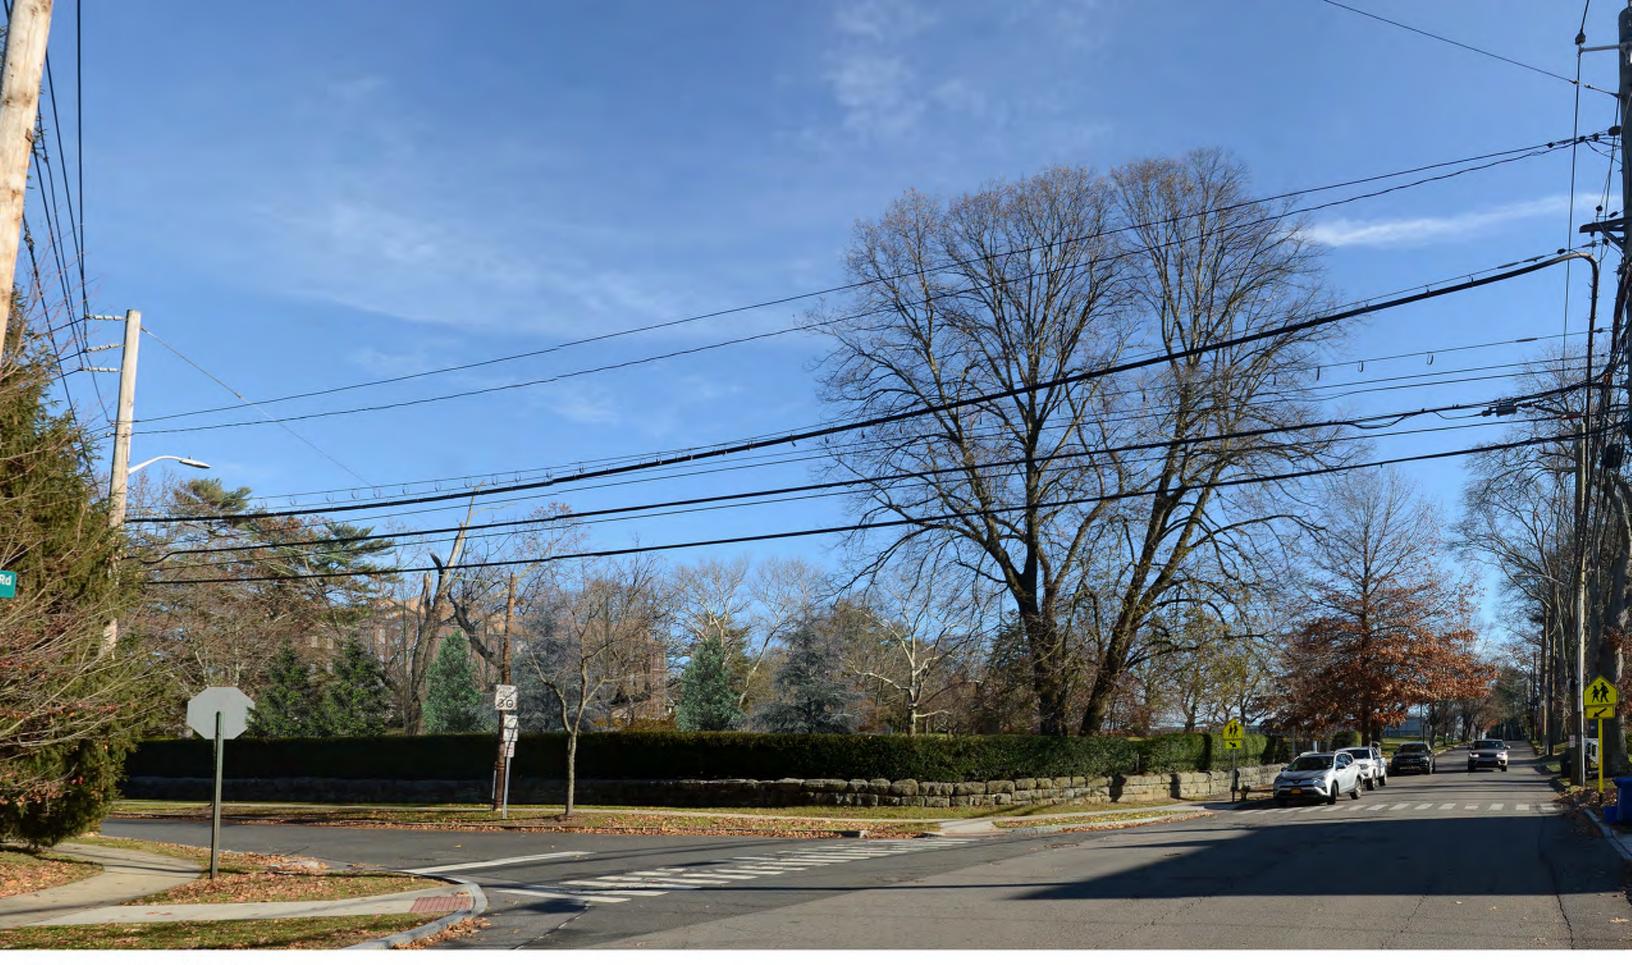

#### Concept Planting Plan and Views to Campus

As stated in The Osborn's Zoning Petition, since its founding over 100 years ago "trees have always been integral elements of the Osborn campus plan." In coordination with its architect's Illustrative Site Diagram included at Tab 2, The Osborn commissioned landscape architect Towers Golde to prepare a concept plan for perimeter tree plantings to augment the existing trees at the south end of its campus. These trees would be a mix of deciduous and evergreen species, consistent with and complementary to the existing Osborn trees that help to create its parklike setting. See Figure 1-1, *Campus Perimeter Concept Planting Plan – South*.

In response to the City Council's request, Towers Golde also prepared a series of views to the Osborn campus from five viewpoints along the south perimeter, including three views along Osborn Road and one each along Boston Post Road and Theall Road. See Viewpoints A through E as marked on Figure 1-1. Two existing photos and two illustrative visual simulations are provided for each viewpoint:

- Existing Conditions Summer
- Illustrative Simulation Summer
- Existing Conditions Winter
- Illustrative Simulation Winter

The Illustrative Simulations include the supplemental perimeter tree plantings from the Towers Golde concept plan and the potential building locations and heights from the Illustrative Site Diagram as may be seen from the five viewpoints. See Figures 1-2 through 1-21.