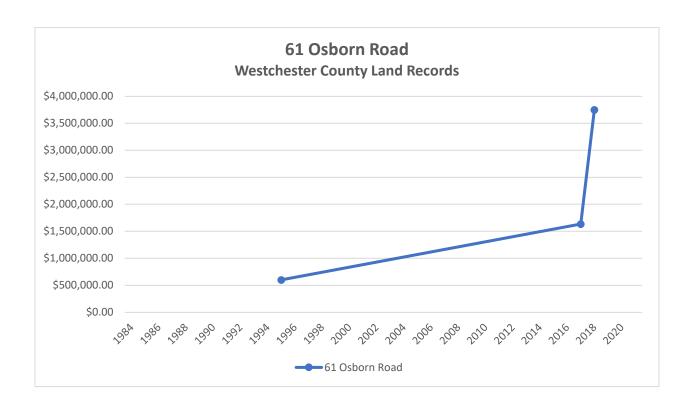

Sales prices recorded by year for each of the subject properties are shown in Attachment A. Corresponding endorsement pages are provided in Attachment B. As all properties within the study area are different, and house attributes on individual properties may change over time, we have not sought to analyze the sales data for individual properties or individual years. We have instead aggregated the compiled data into two graphs:

- Osborn-Proximate Single-Family Homes Recorded Sales Prices by Year (Fig. No. 2)
  - A colored vertical line indicates the reported sale price of each property for which a transfer for consideration was recorded from 1984 to 2021.
  - o The number of transfers per year varied from zero to five during that period.
  - o Properties for which no transfers for consideration occurred during the study period (of which there were six) do not appear on this graph.
  - The Osborn Pathway 2000 construction period is noted as occurring between 1994 and 2002.
  - Recorded sales prices ranged from an average of approximately \$251,000 in 1984 (three transfers) to approximately \$1,945,000 in 2021 (two transfers).
- Osborn-Proximate Single-Family Homes Changes in Reported Sales Price By Property Over <u>Time</u> (Fig. No. 3)
  - A colored dot represents the reported sales price for each property for which a transfer for consideration was recorded from 1984 to 2021.
  - Where more than one transfer for consideration was recorded for a property, a line of the same color connects that property's dots.
  - o Properties for which no transfers for consideration occurred during the study period (of which there were six) do not appear on this graph.
  - The Osborn Pathway 2000 construction period is noted as occurring between 1994 and 2002.
  - Of the approximately 54 paired recorded transfers for consideration for individual properties (a sale followed by a subsequent sale) during the study period, only two show a lower sales price for the second sale, and only one of those overlaps the Pathway 2000 period.

We believe that both graphs show a generally upward movement in sales prices for residential properties proximate to The Osborn between 1984 and 2021. This increase in prices may well be due to a combination of factors, including individual property improvements, the Rye community, and the single-family real estate market over time. It does not appear from the graphs, however, that the construction or subsequent occupancy of The Osborn's Pathway 2000 buildings beginning in 1994 has had an ascribable effect on that generally upward movement of nearby residential sales prices.