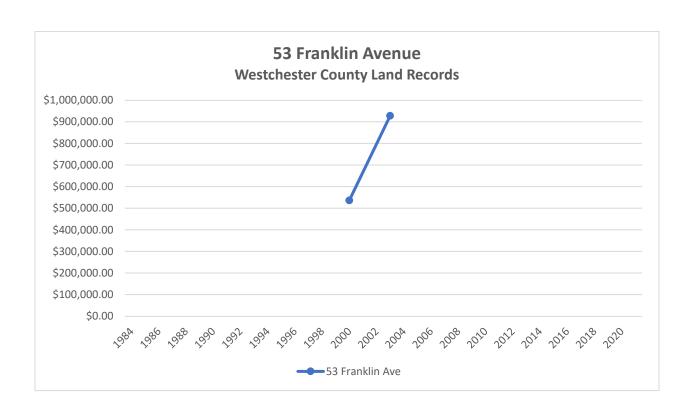

Sales prices recorded by year for each of the subject properties are shown in Attachment A. Corresponding endorsement pages are provided in Attachment B. As all properties within the study area are different, and house attributes on individual properties may change over time, we have not sought to analyze the sales data for individual properties or individual years. We have instead aggregated the compiled data into two graphs:

- Osborn-Proximate Single-Family Homes Recorded Sales Prices by Year (Fig. No. 2)
  - A colored vertical line indicates the reported sale price of each property for which a transfer for consideration was recorded from 1984 to 2021.
  - o The number of transfers per year varied from zero to five during that period.
  - o Properties for which no transfers for consideration occurred during the study period (of which there were six) do not appear on this graph.
  - The Osborn Pathway 2000 construction period is noted as occurring between 1994 and 2002.
  - Recorded sales prices ranged from an average of approximately \$251,000 in 1984 (three transfers) to approximately \$1,945,000 in 2021 (two transfers).
- Osborn-Proximate Single-Family Homes Changes in Reported Sales Price By Property Over <u>Time</u> (Fig. No. 3)
  - A colored dot represents the reported sales price for each property for which a transfer for consideration was recorded from 1984 to 2021.
  - Where more than one transfer for consideration was recorded for a property, a line of the same color connects that property's dots.
  - o Properties for which no transfers for consideration occurred during the study period (of which there were six) do not appear on this graph.
  - The Osborn Pathway 2000 construction period is noted as occurring between 1994 and 2002.
  - Of the approximately 54 paired recorded transfers for consideration for individual properties (a sale followed by a subsequent sale) during the study period, only two show a lower sales price for the second sale, and only one of those overlaps the Pathway 2000 period.

We believe that both graphs show a generally upward movement in sales prices for residential properties proximate to The Osborn between 1984 and 2021. This increase in prices may well be due to a combination of factors, including individual property improvements, the Rye community, and the single-family real estate market over time. It does not appear from the graphs, however, that the construction or subsequent occupancy of The Osborn's Pathway 2000 buildings beginning in 1994 has had an ascribable effect on that generally upward movement of nearby residential sales prices.