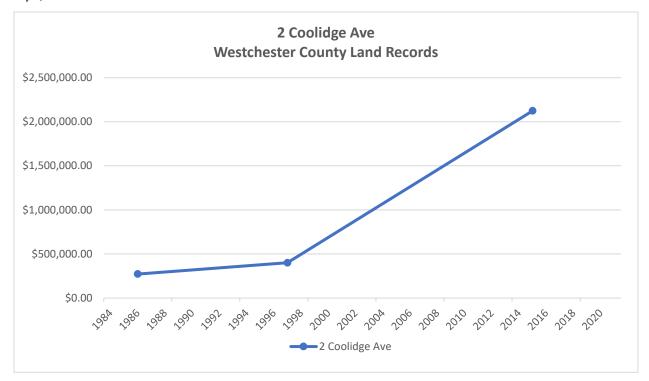

Through the on-line portal for the Westchester County Clerk (<a href="https://wro.westchesterclerk.com/">https://wro.westchesterclerk.com/</a>), we compiled the deeds for the 92 transfers for consideration that were recorded between 1984 and 2021 for 44 residential properties located proximate to The Osborn campus. See Fig. No. 1, Map of Nearby Residential Properties, showing the subject properties. As of 1984 in the Rye area, the Westchester County Recording and Endorsement Page recorded with each deed included the reported consideration paid or sales price.

Sales prices recorded by year for each of the subject properties are shown in Attachment A. Corresponding endorsement pages are provided in Attachment B. As all properties within the study area are different, and house attributes on individual properties may change over time, we have not sought to analyze the sales data for individual properties or individual years. We have instead aggregated the compiled data into two graphs:

- Osborn-Proximate Single-Family Homes Recorded Sales Prices by Year (Fig. No. 2)
  - A colored vertical line indicates the reported sale price of each property for which a transfer for consideration was recorded from 1984 to 2021.
  - o The number of transfers per year varied from zero to five during that period.
  - o Properties for which no transfers for consideration occurred during the study period (of which there were six) do not appear on this graph.
  - The Osborn Pathway 2000 construction period is noted as occurring between 1994 and 2002.
  - Recorded sales prices ranged from an average of approximately \$251,000 in 1984 (three transfers) to approximately \$1,945,000 in 2021 (two transfers).
- Osborn-Proximate Single-Family Homes Changes in Reported Sales Price By Property Over <u>Time</u> (Fig. No. 3)
  - A colored dot represents the reported sales price for each property for which a transfer for consideration was recorded from 1984 to 2021.
  - Where more than one transfer for consideration was recorded for a property, a line of the same color connects that property's dots.
  - o Properties for which no transfers for consideration occurred during the study period (of which there were six) do not appear on this graph.
  - The Osborn Pathway 2000 construction period is noted as occurring between 1994 and 2002.
  - Of the approximately 54 paired recorded transfers for consideration for individual properties (a sale followed by a subsequent sale) during the study period, only two show a lower sales price for the second sale, and only one of those overlaps the Pathway 2000 period.

We believe that both graphs show a generally upward movement in sales prices for residential properties proximate to The Osborn between 1984 and 2021. This increase in prices may well be due to a combination of factors, including individual property improvements, the Rye community, and the single-family real estate market over time. It does not appear from the graphs, however, that the construction or subsequent occupancy of The Osborn's Pathway 2000 buildings beginning in 1994 has had an ascribable effect on that generally upward movement of nearby residential sales prices.