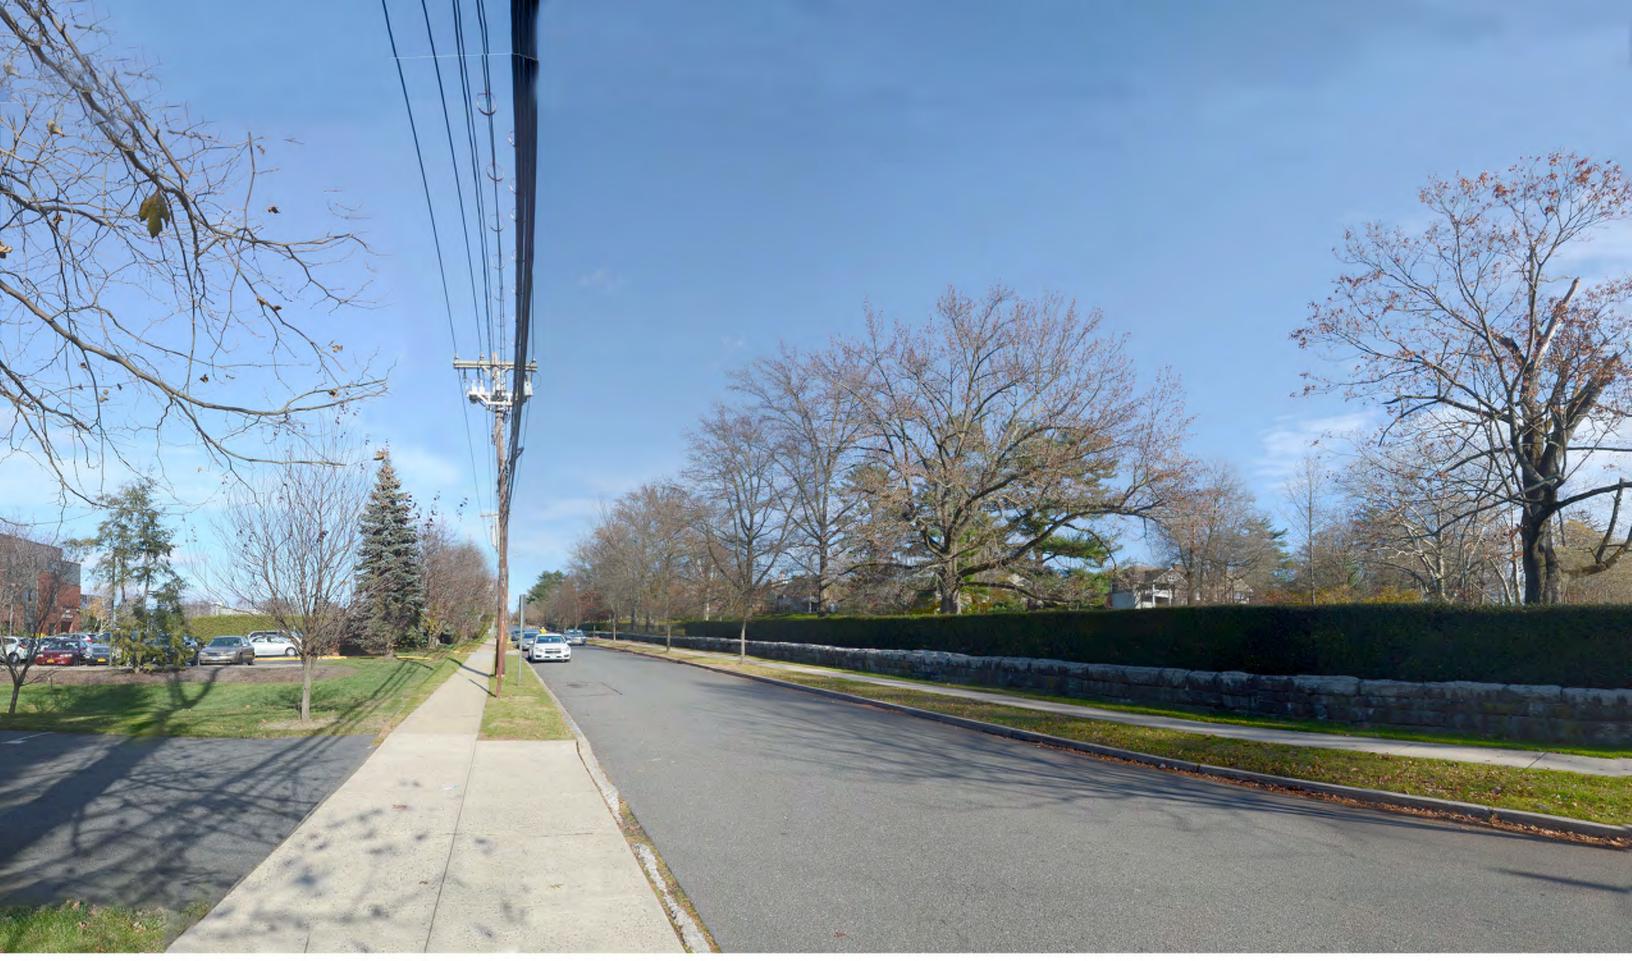

#### Concept Planting Plan and Views to Campus

As stated in The Osborn's Zoning Petition, since its founding over 100 years ago "trees have always been integral elements of the Osborn campus plan." In coordination with its architect's Illustrative Site Diagram included at Tab 2, The Osborn commissioned landscape architect Towers Golde to prepare a concept plan for perimeter tree plantings to augment the existing trees at the south end of its campus. These trees would be a mix of deciduous and evergreen species, consistent with and complementary to the existing Osborn trees that help to create its parklike setting. See Figure 1-1, *Campus Perimeter Concept Planting Plan – South*.

In response to the City Council's request, Towers Golde also prepared a series of views to the Osborn campus from five viewpoints along the south perimeter, including three views along Osborn Road and one each along Boston Post Road and Theall Road. See Viewpoints A through E as marked on Figure 1-1. Two existing photos and two illustrative visual simulations are provided for each viewpoint:

- Existing Conditions Summer
- Illustrative Simulation Summer
- Existing Conditions Winter
- Illustrative Simulation Winter

The Illustrative Simulations include the supplemental perimeter tree plantings from the Towers Golde concept plan and the potential building locations and heights from the Illustrative Site Diagram as may be seen from the five viewpoints. See Figures 1-2 through 1-21.