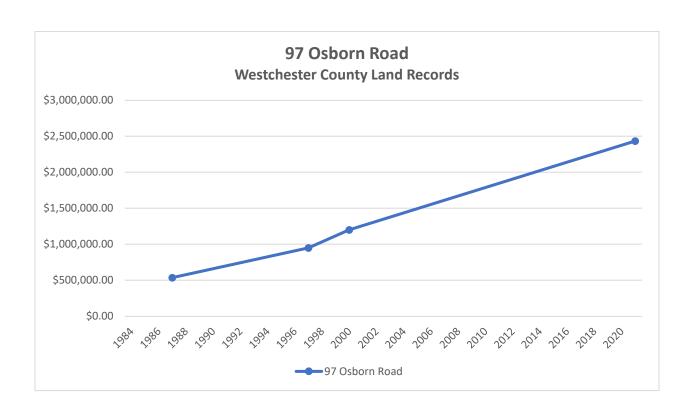

Sales prices recorded by year for each of the subject properties are shown in Attachment A. Corresponding endorsement pages are provided in Attachment B. As all properties within the study area are different, and house attributes on individual properties may change over time, we have not sought to analyze the sales data for individual properties or individual years. We have instead aggregated the compiled data into two graphs:

- Osborn-Proximate Single-Family Homes Recorded Sales Prices by Year (Fig. No. 2)
  - A colored vertical line indicates the reported sale price of each property for which a transfer for consideration was recorded from 1984 to 2021.
  - o The number of transfers per year varied from zero to five during that period.
  - o Properties for which no transfers for consideration occurred during the study period (of which there were six) do not appear on this graph.
  - The Osborn Pathway 2000 construction period is noted as occurring between 1994 and 2002.
  - Recorded sales prices ranged from an average of approximately \$251,000 in 1984 (three transfers) to approximately \$1,945,000 in 2021 (two transfers).
- Osborn-Proximate Single-Family Homes Changes in Reported Sales Price By Property Over <u>Time</u> (Fig. No. 3)
  - A colored dot represents the reported sales price for each property for which a transfer for consideration was recorded from 1984 to 2021.
  - Where more than one transfer for consideration was recorded for a property, a line of the same color connects that property's dots.
  - o Properties for which no transfers for consideration occurred during the study period (of which there were six) do not appear on this graph.
  - The Osborn Pathway 2000 construction period is noted as occurring between 1994 and 2002.
  - Of the approximately 54 paired recorded transfers for consideration for individual properties (a sale followed by a subsequent sale) during the study period, only two show a lower sales price for the second sale, and only one of those overlaps the Pathway 2000 period.

We believe that both graphs show a generally upward movement in sales prices for residential properties proximate to The Osborn between 1984 and 2021. This increase in prices may well be due to a combination of factors, including individual property improvements, the Rye community, and the single-family real estate market over time. It does not appear from the graphs, however, that the construction or subsequent occupancy of The Osborn's Pathway 2000 buildings beginning in 1994 has had an ascribable effect on that generally upward movement of nearby residential sales prices.