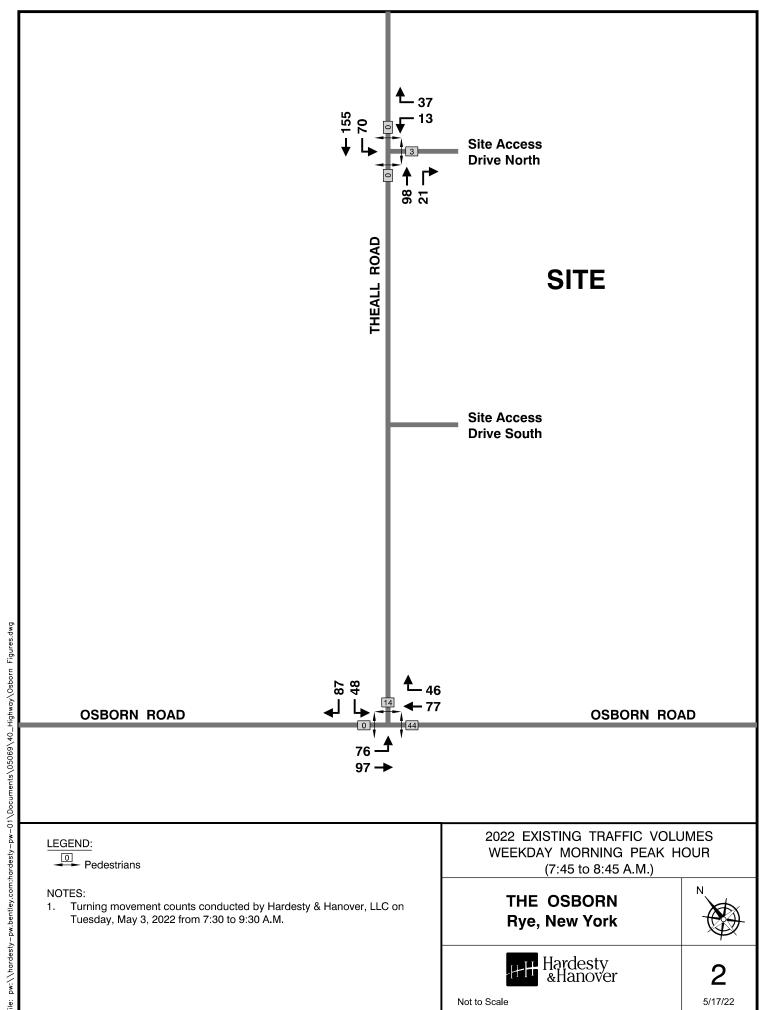

#### **Traffic Volumes**

New traffic counts were conducted by Hardesty & Hanover, LLC on May 3, 2022, when Schools were open at the following intersections:

- Osborn Road at Theall Road; and
- Theall Road at The Osborn Main Access Drive.

The results of the counts indicate that the weekday morning peak hour occurred between 7:45 and 8:45 A.M., the weekday mid-afternoon peak hour occurred between 3:00 and 4:00 P.M. the weekday afternoon peak hour occurs between 4:00 and 5:00 P.M. The traffic volumes were not adjusted, as they have reached the new normal traffic levels and patterns. The 2022 existing traffic volumes are illustrated on Figures 2 through 4 during the weekday morning, weekday mid-afternoon and weekday afternoon peak hours, respectively.

#### **Assignment of Additional Site Traffic Generation**

Based on a review of traffic patterns at the main access drive to The Osborn it is anticipated that new site traffic will have a similar pattern during peak hours. During the weekday morning peak hour 75 percent of the site traffic generation travels to and from The Osborn on Theall Road to and from the north towards Playland Access Drive. During the weekday mid-afternoon peak hour, which relates to the typical School dismissal time period, it was found that between 65 and 70 percent of the site traffic generation uses Theall Road toward Playland Access Drive. During the weekday afternoon peak hour it was again found that 65 to 70 percent of the site traffic generation travel to and from the site on Theall Road to the north towards Playland Access Drive. Therefore, during each time period most of the site traffic travels to and from the north on Theall Road and away from Osborn Road, the Osborn School and the Theall Road/Osborn Road intersection.

At the Theall Road/Osborn Road intersection traffic patterns indicate The Osborn future new site traffic would be limited to approximately 3 and 5 vehicle trips traveling in front the School on Osborn Road during the morning arrival and departure School peak hours, respectively. This estimate is based on applying 70

percent (average) of new site traffic to Theall Road to the north, or in the future, to the other two access drives and Osborn Road towards Harrison indicates that up to approximately 5 new vehicle trips may pass the Osborn School during the School peak hours.

The potential to add 25, 41 and 32 vehicle trip ends to area roads during the three peak hours identified previously including Theall Road and to a much lesser degree on Osborn Road would be minimal and not result in any measurable increase in delay or potentially any change in Level of Service. Based on current traffic patterns at The Osborn main access drive and the split of traffic at the Theall Road/Osborn Road intersection it is estimated that approximately 5 vehicles will be added to Osborn Road in front of the Osborn School during peak hours.