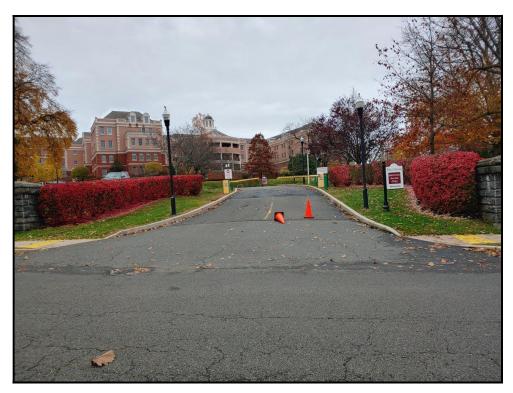

#### **Project Understanding**

The Osborn has submitted a Zoning Amendment Petition to the City that could permit the addition of 130 new units/beds to the existing Campus. Access to The Osborn will remain unchanged, with the gated main access drive from Theall Road located near the northerly property line, a secondary gated access drive for residents and staff further to the south to Theall Road and a third access point to Old Post Road at Boston Post Road, which again is only for residents and staff. All visitors and deliveries are required to use the main access drive to Theall Road which will be maintained in the future.

#### **Adjoining Roadways**

<u>Boston Post Road</u> – This is designated U.S. Route 1; however, it is maintained by the City. It is a two-lane arterial, which includes turn lanes, sidewalks and curbing. It is a north-south roadway, with a double yellow centerline/partial painted median for most of its length in Rye. However, near the Business District Area it generally provides a four-lane cross section. It has a posted speed limit of 30 miles per hour. Land use is mostly residential near the site.

<u>Theall Road</u> – This is two-lane, north-south, City-maintained roadway. It begins to the south at the T-type intersection with Osborn Road and continues in a northerly direction with access to the Subject Property on the east side. It terminates to the north at a T-type intersection with Playland Access Drive. In the vicinity of the site frontage this 24-foot-wide roadway provides one travel lane in each direction, a sidewalk along most of the site frontage and a sidewalk on the opposite side of the road near a multi-family residential development to the intersection with Osborn Road. The Osborn Road intersection is STOP-controlled on the Osborn Road approach. Parking is restricted along the site frontage/east side of Theall Road; however, permits on-street parking along the west side generally along to the rear of 555 Theodore Fremd Avenue (office building) and the residential development located near the intersection of Osborn Road.

<u>Osborn Road</u> – This is generally an east-west, City-maintained roadway. It provides one travel lane in each direction, with a double yellow centerline and 14-foot wide lanes in each direction. The intersection of Osborn Road at Theall Road is controlled with a STOP sign on the southbound approach of Theall Road. Crosswalks are provided on two legs of this intersection. Note that Osborn School is located at the corner of Osborn Road/Boston Post Road and that corner is signalized. The City posted speed limit is 30 miles per hour for roads near the site.

<u>Old Post Road</u> – This is a County Route beginning at the signalized intersection with Boston Post Road and continues in a north and west direction intersecting with Playland Access Drive, traversing Playland Parkway and continuing in a westerly direction intersecting with Theodore Fremd Avenue and continuing to the west and intersecting with Harrison Avenue. Figure 1 provides a graphic illustration of the site's location and includes the Theall Road frontage, Osborn Road, Old Post Road and Boston Post Road. Photographs of the Study Area intersections are included in the appendix of this Evaluation.