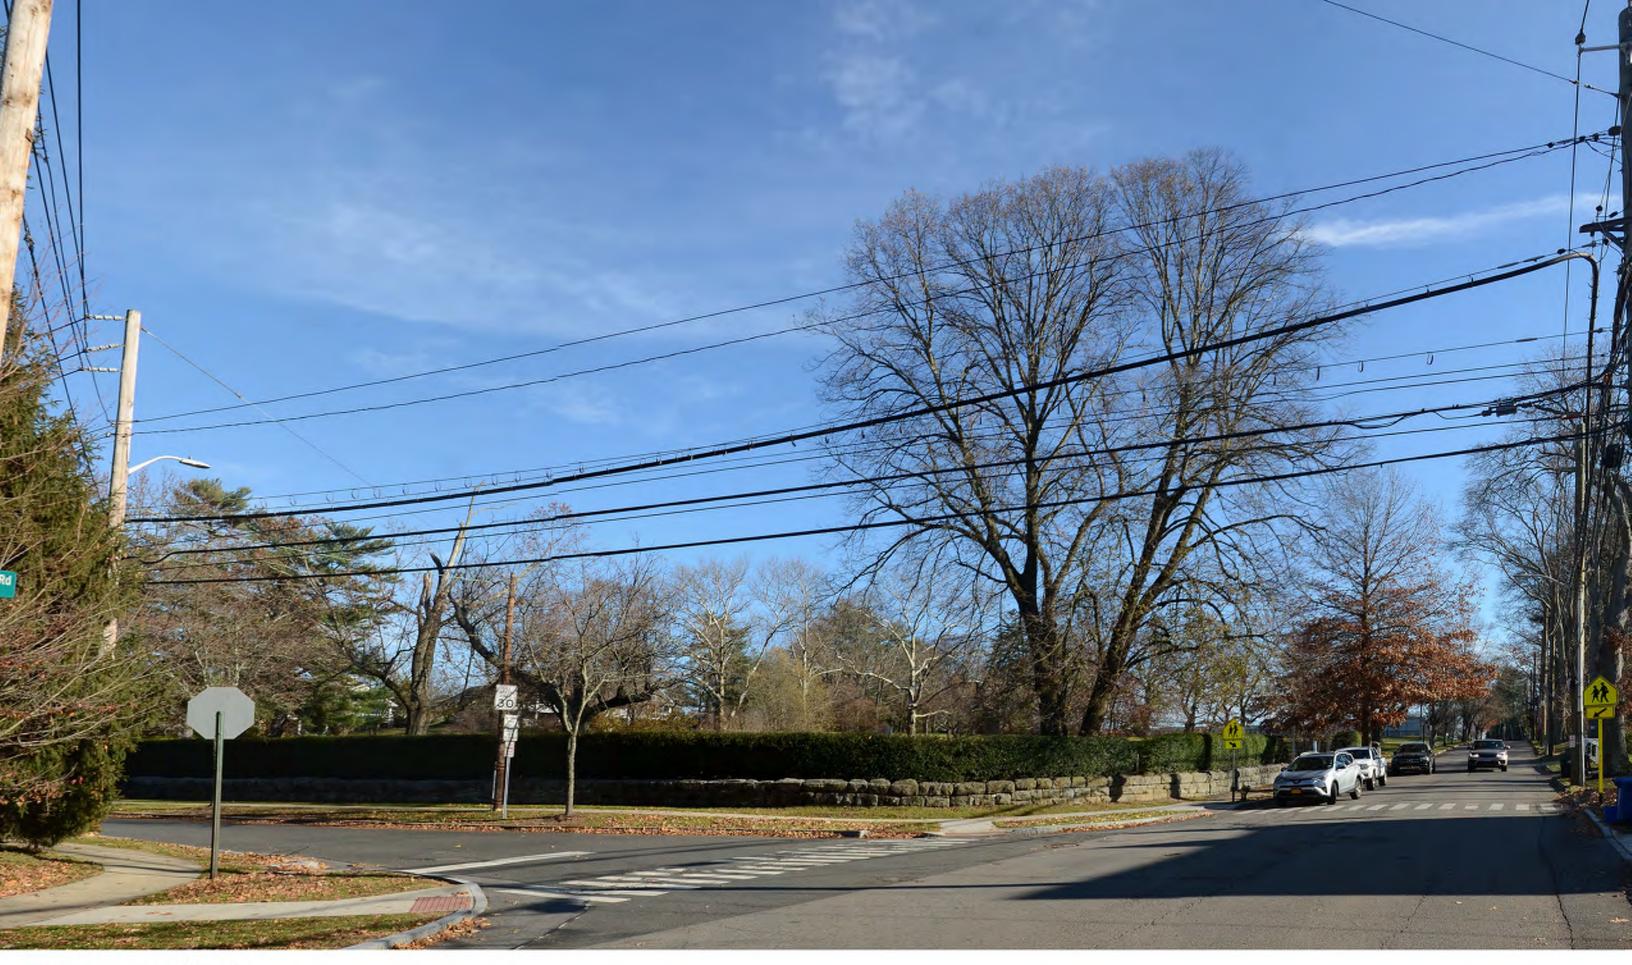

<u>Old Post Road</u> – This is a County Route beginning at the signalized intersection with Boston Post Road and continues in a north and west direction intersecting with Playland Access Drive, traversing Playland Parkway and continuing in a westerly direction intersecting with Theodore Fremd Avenue and continuing to the west and intersecting with Harrison Avenue. Figure 1 provides a graphic illustration of the site's location and includes the Theall Road frontage, Osborn Road, Old Post Road and Boston Post Road. Photographs of the Study Area intersections are included in the appendix of this Evaluation.