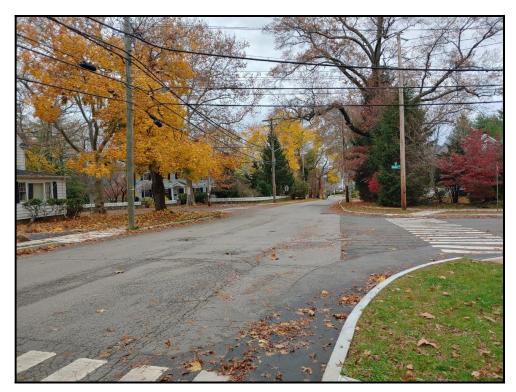

<u>Osborn Road</u> – This is generally an east-west, City-maintained roadway. It provides one travel lane in each direction, with a double yellow centerline and 14-foot wide lanes in each direction. The intersection of Osborn Road at Theall Road is controlled with a STOP sign on the southbound approach of Theall Road. Crosswalks are provided on two legs of this intersection. Note that Osborn School is located at the corner of Osborn Road/Boston Post Road and that corner is signalized. The City posted speed limit is 30 miles per hour for roads near the site.

#### **Potential Impacts**

Based on an assessment of area roadways, observations and our knowledge of area roads indicate that Theall Road carries a very low level of traffic, with minimal, if any, traffic congestion throughout the day. During typical School pick-up and drop-off times there is a much higher level of traffic volume and congestion found on Osborn Road near the Osborn School entrance drives. This is further impacted by the fact that parents drop-off and pick-up students on Osborn Road and not on the Campus loop access drive located in front of the building. Based on our current observations, there is also short-term traffic congestion on Boston Post Road near the Osborn School. However, outside of the normal School arrival and dismissal time periods, traffic levels and any observed congestion are minimal on any of the nearby roads including Osborn Road, Boston Post Road, Old Post Road and Theall Road.