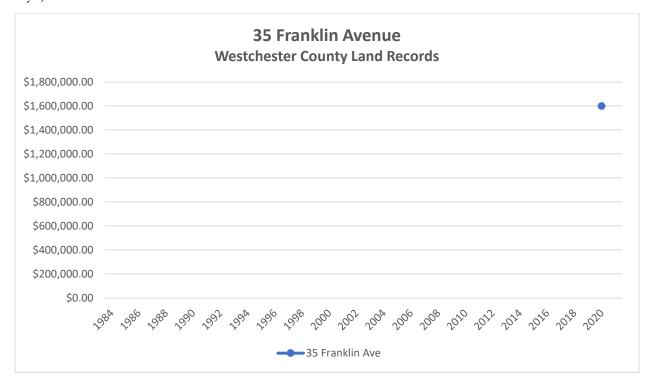

will be documented in detail, submitted for Planning Commission site plan review, and constructed in phases to become integrated components of The Osborn and the surrounding community, as were the buildings, landscaping and sitework comprising the earlier Pathway 2000 improvements. Based on the foregoing analysis and The Osborn's ongoing commitments to its residents, neighbors and the City of Rye, we do not anticipate any significant effects on sales prices for surrounding residential properties from The Osborn's proposed zoning amendments or future improvements that would be constructed under those zoning provisions.







The Osborn Rye, New York

Proposed Osborn Zoning Amendments and Residential Property Values

## **ATTACHMENT A**



























































































The Osborn Rye, New York

Proposed Osborn Zoning Amendments and Residential Property Values

# **ATTACHMENT B**



\*422750111DEDC\*

Control Number 422750111

WIID Number 2002275-000062

Instrument Type

DED



### WESTCHESTER COUNTY RECORDING AND ENDORSEMENT PAGE (THIS PAGE FORMS PART OF THE INSTRUMENT) \*\*\* DO NOT REMOVE \*\*\*

THE FOLLOWING INSTRUMENT WAS ENDORSED FOR THE RECORD AS FOLLOWS:

TYPE OF INSTRUMENT DED - DEED

FEE PAGES 3

**TOTAL PAGES 3** 

RECORDING FEES

| STATUTORY CHARGE | \$6.00  |
|------------------|---------|
| RECORDING CHARGE | \$9.00  |
| RECORD MGT. FUND | \$19.00 |
| RP 5217          | \$25.00 |
| TP-584           | \$5.00  |
| CROSS REFERENCE  | \$0.00  |
| MISCELLANEOUS    | \$0.00  |
| TOTAL FEES PAID  | \$64.00 |