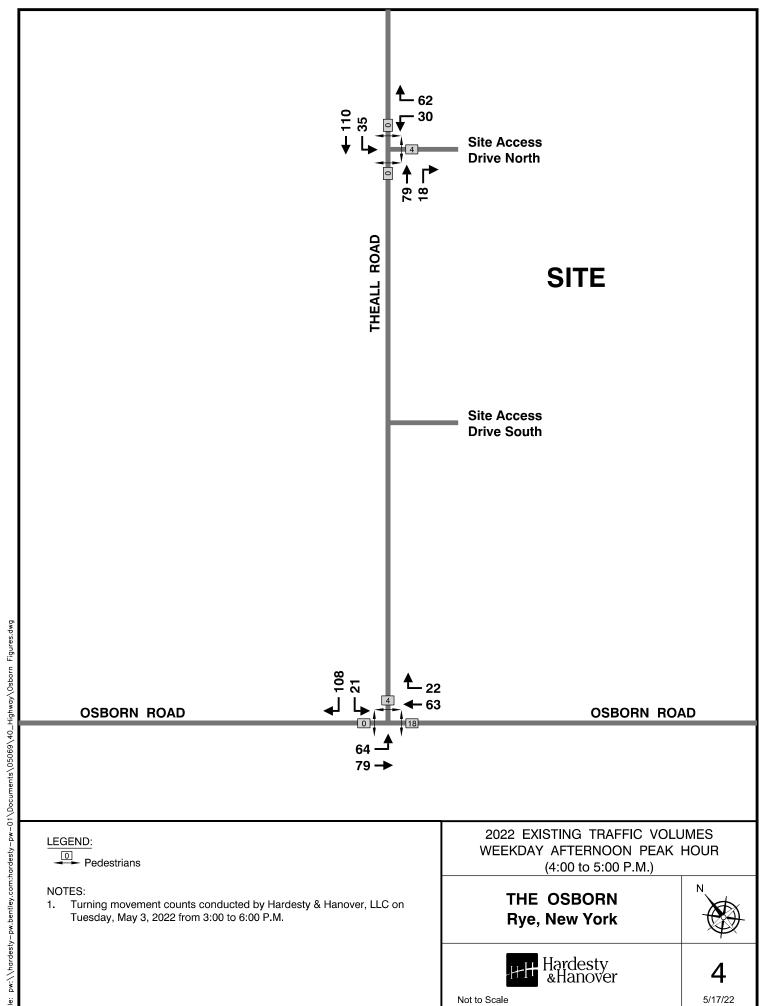

<u>Old Post Road</u> – This is a County Route beginning at the signalized intersection with Boston Post Road and continues in a north and west direction intersecting with Playland Access Drive, traversing Playland Parkway and continuing in a westerly direction intersecting with Theodore Fremd Avenue and continuing to the west and intersecting with Harrison Avenue. Figure 1 provides a graphic illustration of the site's location and includes the Theall Road frontage, Osborn Road, Old Post Road and Boston Post Road. Photographs of the Study Area intersections are included in the appendix of this Evaluation.

#### **Traffic Volumes**

New traffic counts were conducted by Hardesty & Hanover, LLC on May 3, 2022, when Schools were open at the following intersections:

- Osborn Road at Theall Road; and
- Theall Road at The Osborn Main Access Drive.

The results of the counts indicate that the weekday morning peak hour occurred between 7:45 and 8:45 A.M., the weekday mid-afternoon peak hour occurred between 3:00 and 4:00 P.M. the weekday afternoon peak hour occurs between 4:00 and 5:00 P.M. The traffic volumes were not adjusted, as they have reached the new normal traffic levels and patterns. The 2022 existing traffic volumes are illustrated on Figures 2 through 4 during the weekday morning, weekday mid-afternoon and weekday afternoon peak hours, respectively.

Mr. Matthew G. Anderson Page 3 May 18, 2022

In addition to the turning movement counts, an Automatic Traffic Recorder (ATR) was installed on Osborn Road along the Osborn School frontage from Tuesday, May 2 to Sunday, May 15, 2022. On Thursday, May 5<sup>th</sup> there was a two-way total of 2,573 vehicles during the 24-hour period, with 226 and 256 vehicles during the weekday morning peak hour from 8:00 to 9:00 A.M. and weekday afternoon peak hour from 3:00 to 4:00 P.M., respectively. Figure 5 illustrates the results of the ATR. Turning movement count and ATR data are provided in the appendix of this Evaluation.

#### **School Impacts**

This Traffic Evaluation does not provide any counts or analyses of the Osborn School activities at its access drives on Osborn Road. Field observations were conducted on Tuesday, May 10, 2022 at the Osborn School from 8:05 to 9:00 A.M. Students start arriving at 8:15 A.M. with most arriving via walking or dropped off by passenger vehicle. A total of three School buses were observed, with the large School bus using the Osborn Road access drive and the two mini-buses using the Boston Post Road access drive. Twice it was observed that the vehicle queues approaching the Boston Post Road/Osborn Road signalized intersection were to the School's access drives. Parents were observed parking on Osborn Road to drop-off, which reduced the roadway width to allow only one vehicle to pass at a time. The busiest times were from 8:40 to 8:50 A.M.

#### **Future Site Traffic Generation**

We have considered the addition of 50 beds for assisted living and 80 dwelling units for a senior adult housing development on-site over the next 10 years. Based on trip generation rates provided by the latest Institute of Transportation Engineers (ITE) and published in "Trip Generation," 11th Edition 2021, the assisted living expansion will generate 9, 17 and 12 vehicle trip ends during the weekday morning, weekday mid-afternoon and weekday afternoon peak hours, respectively. The 80 residential units for senior housing will add 16, 24 and 20 vehicle trip ends during the weekday morning, weekday mid-afternoon and weekday afternoon peak hours, respectively. Therefore, the total expansion traffic will be 25, 41 and 32 vehicle trip ends during the peak hours previously noted. Table 1 provides more details on entering and exiting traffic for each of these proposed land uses, which could occur over a 10-year period.

#### **Assignment of Additional Site Traffic Generation**

Based on a review of traffic patterns at the main access drive to The Osborn it is anticipated that new site traffic will have a similar pattern during peak hours. During the weekday morning peak hour 75 percent of the site traffic generation travels to and from The Osborn on Theall Road to and from the north towards Playland Access Drive. During the weekday mid-afternoon peak hour, which relates to the typical School dismissal time period, it was found that between 65 and 70 percent of the site traffic generation uses Theall Road toward Playland Access Drive. During the weekday afternoon peak hour it was again found that 65 to 70 percent of the site traffic generation travel to and from the site on Theall Road to the north towards Playland Access Drive. Therefore, during each time period most of the site traffic travels to and from the north on Theall Road and away from Osborn Road, the Osborn School and the Theall Road/Osborn Road intersection.

At the Theall Road/Osborn Road intersection traffic patterns indicate The Osborn future new site traffic would be limited to approximately 3 and 5 vehicle trips traveling in front the School on Osborn Road during the morning arrival and departure School peak hours, respectively. This estimate is based on applying 70

percent (average) of new site traffic to Theall Road to the north, or in the future, to the other two access drives and Osborn Road towards Harrison indicates that up to approximately 5 new vehicle trips may pass the Osborn School during the School peak hours.

#### **Potential Impacts**

Based on an assessment of area roadways, observations and our knowledge of area roads indicate that Theall Road carries a very low level of traffic, with minimal, if any, traffic congestion throughout the day. During typical School pick-up and drop-off times there is a much higher level of traffic volume and congestion found on Osborn Road near the Osborn School entrance drives. This is further impacted by the fact that parents drop-off and pick-up students on Osborn Road and not on the Campus loop access drive located in front of the building. Based on our current observations, there is also short-term traffic congestion on Boston Post Road near the Osborn School. However, outside of the normal School arrival and dismissal time periods, traffic levels and any observed congestion are minimal on any of the nearby roads including Osborn Road, Boston Post Road, Old Post Road and Theall Road.

The potential to add 25, 41 and 32 vehicle trip ends to area roads during the three peak hours identified previously including Theall Road and to a much lesser degree on Osborn Road would be minimal and not result in any measurable increase in delay or potentially any change in Level of Service. Based on current traffic patterns at The Osborn main access drive and the split of traffic at the Theall Road/Osborn Road intersection it is estimated that approximately 5 vehicles will be added to Osborn Road in front of the Osborn School during peak hours.

#### **Findings**

Based on a review of current traffic patterns, traffic levels and estimates for additional site traffic due to the potential development of 50 assisted living beds and 80 residential units for senior adult housing over a 10 year period, the increase in site traffic, which will potentially use three access drives in the future, will have a minimal, if any, measurable impact on area roadways and nearby intersections during each of the peak hours. It is assumed the site driveways will continue to be controlled by gates limiting access to residents and staff at the two secondary driveways and visitors, deliveries, staff and residents at the main access drive to Theall Road. Further, it would only add in the range of 5 vehicles during any peak hour on Osborn Road adjoining Osborn School based on current traffic patterns. It is our opinion that there is no need for modifications to operations at any of the site access drives.