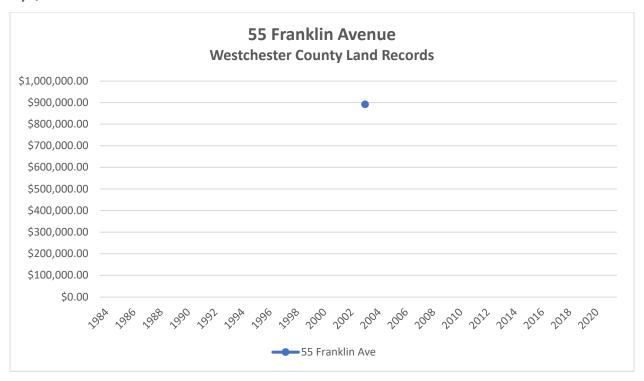

documented in detail, submitted for Planning Commission site plan review, and constructed in phases to become integrated components of The Osborn and the surrounding community, as were the buildings, landscaping and sitework comprising the earlier Pathway 2000 improvements. Based on the foregoing analysis and The Osborn's ongoing commitments to its residents, neighbors and the City of Rye, we do not anticipate any significant effects on sales prices for surrounding residential properties from The Osborn's proposed zoning amendments or future improvements that would be constructed under those zoning provisions.







The Osborn Rye, New York

Proposed Osborn Zoning Amendments and Residential Property Values

## **ATTACHMENT A**



























































































The Osborn Rye, New York

Proposed Osborn Zoning Amendments and Residential Property Values

# **ATTACHMENT B**



\*422750111DEDC\*

Control Number 422750111

WIID Number 2002275-000062

Instrument Type

DED



### WESTCHESTER COUNTY RECORDING AND ENDORSEMENT PAGE (THIS PAGE FORMS PART OF THE INSTRUMENT) \*\*\* DO NOT REMOVE \*\*\*

THE FOLLOWING INSTRUMENT WAS ENDORSED FOR THE RECORD AS FOLLOWS:

TYPE OF INSTRUMENT DED - DEED

FEE PAGES 3

**TOTAL PAGES 3** 

RECORDING FEES

| STATUTORY CHARGE | \$6.00  |
|------------------|---------|
| RECORDING CHARGE | \$9.00  |
| RECORD MGT. FUND | \$19.00 |
| RP 5217          | \$25.00 |
| TP-584           | \$5.00  |
| CROSS REFERENCE  | \$0.00  |
| MISCELLANEOUS    | \$0.00  |
| TOTAL FEES PAID  | \$64.00 |

TRANSFER