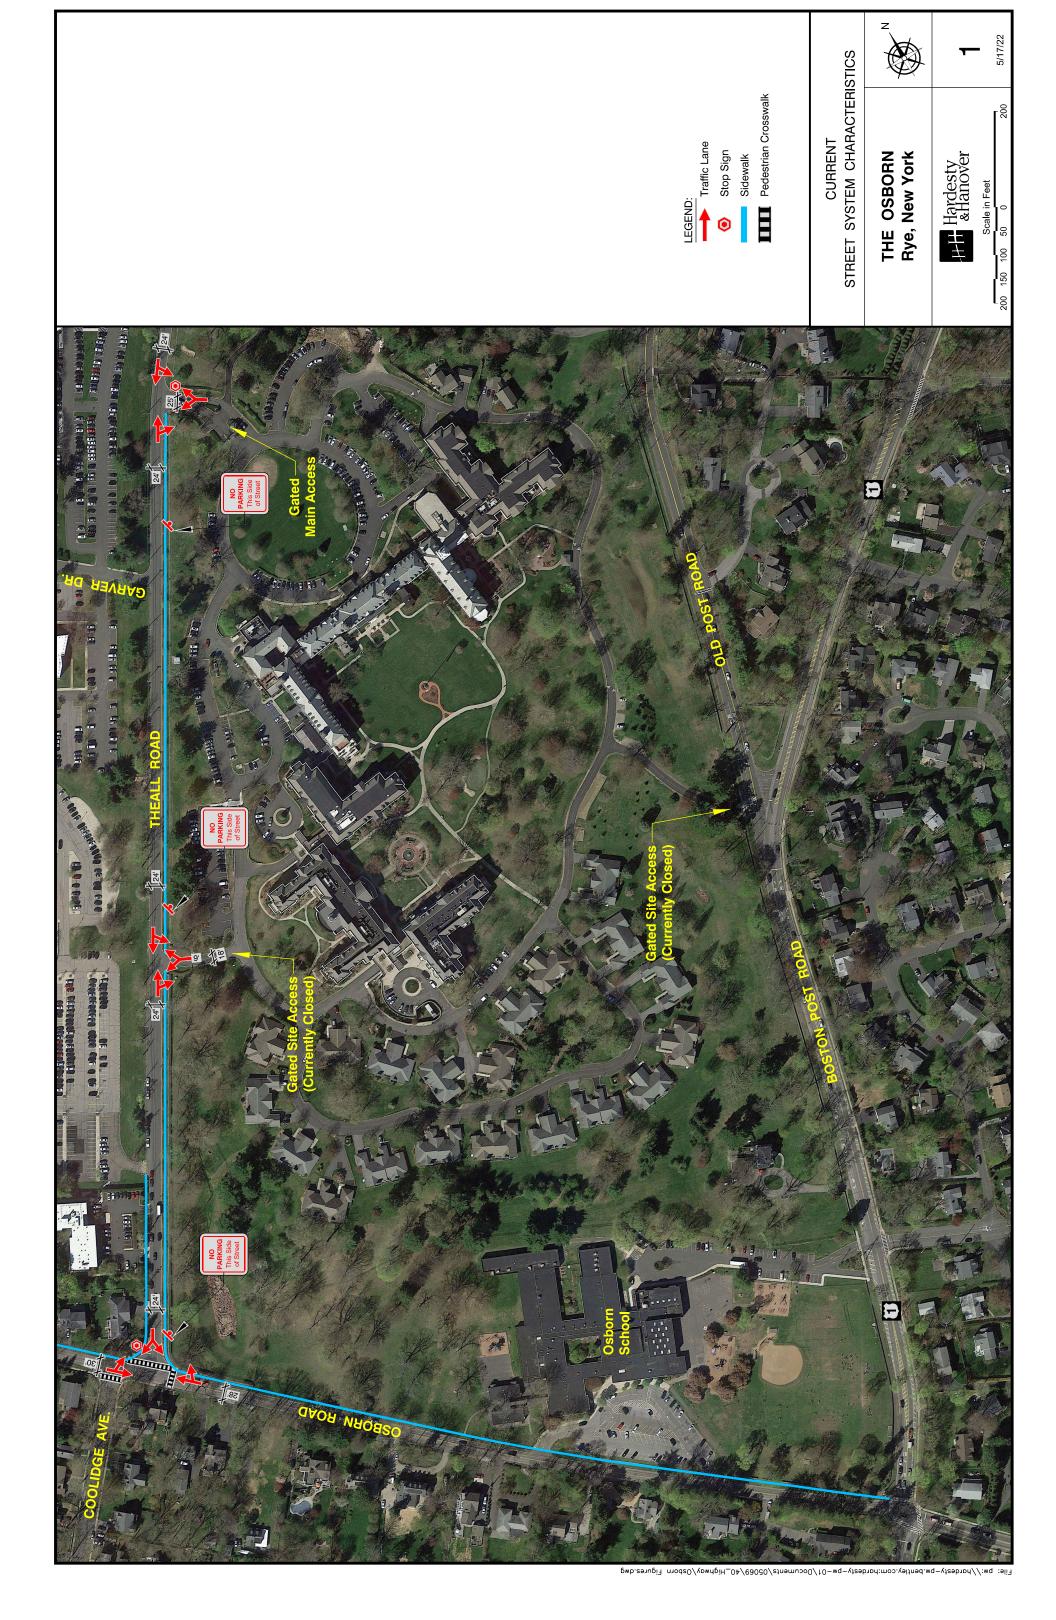

#### **Project Understanding**

The Osborn has submitted a Zoning Amendment Petition to the City that could permit the addition of 130 new units/beds to the existing Campus. Access to The Osborn will remain unchanged, with the gated main access drive from Theall Road located near the northerly property line, a secondary gated access drive for residents and staff further to the south to Theall Road and a third access point to Old Post Road at Boston Post Road, which again is only for residents and staff. All visitors and deliveries are required to use the main access drive to Theall Road which will be maintained in the future.

#### **Adjoining Roadways**

<u>Boston Post Road</u> – This is designated U.S. Route 1; however, it is maintained by the City. It is a two-lane arterial, which includes turn lanes, sidewalks and curbing. It is a north-south roadway, with a double yellow centerline/partial painted median for most of its length in Rye. However, near the Business District Area it generally provides a four-lane cross section. It has a posted speed limit of 30 miles per hour. Land use is mostly residential near the site.

<u>Theall Road</u> – This is two-lane, north-south, City-maintained roadway. It begins to the south at the T-type intersection with Osborn Road and continues in a northerly direction with access to the Subject Property on the east side. It terminates to the north at a T-type intersection with Playland Access Drive. In the vicinity of the site frontage this 24-foot-wide roadway provides one travel lane in each direction, a sidewalk along most of the site frontage and a sidewalk on the opposite side of the road near a multi-family residential development to the intersection with Osborn Road. The Osborn Road intersection is STOP-controlled on the Osborn Road approach. Parking is restricted along the site frontage/east side of Theall Road; however, permits on-street parking along the west side generally along to the rear of 555 Theodore Fremd Avenue (office building) and the residential development located near the intersection of Osborn Road.

<u>Osborn Road</u> – This is generally an east-west, City-maintained roadway. It provides one travel lane in each direction, with a double yellow centerline and 14-foot wide lanes in each direction. The intersection of Osborn Road at Theall Road is controlled with a STOP sign on the southbound approach of Theall Road. Crosswalks are provided on two legs of this intersection. Note that Osborn School is located at the corner of Osborn Road/Boston Post Road and that corner is signalized. The City posted speed limit is 30 miles per hour for roads near the site.

<u>Old Post Road</u> – This is a County Route beginning at the signalized intersection with Boston Post Road and continues in a north and west direction intersecting with Playland Access Drive, traversing Playland Parkway and continuing in a westerly direction intersecting with Theodore Fremd Avenue and continuing to the west and intersecting with Harrison Avenue. Figure 1 provides a graphic illustration of the site's location and includes the Theall Road frontage, Osborn Road, Old Post Road and Boston Post Road. Photographs of the Study Area intersections are included in the appendix of this Evaluation.