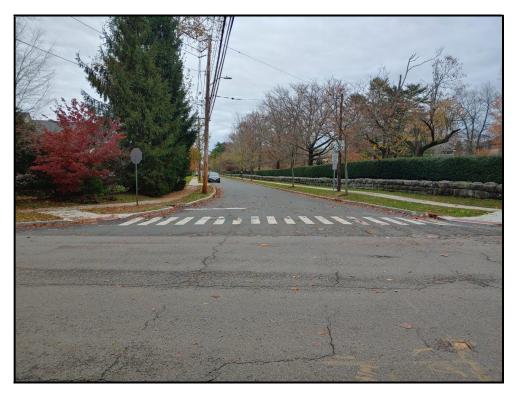

<u>Theall Road</u> – This is two-lane, north-south, City-maintained roadway. It begins to the south at the T-type intersection with Osborn Road and continues in a northerly direction with access to the Subject Property on the east side. It terminates to the north at a T-type intersection with Playland Access Drive. In the vicinity of the site frontage this 24-foot-wide roadway provides one travel lane in each direction, a sidewalk along most of the site frontage and a sidewalk on the opposite side of the road near a multi-family residential development to the intersection with Osborn Road. The Osborn Road intersection is STOP-controlled on the Osborn Road approach. Parking is restricted along the site frontage/east side of Theall Road; however, permits on-street parking along the west side generally along to the rear of 555 Theodore Fremd Avenue (office building) and the residential development located near the intersection of Osborn Road.

<u>Osborn Road</u> – This is generally an east-west, City-maintained roadway. It provides one travel lane in each direction, with a double yellow centerline and 14-foot wide lanes in each direction. The intersection of Osborn Road at Theall Road is controlled with a STOP sign on the southbound approach of Theall Road. Crosswalks are provided on two legs of this intersection. Note that Osborn School is located at the corner of Osborn Road/Boston Post Road and that corner is signalized. The City posted speed limit is 30 miles per hour for roads near the site.