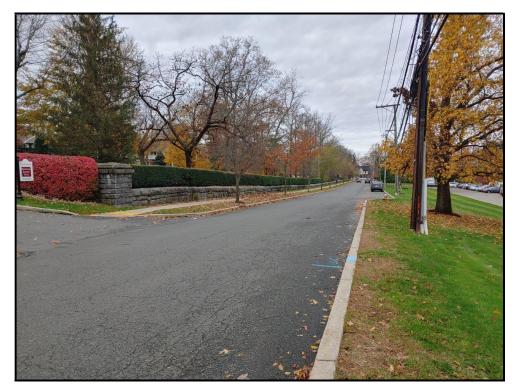

#### **Adjoining Roadways**

<u>Boston Post Road</u> – This is designated U.S. Route 1; however, it is maintained by the City. It is a two-lane arterial, which includes turn lanes, sidewalks and curbing. It is a north-south roadway, with a double yellow centerline/partial painted median for most of its length in Rye. However, near the Business District Area it generally provides a four-lane cross section. It has a posted speed limit of 30 miles per hour. Land use is mostly residential near the site.

<u>Theall Road</u> – This is two-lane, north-south, City-maintained roadway. It begins to the south at the T-type intersection with Osborn Road and continues in a northerly direction with access to the Subject Property on the east side. It terminates to the north at a T-type intersection with Playland Access Drive. In the vicinity of the site frontage this 24-foot-wide roadway provides one travel lane in each direction, a sidewalk along most of the site frontage and a sidewalk on the opposite side of the road near a multi-family residential development to the intersection with Osborn Road. The Osborn Road intersection is STOP-controlled on the Osborn Road approach. Parking is restricted along the site frontage/east side of Theall Road; however, permits on-street parking along the west side generally along to the rear of 555 Theodore Fremd Avenue (office building) and the residential development located near the intersection of Osborn Road.