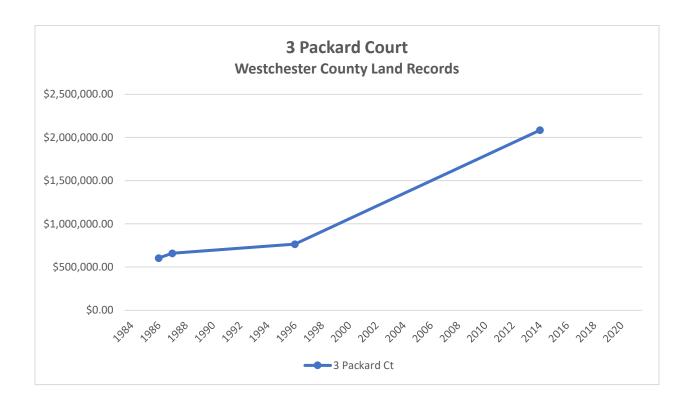

ail, submitted for Planning Commission site plan review, and constructed in phases to become integrated components of The Osborn and the surrounding community, as were the buildings, landscaping and sitework comprising the earlier Pathway 2000 improvements. Based on the foregoing analysis and The Osborn's ongoing commitments to its residents, neighbors and the City of Rye, we do not anticipate any significant effects on sales prices for surrounding residential properties from The Osborn's proposed zoning amendments or future improvements that would be constructed under those zoning provisions.







The Osborn Rye, New York

Proposed Osborn Zoning Amendments and Residential Property Values

## **ATTACHMENT A**



























































































The Osborn Rye, New York

Proposed Osborn Zoning Amendments and Residential Property Values

# **ATTACHMENT B**



\*422750111DEDC\*

Control Number 422750111

WIID Number 2002275-000062

Instrument Type

DED



### WESTCHESTER COUNTY RECORDING AND ENDORSEMENT PAGE (THIS PAGE FORMS PART OF THE INSTRUMENT) \*\*\* DO NOT REMOVE \*\*\*

THE FOLLOWING INSTRUMENT WAS ENDORSED FOR THE RECORD AS FOLLOWS:

TYPE OF INSTRUMENT DED - DEED

FEE PAGES 3

**TOTAL PAGES 3** 

RECORDING FEES

| STATUTORY CHARGE | \$6.00  |
|------------------|---------|
| RECORDING CHARGE | \$9.00  |
| RECORD MGT. FUND | \$19.00 |
| RP 5217          | \$25.00 |
| TP-584           | \$5.00  |
| CROSS REFERENCE  | \$0.00  |
| MISCELLANEOUS    | \$0.00  |
| TOTAL FEES PAID  | \$64.00 |

TRANSFER TAXES

| CONSIDER