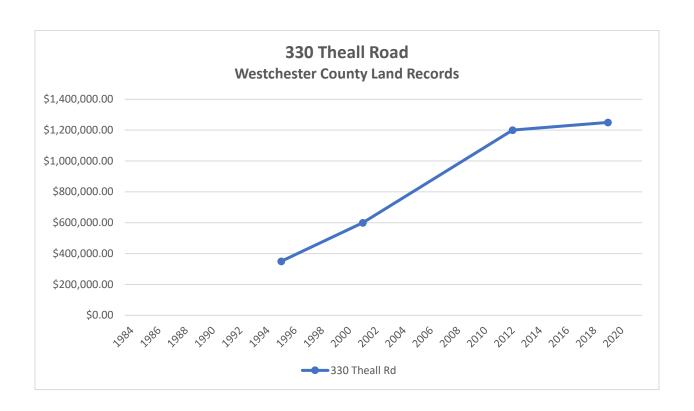

mitted for Planning Commission site plan review, and constructed in phases to become integrated components of The Osborn and the surrounding community, as were the buildings, landscaping and sitework comprising the earlier Pathway 2000 improvements. Based on the foregoing analysis and The Osborn's ongoing commitments to its residents, neighbors and the City of Rye, we do not anticipate any significant effects on sales prices for surrounding residential properties from The Osborn's proposed zoning amendments or future improvements that would be constructed under those zoning provisions.







The Osborn Rye, New York

Proposed Osborn Zoning Amendments and Residential Property Values

## **ATTACHMENT A**



























































































The Osborn Rye, New York

Proposed Osborn Zoning Amendments and Residential Property Values

# **ATTACHMENT B**



\*422750111DEDC\*

Control Number 422750111

WIID Number 2002275-000062

Instrument Type

DED



### WESTCHESTER COUNTY RECORDING AND ENDORSEMENT PAGE (THIS PAGE FORMS PART OF THE INSTRUMENT) \*\*\* DO NOT REMOVE \*\*\*

THE FOLLOWING INSTRUMENT WAS ENDORSED FOR THE RECORD AS FOLLOWS:

TYPE OF INSTRUMENT DED - DEED

FEE PAGES 3

**TOTAL PAGES 3** 

RECORDING FEES

| STATUTORY CHARGE | \$6.00  |
|------------------|---------|
| RECORDING CHARGE | \$9.00  |
| RECORD MGT. FUND | \$19.00 |
| RP 5217          | \$25.00 |
| TP-584           | \$5.00  |
| CROSS REFERENCE  | \$0.00  |
| MISCELLANEOUS    | \$0.00  |
| TOTAL FEES PAID  | \$64.00 |

TRANSFER TAXES

| CONSIDERATION  |