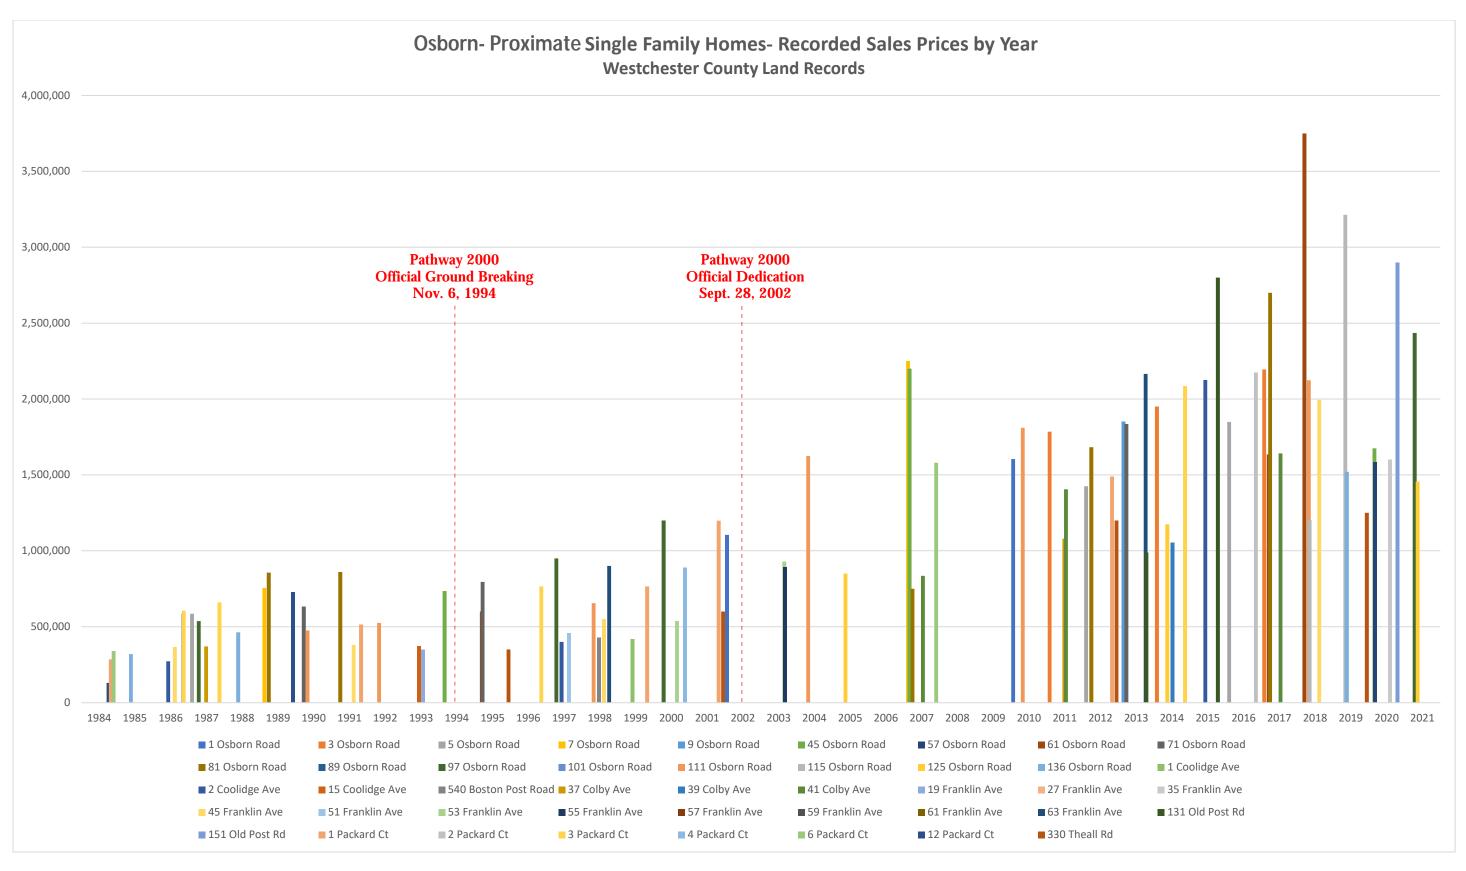

This process resulted in a number of additional changes from The Osborn to accommodate the concerns of neighbors and the Council, by placing additional limitations and requirements on the proposed Special Permit use. Since beginning these discussions with the City, The Osborn has now decreased the requested floor area ratio, increased required setbacks, reduced permitted height and building placement within its campus, and imposed strict screening requirements. Unprecedented special setbacks have also been proposed to maintain the open space near Osborn Road. A Comparative Zoning Table, summarizing the changes made to the Amendment over the course of this review, is attached hereto as <u>Schedule A</u>, which shows how the proposed Amendment has grown more restrictive throughout this process. This table further demonstrates how the proposed Amendment imposes greater restrictions on building height, setbacks,<sup>3</sup> and landscaping than what is currently required for the Property. <u>See also</u>, Zoning Setback Map, dated March 2021, attached hereto as <u>Schedule B</u>, which graphically depicts proposed setback requirements for the Property.

The Osborn also retained Hardesty & Hanover, LLC to conduct a traffic study. Hardesty & Hanover's report, dated February 17, 2021, determined that even with increased development pursuant to the proposed Amendment, there will be "minimal, if any, measurable impacts to traffic operations near or at the site."