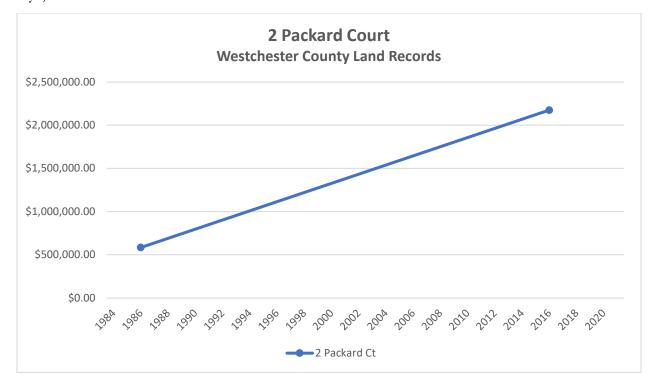

etail, submitted for Planning Commission site plan review, and constructed in phases to become integrated components of The Osborn and the surrounding community, as were the buildings, landscaping and sitework comprising the earlier Pathway 2000 improvements. Based on the foregoing analysis and The Osborn's ongoing commitments to its residents, neighbors and the City of Rye, we do not anticipate any significant effects on sales prices for surrounding residential properties from The Osborn's proposed zoning amendments or future improvements that would be constructed under those zoning provisions.







The Osborn Rye, New York

Proposed Osborn Zoning Amendments and Residential Property Values

## **ATTACHMENT A**



























































































The Osborn Rye, New York

Proposed Osborn Zoning Amendments and Residential Property Values

# **ATTACHMENT B**



\*422750111DEDC\*

Control Number 422750111

WIID Number 2002275-000062

Instrument Type

DED



### WESTCHESTER COUNTY RECORDING AND ENDORSEMENT PAGE (THIS PAGE FORMS PART OF THE INSTRUMENT) \*\*\* DO NOT REMOVE \*\*\*

THE FOLLOWING INSTRUMENT WAS ENDORSED FOR THE RECORD AS FOLLOWS:

TYPE OF INSTRUMENT DED - DEED

FEE PAGES 3

**TOTAL PAGES 3** 

RECORDING FEES

| STATUTORY CHARGE | \$6.00  |
|------------------|---------|
| RECORDING CHARGE | \$9.00  |
| RECORD MGT. FUND | \$19.00 |
| RP 5217          | \$25.00 |
| TP-584           | \$5.00  |
| CROSS REFERENCE  | \$0.00  |
| MISCELLANEOUS    | \$0.00  |
| TOTAL FEES PAID  | \$64.00 |

TRANSFER TAXES

| CONSID