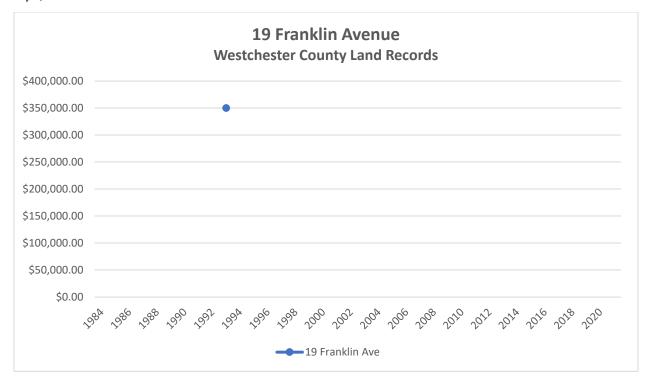

ents will be documented in detail, submitted for Planning Commission site plan review, and constructed in phases to become integrated components of The Osborn and the surrounding community, as were the buildings, landscaping and sitework comprising the earlier Pathway 2000 improvements. Based on the foregoing analysis and The Osborn's ongoing commitments to its residents, neighbors and the City of Rye, we do not anticipate any significant effects on sales prices for surrounding residential properties from The Osborn's proposed zoning amendments or future improvements that would be constructed under those zoning provisions.







The Osborn Rye, New York

Proposed Osborn Zoning Amendments and Residential Property Values

## **ATTACHMENT A**



























































































The Osborn Rye, New York

Proposed Osborn Zoning Amendments and Residential Property Values

# **ATTACHMENT B**



\*422750111DEDC\*

Control Number 422750111

WIID Number 2002275-000062

Instrument Type

DED



### WESTCHESTER COUNTY RECORDING AND ENDORSEMENT PAGE (THIS PAGE FORMS PART OF THE INSTRUMENT) \*\*\* DO NOT REMOVE \*\*\*

THE FOLLOWING INSTRUMENT WAS ENDORSED FOR THE RECORD AS FOLLOWS:

TYPE OF INSTRUMENT DED - DEED

FEE PAGES 3

**TOTAL PAGES 3** 

RECORDING FEES

| STATUTORY CHARGE | \$6.00  |
|------------------|---------|
| RECORDING CHARGE | \$9.00  |
| RECORD MGT. FUND | \$19.00 |
| RP 5217          | \$25.00 |
| TP-584           | \$5.00  |
| CROSS REFERENCE  | \$0.00  |
| MISCELLANEOUS    | \$0.00  |
| TOTAL FEES PAID  | \$64.00