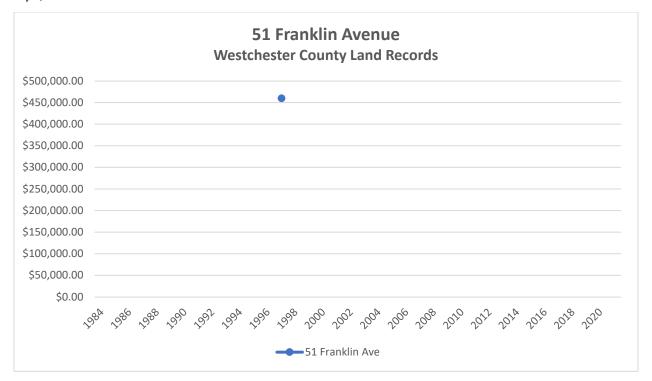

l be documented in detail, submitted for Planning Commission site plan review, and constructed in phases to become integrated components of The Osborn and the surrounding community, as were the buildings, landscaping and sitework comprising the earlier Pathway 2000 improvements. Based on the foregoing analysis and The Osborn's ongoing commitments to its residents, neighbors and the City of Rye, we do not anticipate any significant effects on sales prices for surrounding residential properties from The Osborn's proposed zoning amendments or future improvements that would be constructed under those zoning provisions.







The Osborn Rye, New York

Proposed Osborn Zoning Amendments and Residential Property Values

## **ATTACHMENT A**



























































































The Osborn Rye, New York

Proposed Osborn Zoning Amendments and Residential Property Values

# **ATTACHMENT B**



\*422750111DEDC\*

Control Number 422750111

WIID Number 2002275-000062

Instrument Type

DED



### WESTCHESTER COUNTY RECORDING AND ENDORSEMENT PAGE (THIS PAGE FORMS PART OF THE INSTRUMENT) \*\*\* DO NOT REMOVE \*\*\*

THE FOLLOWING INSTRUMENT WAS ENDORSED FOR THE RECORD AS FOLLOWS:

TYPE OF INSTRUMENT DED - DEED

FEE PAGES 3

**TOTAL PAGES 3** 

RECORDING FEES

| STATUTORY CHARGE | \$6.00  |
|------------------|---------|
| RECORDING CHARGE | \$9.00  |
| RECORD MGT. FUND | \$19.00 |
| RP 5217          | \$25.00 |
| TP-584           | \$5.00  |
| CROSS REFERENCE  | \$0.00  |
| MISCELLANEOUS    | \$0.00  |
| TOTAL FEES PAID  | \$64.00 |

TRAN