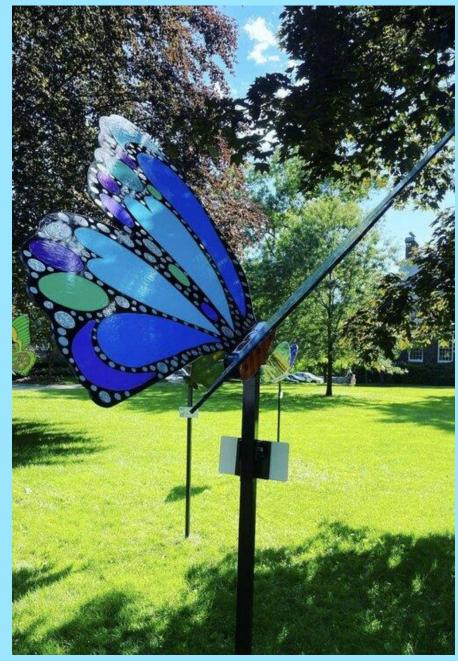

#### **Overview**

The Rye Arts Center and The Rotary Club of Rye have joined forces again this year to bring Public Art to the City of Rye this summer. As you may recall from last year the project is called *Rye'sAbove* because it features sculptures of butterflies in varying sizes. Volunteers from each organization see the butterflies as symbolic of positive change and transformation, which is important for our community in light of events of the past couple of years.

#### **Program Features**

Once again, *Rye'sAbove* will feature over 50 butterflies painted by artists, many of whom are from the local area. Five large butterflies (45" height and 62" wingspan) and twelve medium butterflies (35" height and 45" wingspan) have been created of aluminum and will be decorated and then sealed for outdoor display. The sculptures are then mounted on 7' poles for display. The thirty-five Petites (7" height and 9" wingspan) are made of 14 gauge carbon steel plate.

#### **Request for Action**

The Rotary Club of Rye and The Rye Arts Center are hereby requesting City Council approval to display the 13 larger sized sculptures on the Village Green in the area closest to Purchase Street as was approved last year. Members of the organizations met in 2021 with the City Manager and City Engineer regarding (1) installation, (2) Village Green maintenance, and (3) any anticipated issues for City staff related to this display of sculptures on the Village Green. (The sculptures are mounted on 7' foot poles and, therefore, are not an obstruction to visitors on the Green.) In addition, Chris Shoemaker, Director of the Rye Free Reading Room, participated in the meeting and expressed his support of the project and assurance that the display would not interrupt any library summer events. We do not anticipate any deviation from the 2021 plan which on all accounts was very successful.