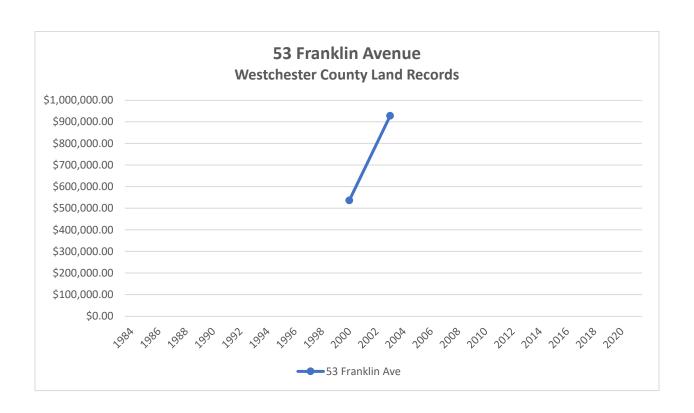

be documented in detail, submitted for Planning Commission site plan review, and constructed in phases to become integrated components of The Osborn and the surrounding community, as were the buildings, landscaping and sitework comprising the earlier Pathway 2000 improvements. Based on the foregoing analysis and The Osborn's ongoing commitments to its residents, neighbors and the City of Rye, we do not anticipate any significant effects on sales prices for surrounding residential properties from The Osborn's proposed zoning amendments or future improvements that would be constructed under those zoning provisions.







The Osborn Rye, New York

Proposed Osborn Zoning Amendments and Residential Property Values

## **ATTACHMENT A**



























































































The Osborn Rye, New York

Proposed Osborn Zoning Amendments and Residential Property Values

# **ATTACHMENT B**



\*422750111DEDC\*

Control Number 422750111

WIID Number 2002275-000062

Instrument Type

DED



### WESTCHESTER COUNTY RECORDING AND ENDORSEMENT PAGE (THIS PAGE FORMS PART OF THE INSTRUMENT) \*\*\* DO NOT REMOVE \*\*\*

THE FOLLOWING INSTRUMENT WAS ENDORSED FOR THE RECORD AS FOLLOWS:

TYPE OF INSTRUMENT DED - DEED

FEE PAGES 3

**TOTAL PAGES 3** 

RECORDING FEES

| STATUTORY CHARGE | \$6.00  |
|------------------|---------|
| RECORDING CHARGE | \$9.00  |
| RECORD MGT. FUND | \$19.00 |
| RP 5217          | \$25.00 |
| TP-584           | \$5.00  |
| CROSS REFERENCE  | \$0.00  |
| MISCELLANEOUS    | \$0.00  |
| TOTAL FEES PAID  | \$64.00 |

TRANSF