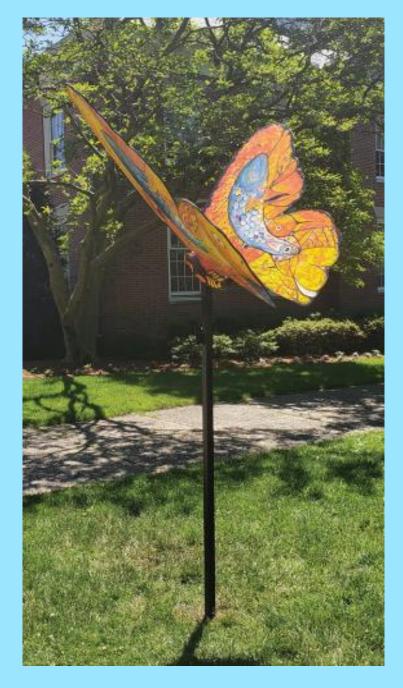

#### **Overview**

The Rye Arts Center and The Rotary Club of Rye have joined forces again this year to bring Public Art to the City of Rye this summer. As you may recall from last year the project is called *Rye'sAbove* because it features sculptures of butterflies in varying sizes. Volunteers from each organization see the butterflies as symbolic of positive change and transformation, which is important for our community in light of events of the past couple of years.

#### **Program Features**

Once again, *Rye'sAbove* will feature over 50 butterflies painted by artists, many of whom are from the local area. Five large butterflies (45" height and 62" wingspan) and twelve medium butterflies (35" height and 45" wingspan) have been created of aluminum and will be decorated and then sealed for outdoor display. The sculptures are then mounted on 7' poles for display. The thirty-five Petites (7" height and 9" wingspan) are made of 14 gauge carbon steel plate.

#### **Request for Action**

The Rotary Club of Rye and The Rye Arts Center are hereby requesting City Council approval to display the 13 larger sized sculptures on the Village Green in the area closest to Purchase Street as was approved last year. Members of the organizations met in 2021 with the City Manager and City Engineer regarding (1) installation, (2) Village Green maintenance, and (3) any anticipated issues for City staff related to this display of sculptures on the Village Green. (The sculptures are mounted on 7' foot poles and, therefore, are not an obstruction to visitors on the Green.) In addition, Chris Shoemaker, Director of the Rye Free Reading Room, participated in the meeting and expressed his support of the project and assurance that the display would not interrupt any library summer events. We do not anticipate any deviation from the 2021 plan which on all accounts was very successful.