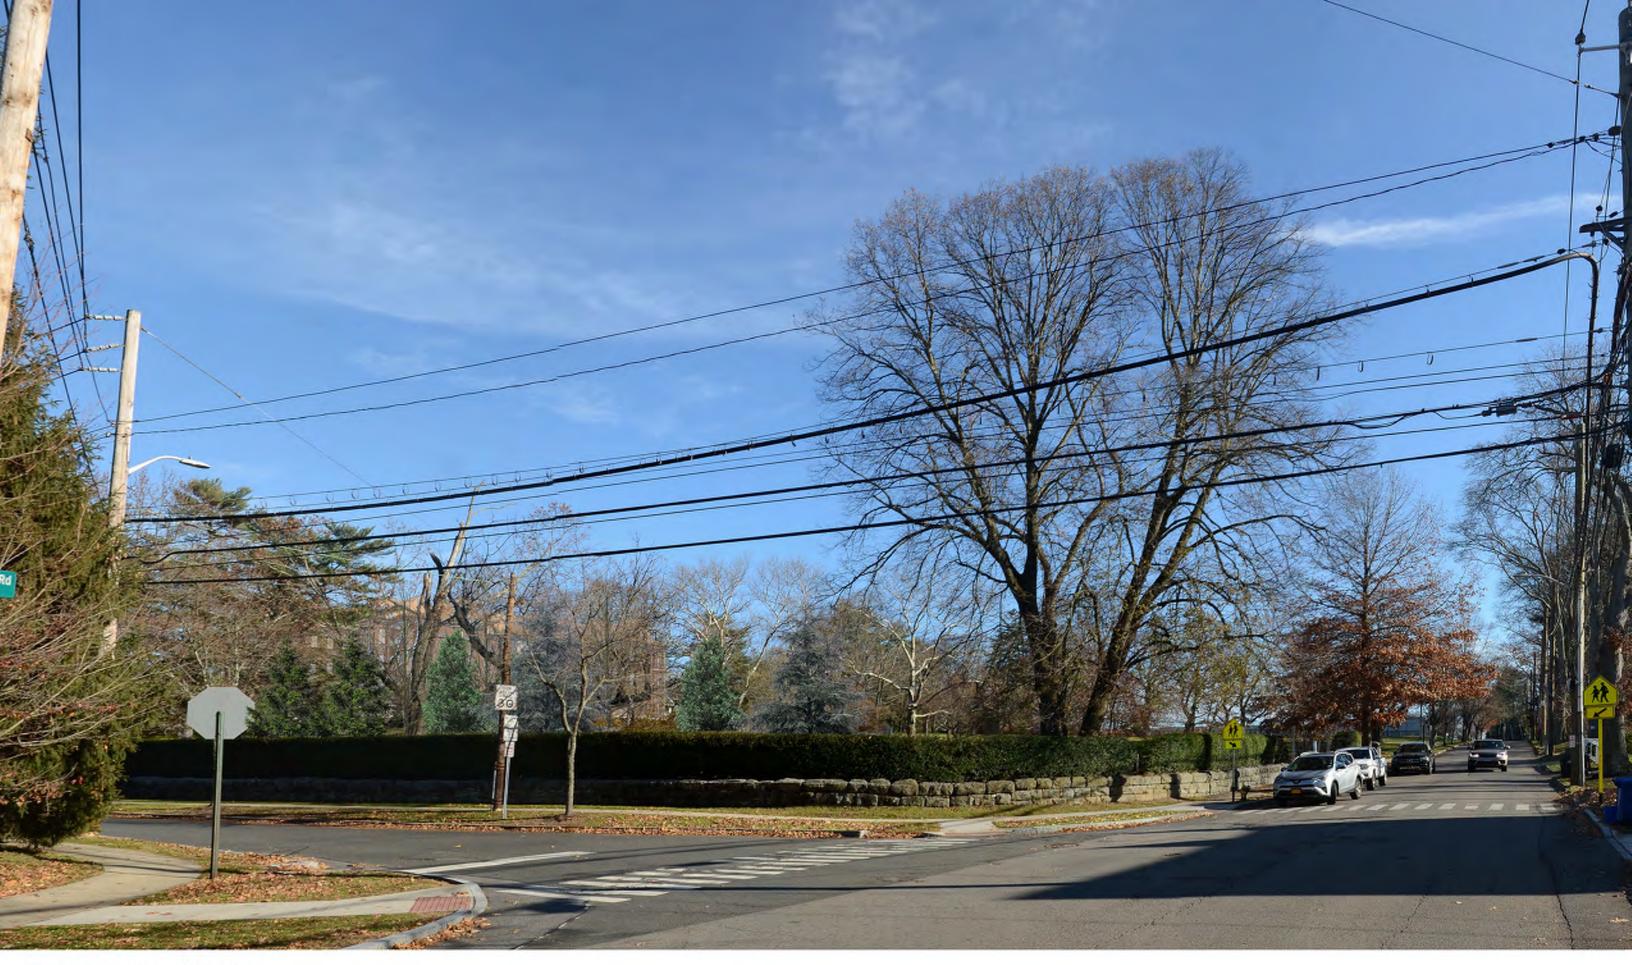

<u>Old Post Road</u> – This is a County Route beginning at the signalized intersection with Boston Post Road and continues in a north and west direction intersecting with Playland Access Drive, traversing Playland Parkway and continuing in a westerly direction intersecting with Theodore Fremd Avenue and continuing to the west and intersecting with Harrison Avenue. Figure 1 provides a graphic illustration of the site's location and includes the Theall Road frontage, Osborn Road, Old Post Road and Boston Post Road. Photographs of the Study Area intersections are included in the appendix of this Evaluation.