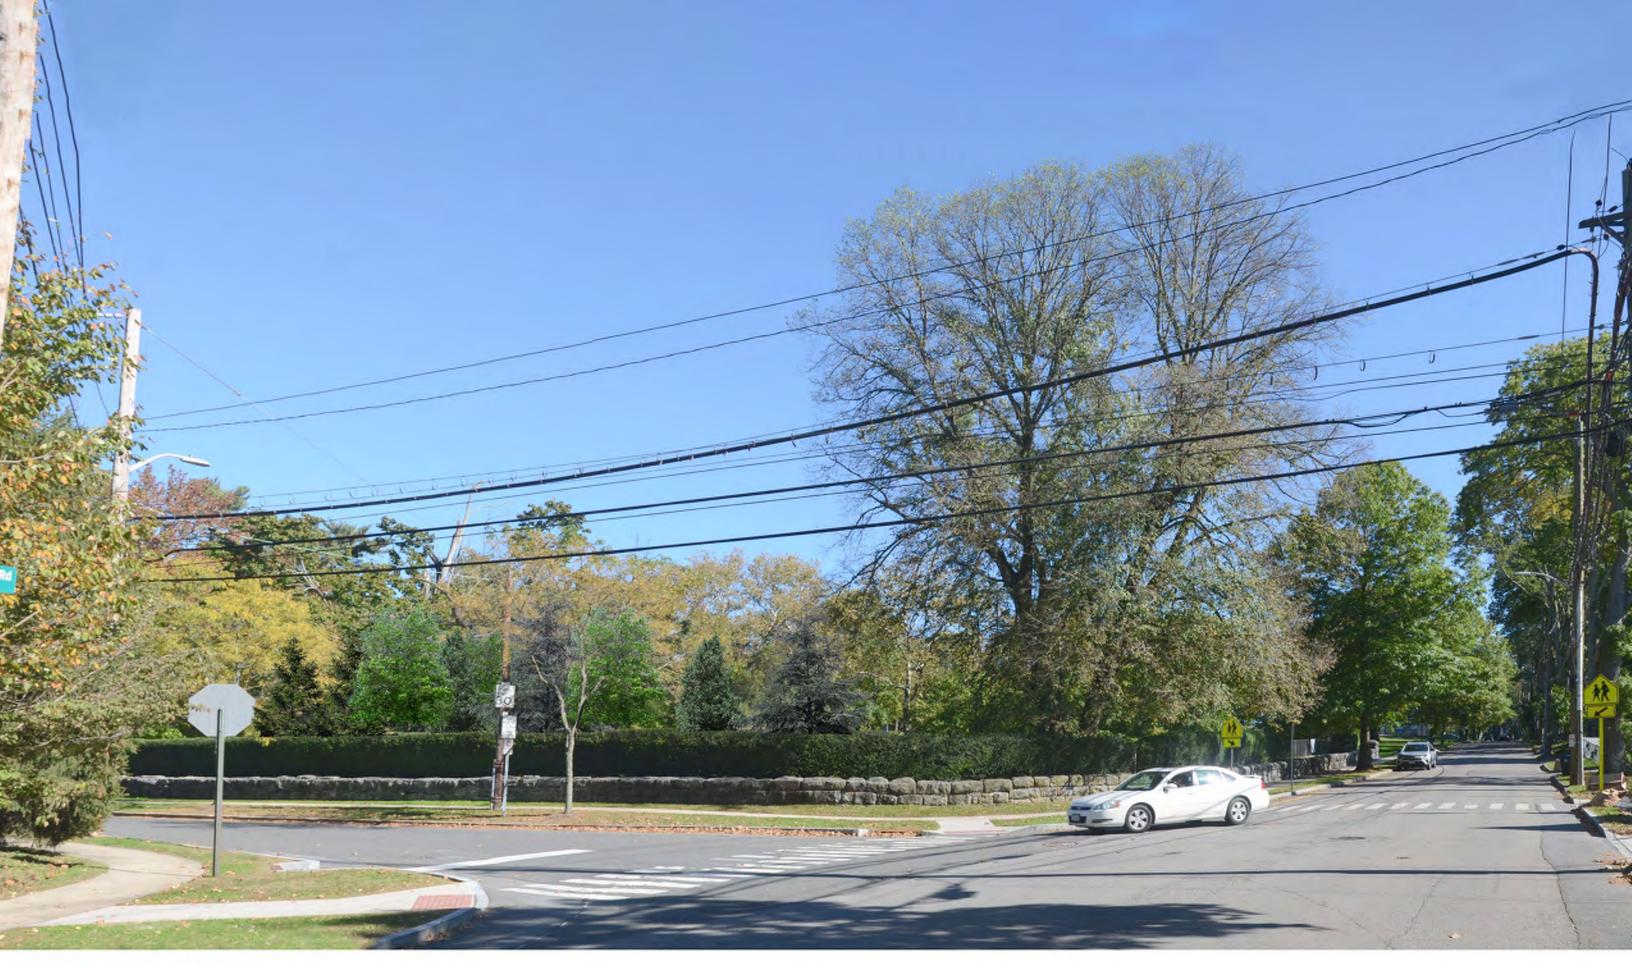

<u>Old Post Road</u> – This is a County Route beginning at the signalized intersection with Boston Post Road and continues in a north and west direction intersecting with Playland Access Drive, traversing Playland Parkway and continuing in a westerly direction intersecting with Theodore Fremd Avenue and continuing to the west and intersecting with Harrison Avenue. Figure 1 provides a graphic illustration of the site's location and includes the Theall Road frontage, Osborn Road, Old Post Road and Boston Post Road. Photographs of the Study Area intersections are included in the appendix of this Evaluation.