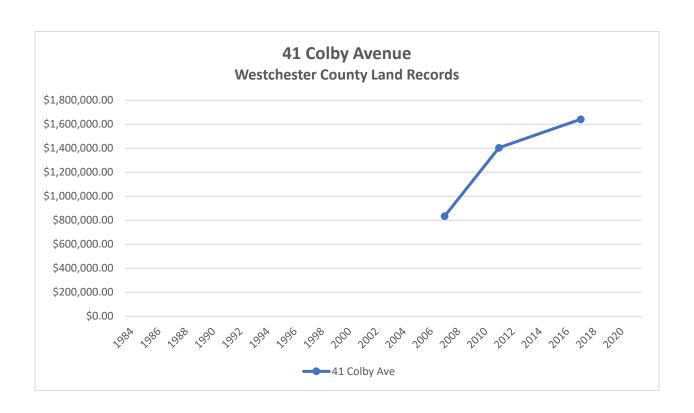

ements will be documented in detail, submitted for Planning Commission site plan review, and constructed in phases to become integrated components of The Osborn and the surrounding community, as were the buildings, landscaping and sitework comprising the earlier Pathway 2000 improvements. Based on the foregoing analysis and The Osborn's ongoing commitments to its residents, neighbors and the City of Rye, we do not anticipate any significant effects on sales prices for surrounding residential properties from The Osborn's proposed zoning amendments or future improvements that would be constructed under those zoning provisions.







The Osborn Rye, New York

Proposed Osborn Zoning Amendments and Residential Property Values

## **ATTACHMENT A**



























































































The Osborn Rye, New York

Proposed Osborn Zoning Amendments and Residential Property Values

# **ATTACHMENT B**



\*422750111DEDC\*

Control Number 422750111

WIID Number 2002275-000062

Instrument Type

DED



### WESTCHESTER COUNTY RECORDING AND ENDORSEMENT PAGE (THIS PAGE FORMS PART OF THE INSTRUMENT) \*\*\* DO NOT REMOVE \*\*\*

THE FOLLOWING INSTRUMENT WAS ENDORSED FOR THE RECORD AS FOLLOWS:

TYPE OF INSTRUMENT DED - DEED

FEE PAGES 3

**TOTAL PAGES 3** 

RECORDING FEES

| STATUTORY CHARGE | \$6.00  |
|------------------|---------|
| RECORDING CHARGE | \$9.00  |
| RECORD MGT. FUND | \$19.00 |
| RP 5217          | \$25.00 |
| TP-584           | \$5.00  |
| CROSS REFERENCE  | \$0.00  |
| MISCELLANEOUS    | \$0.00  |
| TOTAL FEES PAID  | \$64.