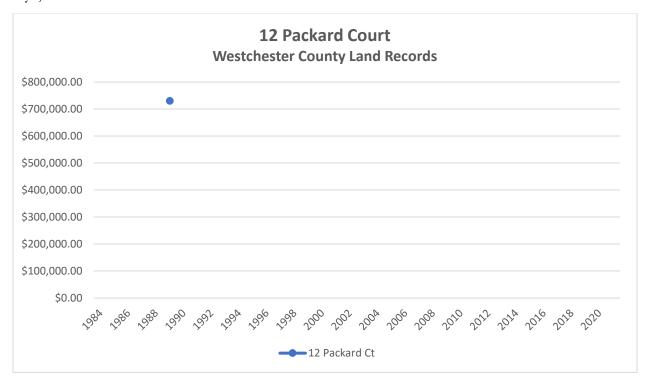

ubmitted for Planning Commission site plan review, and constructed in phases to become integrated components of The Osborn and the surrounding community, as were the buildings, landscaping and sitework comprising the earlier Pathway 2000 improvements. Based on the foregoing analysis and The Osborn's ongoing commitments to its residents, neighbors and the City of Rye, we do not anticipate any significant effects on sales prices for surrounding residential properties from The Osborn's proposed zoning amendments or future improvements that would be constructed under those zoning provisions.







The Osborn Rye, New York

Proposed Osborn Zoning Amendments and Residential Property Values

## **ATTACHMENT A**



























































































The Osborn Rye, New York

Proposed Osborn Zoning Amendments and Residential Property Values

# **ATTACHMENT B**



\*422750111DEDC\*

Control Number 422750111

WIID Number 2002275-000062

Instrument Type

DED



### WESTCHESTER COUNTY RECORDING AND ENDORSEMENT PAGE (THIS PAGE FORMS PART OF THE INSTRUMENT) \*\*\* DO NOT REMOVE \*\*\*

THE FOLLOWING INSTRUMENT WAS ENDORSED FOR THE RECORD AS FOLLOWS:

TYPE OF INSTRUMENT DED - DEED

FEE PAGES 3

**TOTAL PAGES 3** 

RECORDING FEES

| STATUTORY CHARGE | \$6.00  |
|------------------|---------|
| RECORDING CHARGE | \$9.00  |
| RECORD MGT. FUND | \$19.00 |
| RP 5217          | \$25.00 |
| TP-584           | \$5.00  |
| CROSS REFERENCE  | \$0.00  |
| MISCELLANEOUS    | \$0.00  |
| TOTAL FEES PAID  | \$64.00 |

TRANSFER TAXES

| CONSIDERATION