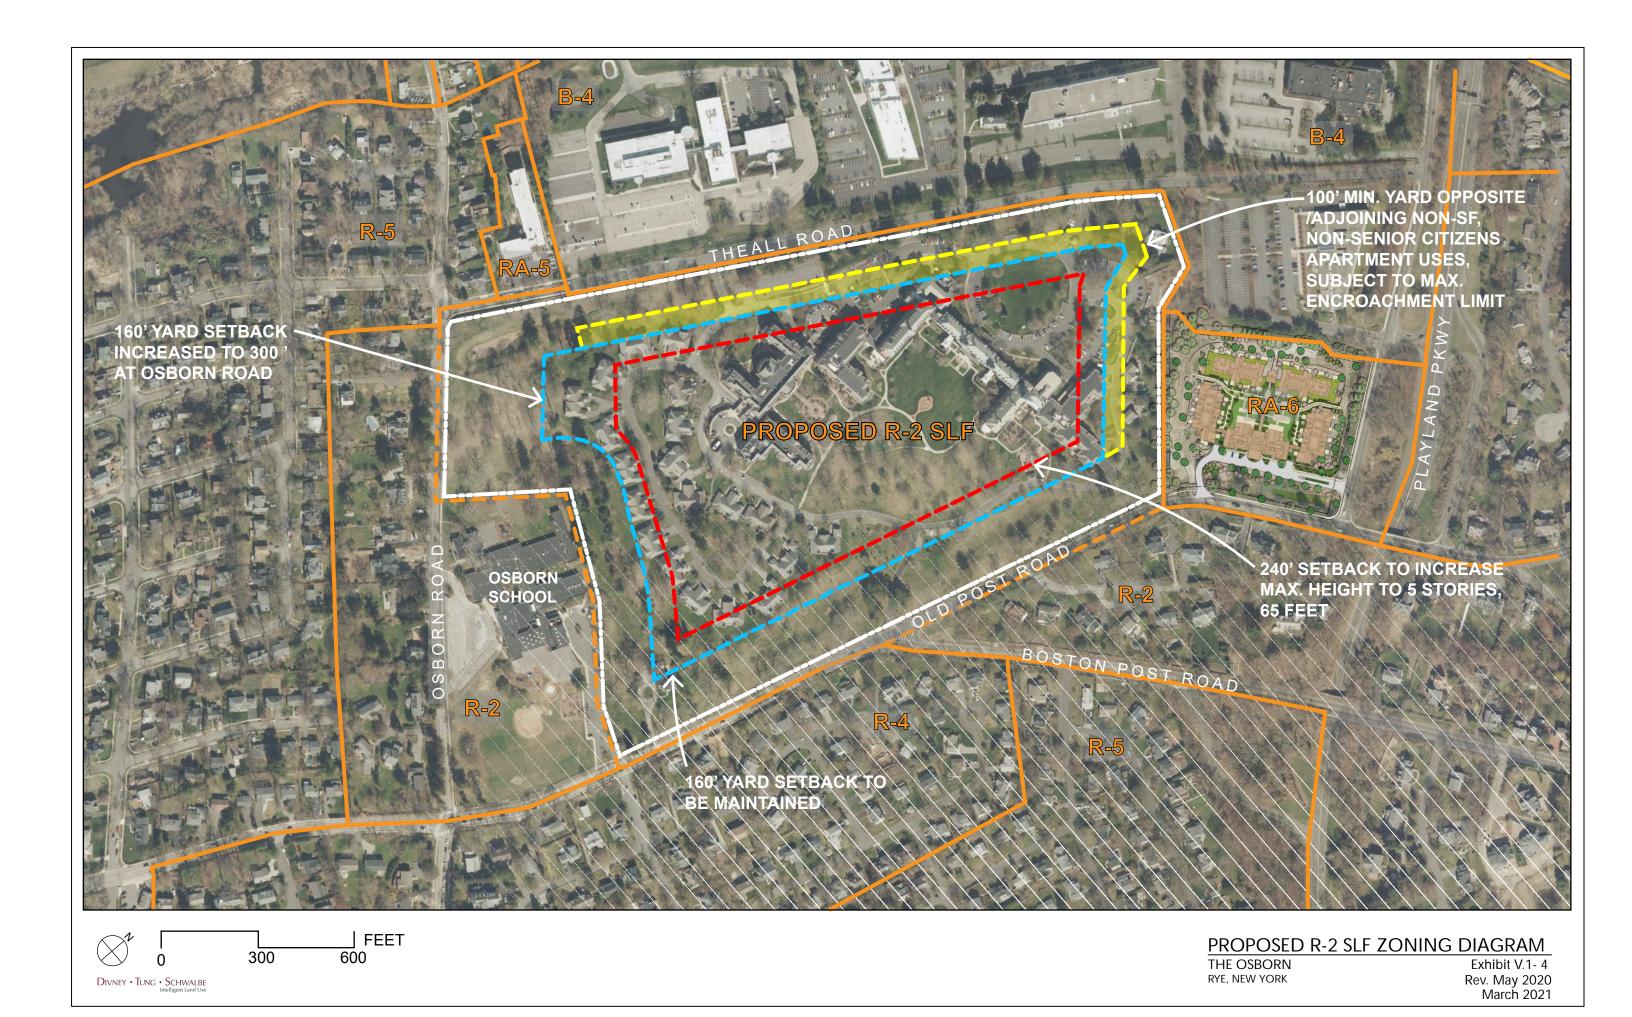

**BACKGROUND:** In November 2018 the City Council received a petition from Miriam Osborn Memorial Home Association ("The Osborn") to amend Chapter 197, *Zoning*, of the City Code to allow "Senior Living Facilities" ("SLF") in the City's R-2, *Single-Family Residence*, District. The petition submitted by The Osborn seeks to amend the text of the City Zoning Code to allow SLF in the City's R-2 District. The proposed amendment would allow SLF as a new permitted use in the R-2 Residence District on those properties with 50 or more contiguous acres. The proposed amendment also includes new restrictions and requirements regarding maximum floor area, building setbacks, lot coverage and other development standards. Currently, The Osborn is regulated outside of the City Zoning Code by way of a Declaration of Covenants and Restrictions, dated October 15, 1993.

#### **Project Understanding**

The Osborn has submitted a Zoning Amendment Petition to the City that could permit the addition of 130 new units/beds to the existing Campus. Access to The Osborn will remain unchanged, with the gated main access drive from Theall Road located near the northerly property line, a secondary gated access drive for residents and staff further to the south to Theall Road and a third access point to Old Post Road at Boston Post Road, which again is only for residents and staff. All visitors and deliveries are required to use the main access drive to Theall Road which will be maintained in the future.

This process resulted in a number of additional changes from The Osborn to accommodate the concerns of neighbors and the Council, by placing additional limitations and requirements on the proposed Special Permit use. Since beginning these discussions with the City, The Osborn has now decreased the requested floor area ratio, increased required setbacks, reduced permitted height and building placement within its campus, and imposed strict screening requirements. Unprecedented special setbacks have also been proposed to maintain the open space near Osborn Road. A Comparative Zoning Table, summarizing the changes made to the Amendment over the course of this review, is attached hereto as <u>Schedule A</u>, which shows how the proposed Amendment has grown more restrictive throughout this process. This table further demonstrates how the proposed Amendment imposes greater restrictions on building height, setbacks,<sup>3</sup> and landscaping than what is currently required for the Property. <u>See also</u>, Zoning Setback Map, dated March 2021, attached hereto as <u>Schedule B</u>, which graphically depicts proposed setback requirements for the Property.

The Osborn has committed to parking setbacks of 240 feet from Osborn Road, and is willing to impose an additional evergreen screening requirement for parking lots facing Osborn Road to ensure appropriate screening of vehicles. The Osborn is also willing to provide a 100-foot setback requirement for parking spaces from Boston Post Road, as well as an evergreen screening requirement for those spaces.

The Osborn may currently construct buildings anywhere on the Property within the existing 160-foot setbacks, up to five stories and 75 feet in height. In the proposed Amendment, we are proposing to impose greater limitations on the Property, by reducing maximum heights based on setbacks to four stories at 60 feet or five stories and 65 feet, which is consistent with the current