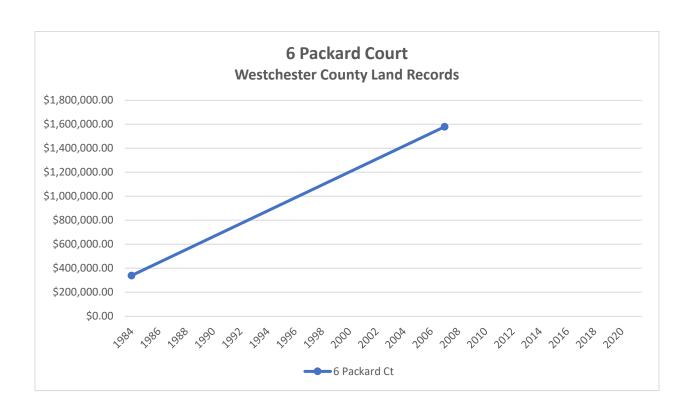

submitted for Planning Commission site plan review, and constructed in phases to become integrated components of The Osborn and the surrounding community, as were the buildings, landscaping and sitework comprising the earlier Pathway 2000 improvements. Based on the foregoing analysis and The Osborn's ongoing commitments to its residents, neighbors and the City of Rye, we do not anticipate any significant effects on sales prices for surrounding residential properties from The Osborn's proposed zoning amendments or future improvements that would be constructed under those zoning provisions.







The Osborn Rye, New York

Proposed Osborn Zoning Amendments and Residential Property Values

## **ATTACHMENT A**



























































































The Osborn Rye, New York

Proposed Osborn Zoning Amendments and Residential Property Values

# **ATTACHMENT B**



\*422750111DEDC\*

Control Number 422750111

WIID Number 2002275-000062

Instrument Type

DED



### WESTCHESTER COUNTY RECORDING AND ENDORSEMENT PAGE (THIS PAGE FORMS PART OF THE INSTRUMENT) \*\*\* DO NOT REMOVE \*\*\*

THE FOLLOWING INSTRUMENT WAS ENDORSED FOR THE RECORD AS FOLLOWS:

TYPE OF INSTRUMENT DED - DEED

FEE PAGES 3

**TOTAL PAGES 3** 

RECORDING FEES

| STATUTORY CHARGE | \$6.00  |
|------------------|---------|
| RECORDING CHARGE | \$9.00  |
| RECORD MGT. FUND | \$19.00 |
| RP 5217          | \$25.00 |
| TP-584           | \$5.00  |
| CROSS REFERENCE  | \$0.00  |
| MISCELLANEOUS    | \$0.00  |
| TOTAL FEES PAID  | \$64.00 |

TRANSFER TAXES

| CONSIDERATIO