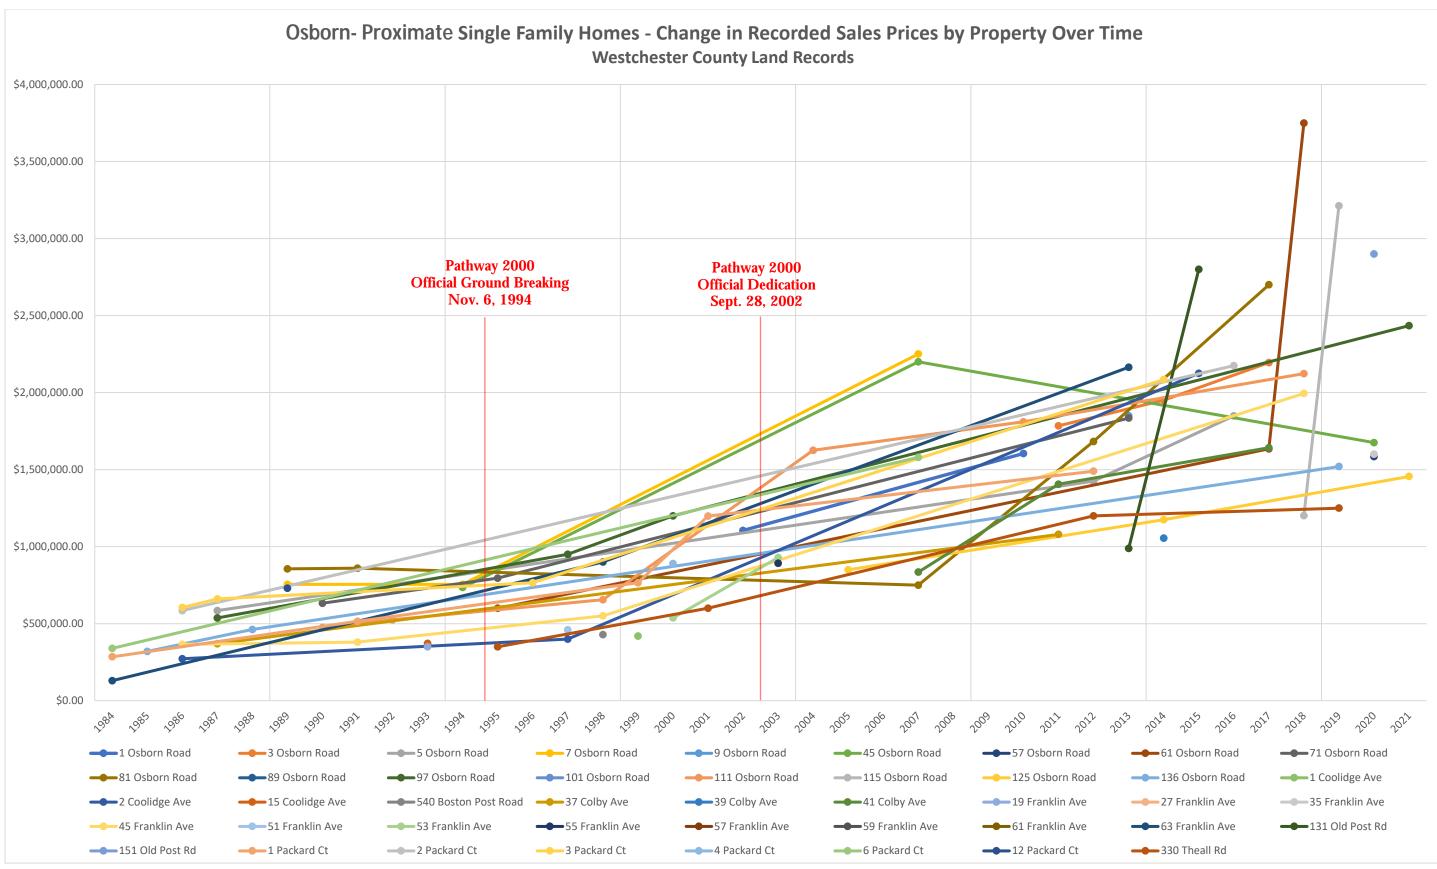

This process resulted in a number of additional changes from The Osborn to accommodate the concerns of neighbors and the Council, by placing additional limitations and requirements on the proposed Special Permit use. Since beginning these discussions with the City, The Osborn has now decreased the requested floor area ratio, increased required setbacks, reduced permitted height and building placement within its campus, and imposed strict screening requirements. Unprecedented special setbacks have also been proposed to maintain the open space near Osborn Road. A Comparative Zoning Table, summarizing the changes made to the Amendment over the course of this review, is attached hereto as <u>Schedule A</u>, which shows how the proposed Amendment has grown more restrictive throughout this process. This table further demonstrates how the proposed Amendment imposes greater restrictions on building height, setbacks,<sup>3</sup> and landscaping than what is currently required for the Property. <u>See also</u>, Zoning Setback Map, dated March 2021, attached hereto as <u>Schedule B</u>, which graphically depicts proposed setback requirements for the Property.

The Osborn also retained Hardesty & Hanover, LLC to conduct a traffic study. Hardesty & Hanover's report, dated February 17, 2021, determined that even with increased development pursuant to the proposed Amendment, there will be "minimal, if any, measurable impacts to traffic operations near or at the site."