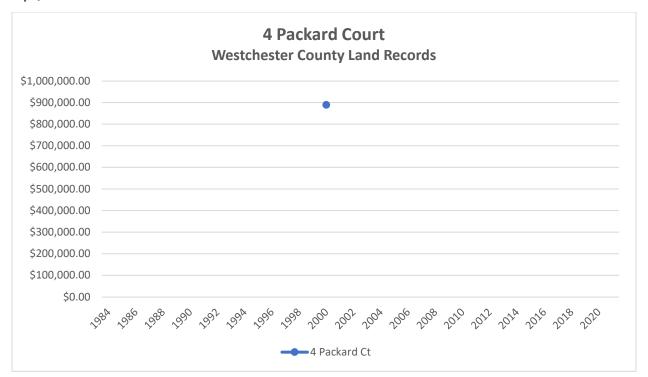

l, submitted for Planning Commission site plan review, and constructed in phases to become integrated components of The Osborn and the surrounding community, as were the buildings, landscaping and sitework comprising the earlier Pathway 2000 improvements. Based on the foregoing analysis and The Osborn's ongoing commitments to its residents, neighbors and the City of Rye, we do not anticipate any significant effects on sales prices for surrounding residential properties from The Osborn's proposed zoning amendments or future improvements that would be constructed under those zoning provisions.







The Osborn Rye, New York

Proposed Osborn Zoning Amendments and Residential Property Values

## **ATTACHMENT A**



























































































The Osborn Rye, New York

Proposed Osborn Zoning Amendments and Residential Property Values

# **ATTACHMENT B**



\*422750111DEDC\*

Control Number 422750111

WIID Number 2002275-000062

Instrument Type

DED



### WESTCHESTER COUNTY RECORDING AND ENDORSEMENT PAGE (THIS PAGE FORMS PART OF THE INSTRUMENT) \*\*\* DO NOT REMOVE \*\*\*

THE FOLLOWING INSTRUMENT WAS ENDORSED FOR THE RECORD AS FOLLOWS:

TYPE OF INSTRUMENT DED - DEED

FEE PAGES 3

**TOTAL PAGES 3** 

RECORDING FEES

| STATUTORY CHARGE | \$6.00  |
|------------------|---------|
| RECORDING CHARGE | \$9.00  |
| RECORD MGT. FUND | \$19.00 |
| RP 5217          | \$25.00 |
| TP-584           | \$5.00  |
| CROSS REFERENCE  | \$0.00  |
| MISCELLANEOUS    | \$0.00  |
| TOTAL FEES PAID  | \$64.00 |

TRANSFER TAXES

| CONSIDERAT