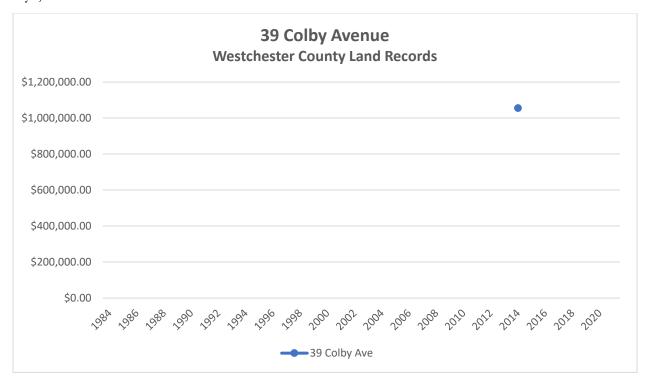

ovements will be documented in detail, submitted for Planning Commission site plan review, and constructed in phases to become integrated components of The Osborn and the surrounding community, as were the buildings, landscaping and sitework comprising the earlier Pathway 2000 improvements. Based on the foregoing analysis and The Osborn's ongoing commitments to its residents, neighbors and the City of Rye, we do not anticipate any significant effects on sales prices for surrounding residential properties from The Osborn's proposed zoning amendments or future improvements that would be constructed under those zoning provisions.







The Osborn Rye, New York

Proposed Osborn Zoning Amendments and Residential Property Values

## **ATTACHMENT A**



























































































The Osborn Rye, New York

Proposed Osborn Zoning Amendments and Residential Property Values

# **ATTACHMENT B**



\*422750111DEDC\*

Control Number 422750111

WIID Number 2002275-000062

Instrument Type

DED



### WESTCHESTER COUNTY RECORDING AND ENDORSEMENT PAGE (THIS PAGE FORMS PART OF THE INSTRUMENT) \*\*\* DO NOT REMOVE \*\*\*

THE FOLLOWING INSTRUMENT WAS ENDORSED FOR THE RECORD AS FOLLOWS:

TYPE OF INSTRUMENT DED - DEED

FEE PAGES 3

**TOTAL PAGES 3** 

RECORDING FEES

| STATUTORY CHARGE | \$6.00  |
|------------------|---------|
| RECORDING CHARGE | \$9.00  |
| RECORD MGT. FUND | \$19.00 |
| RP 5217          | \$25.00 |
| TP-584           | \$5.00  |
| CROSS REFERENCE  | \$0.00  |
| MISCELLANEOUS    | \$0.00  |
| TOTAL FEES PAID  | \$6