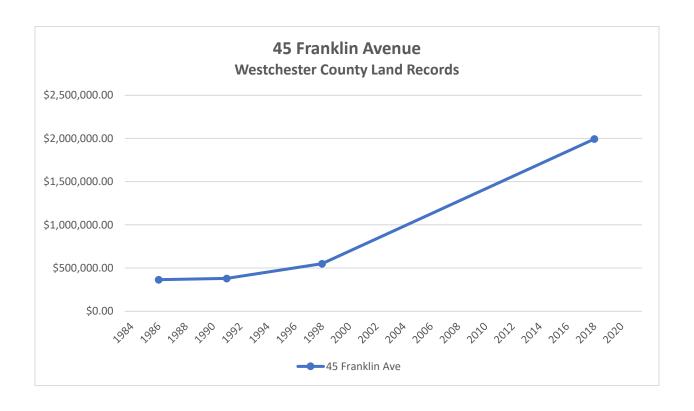

ill be documented in detail, submitted for Planning Commission site plan review, and constructed in phases to become integrated components of The Osborn and the surrounding community, as were the buildings, landscaping and sitework comprising the earlier Pathway 2000 improvements. Based on the foregoing analysis and The Osborn's ongoing commitments to its residents, neighbors and the City of Rye, we do not anticipate any significant effects on sales prices for surrounding residential properties from The Osborn's proposed zoning amendments or future improvements that would be constructed under those zoning provisions.







The Osborn Rye, New York

Proposed Osborn Zoning Amendments and Residential Property Values

## **ATTACHMENT A**



























































































The Osborn Rye, New York

Proposed Osborn Zoning Amendments and Residential Property Values

# **ATTACHMENT B**



\*422750111DEDC\*

Control Number 422750111

WIID Number 2002275-000062

Instrument Type

DED



### WESTCHESTER COUNTY RECORDING AND ENDORSEMENT PAGE (THIS PAGE FORMS PART OF THE INSTRUMENT) \*\*\* DO NOT REMOVE \*\*\*

THE FOLLOWING INSTRUMENT WAS ENDORSED FOR THE RECORD AS FOLLOWS:

TYPE OF INSTRUMENT DED - DEED

FEE PAGES 3

**TOTAL PAGES 3** 

RECORDING FEES

| STATUTORY CHARGE | \$6.00  |
|------------------|---------|
| RECORDING CHARGE | \$9.00  |
| RECORD MGT. FUND | \$19.00 |
| RP 5217          | \$25.00 |
| TP-584           | \$5.00  |
| CROSS REFERENCE  | \$0.00  |
| MISCELLANEOUS    | \$0.00  |
| TOTAL FEES PAID  | \$64.00 |

TR